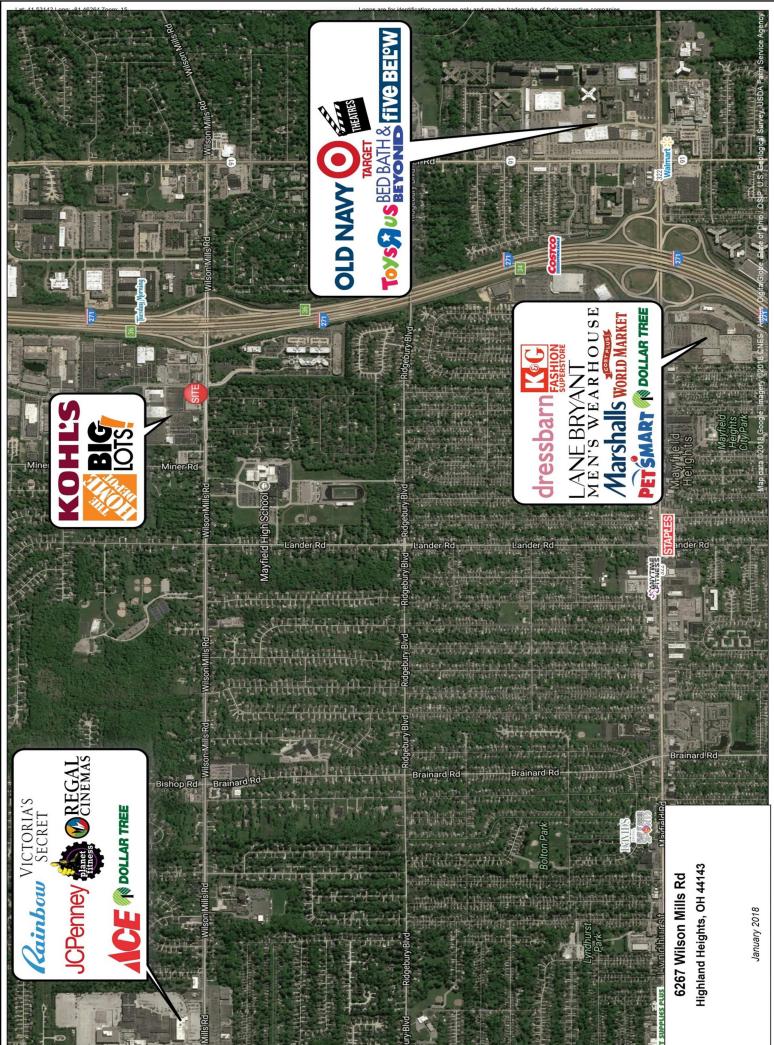

### 3,620 SF FOR LEASE

Reisenfeld & Company 3659 Green Rd. Suite 217 Beachwood, Ohio (216) 765-8080 ext. 232 Contact: Mike Herzfeld mherzfeld@reisenfeld.com

- Great Visibility, Signage and Access
- Seconds from I -271
- Join Home Depot, Big Lots & Kohl's
- Near Discount Drug Mart, Chipotle, Denny's, Key Bank and others.

### Highland Plaza 6267 Wilson Mills Road - Highland Heights PRIME RETAIL SPACE NOW LEASING

- Great Visibility, Signage and Access
- Seconds from I -271
- Join Home Depot, Big Lots & Kohl's
- Near Discount Drug Mart, Chipotle, Denny's, Key Bank and others.