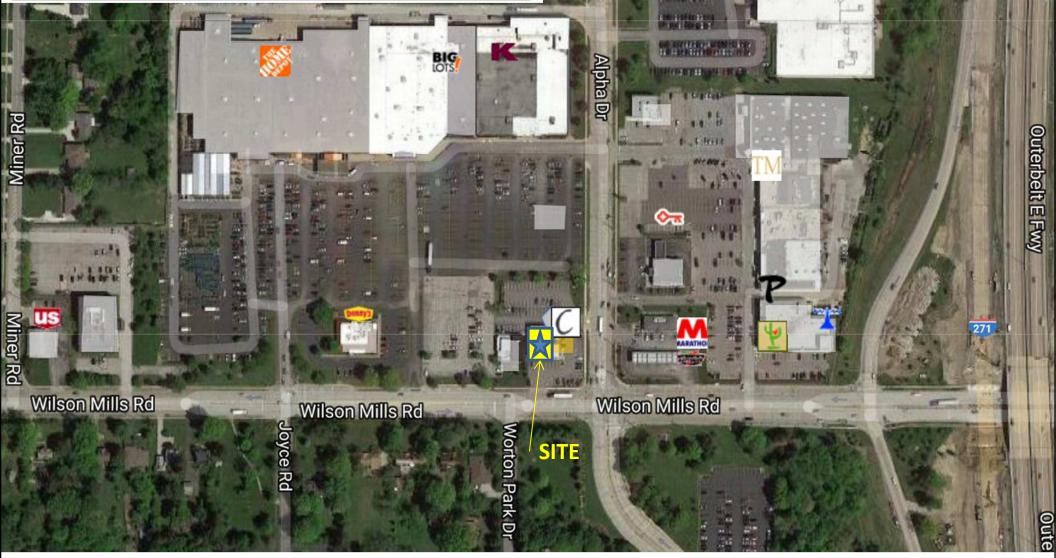

Traffic Count: Wilson Mills & Alpha Dr: 42,942 (Average 24-Hour Traffic Volume)

### 3,620 SF FOR LEASE

Reisenfeld & Company 3659 Green Rd. Suite 217 Beachwood, Ohio (216) 765-8080 ext. 232 Contact: Mike Herzfeld mherzfeld@reisenfeld.com

- Great Visibility, Signage and Access
- Seconds from I -271
- Join Home Depot, Big Lots & Kohl's
- Near Discount Drug Mart, Chipotle, Denny's, Key Bank and others.

### Highland Plaza 6267 Wilson Mills Road - Highland Heights PRIME RETAIL SPACE NOW LEASING

- Great Visibility, Signage and Access
- Seconds from I -271
- Join Home Depot, Big Lots & Kohl's
- Near Discount Drug Mart, Chipotle, Denny's, Key Bank and others.