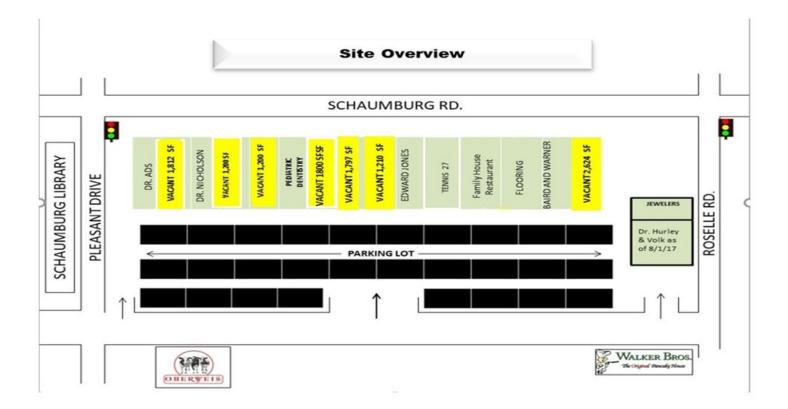

9-91 SCHAUMBURG RD., SCHAUMBURG, IL 60194 // RETAIL PROPERTY FOR LEASE

| 9 - VACANT – 2,624 SF        | 51 – VACANT – 1,797 SF   |
|------------------------------|--------------------------|
| 10 - JEWELERS                | 55 – VACANT – 1,800 SF   |
| 11 – BAIRD AND WARNER        | 75 – PEDIATRIC DENTISTRY |
| 12 – DR. HURLEY & VOLK       | 79 – VACANT– 1,210 SF    |
| 31 - FLOORING                | 83 – VACANT – 1,200 SF   |
| 35 – FAMILY HOUSE RESTAURANT | 87 – DR. NICHOLSON       |
| 39 – TENNIS 27               | 89 – VACANT – 1,812 SF   |
| 43 – EDWARD JONES            | 91 – DR. ADS             |
| 47 – VACANT – 1,210 SF       |                          |