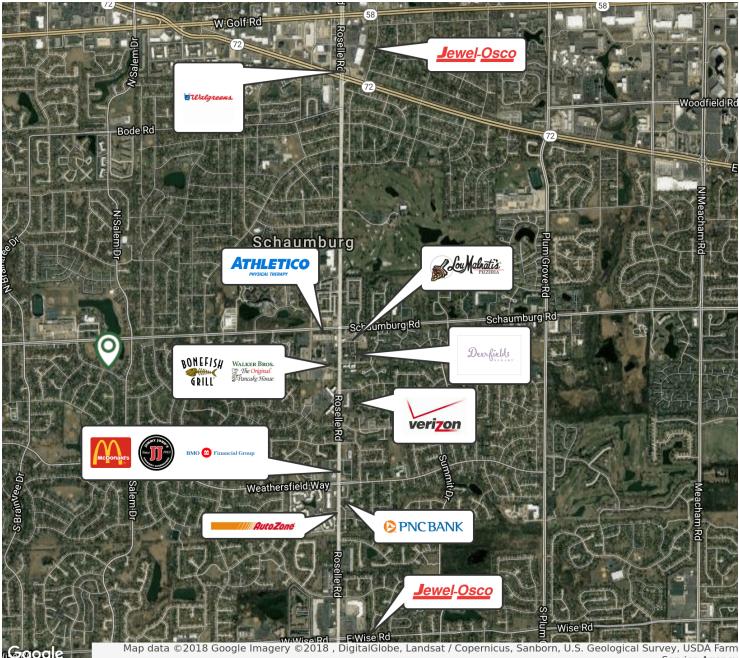

9-91 SCHAUMBURG RD., SCHAUMBURG, IL 60194 // RETAIL PROPERTY FOR LEASE

| OFFERING SUMMARY |                     | PROPERTY OVERVIEW                                                                                                                                                                                                                                                                               |  |
|------------------|---------------------|-------------------------------------------------------------------------------------------------------------------------------------------------------------------------------------------------------------------------------------------------------------------------------------------------|--|
| Available SF:    | 1,200 - 3,000 SF    | Located in the downtown Town Square of Schaumburg. Great Retail presence<br>and exposure. Oberweis Dairy and Public Library bring great traffic. Walker Bros<br>Restaurant adjacent to the center. Co-Tenants include, Baird & Warner, Edward<br>Jones, Tennis 27, doctors, dentists, and more. |  |
| Lease Rate:      | \$15.00 SF/yr (NNN) | LOCATION OVERVIEW                                                                                                                                                                                                                                                                               |  |
|                  |                     | SWC Schaumburg and Roselle Rd.                                                                                                                                                                                                                                                                  |  |
|                  |                     | PROPERTY HIGHLIGHTS                                                                                                                                                                                                                                                                             |  |
| Building Size:   | 34,579 SF           | Active Town Center of Schaumburg                                                                                                                                                                                                                                                                |  |
|                  |                     | Library with large parking garage                                                                                                                                                                                                                                                               |  |
|                  |                     | Retail, restaurants, summer concerts                                                                                                                                                                                                                                                            |  |
| Zoning:          | Commercial          | Ample parking                                                                                                                                                                                                                                                                                   |  |
|                  |                     | Stores face both into the parking lot and out to Schaumburg Road                                                                                                                                                                                                                                |  |
|                  |                     | Ability for double signage                                                                                                                                                                                                                                                                      |  |
| Submarket:       | Northwest Suburban  |                                                                                                                                                                                                                                                                                                 |  |