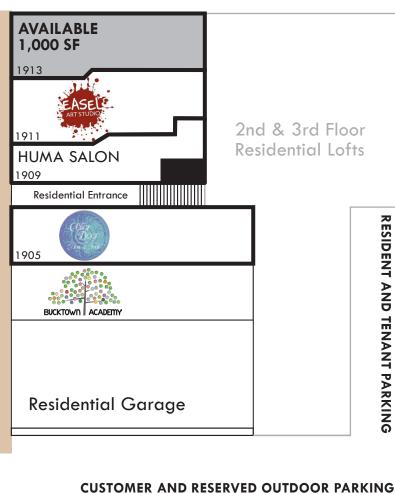

VEARBY

CONTACT

TERRI COX 312-337-1001 ext. 2028 tcox@matanky.com

JOIN US ON:

SF **TENANT** 

1905 1,390 Cellar Door Salon

1909 789 **Huma Salon** 

1911 1,060 Easel Art Studio

1913 1,000 AVAILABLE

N>

RESIDENT AND TENANT PARKING