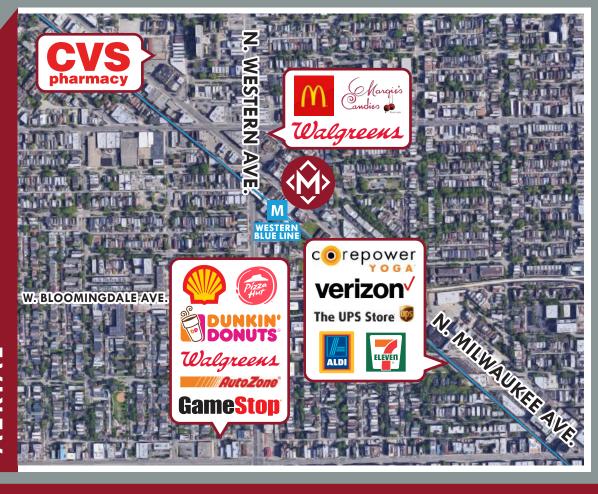

## 1905-13 N. MILWAUKEE AVE.

CHICAGO, IL 60647

JUST OFF THE 6 CORNER INTERSECTION OF MILWAUKEE, WESTERN AND ARMITAGE. 1/2 BLOCK FROM BLUE LINE WESTERN STOP. ONE SPACE LEFT IN MIXED-USE BUILDING. MCDONALD'S, WALGREENS, ART THEATER AND MANY NEW CONDOS AND HOMES IN THE AREA.

**SPACE AVAILABLE** | 1,000 SF ANNUAL NET RENT\* | \$19 / SF

**CAM & TAX | \$6.75 / SF** 

POPULATION | 60,000+ WITHIN 1 MILE

AVERAGE HH INCOME | \$80,000+ WITHIN 1 MILE

TRAFFIC | 12,000 VEHICLES PER DAY

\*Available space only.