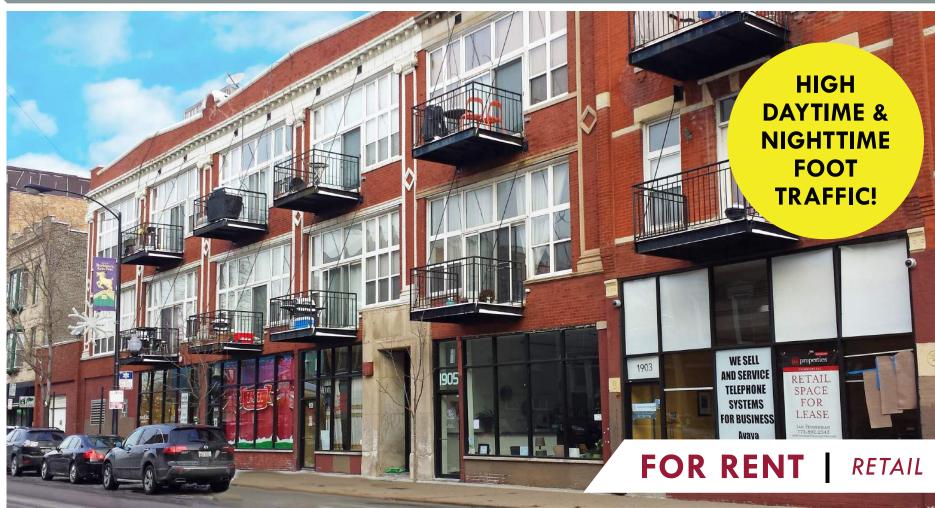

## 1905-13 N. MILWAUKEE AVE.

CHICAGO, IL 60647

JUST OFF THE 6 CORNER INTERSECTION OF MILWAUKEE, WESTERN AND ARMITAGE. 1/2 BLOCK FROM BLUE LINE WESTERN STOP. ONE SPACE LEFT IN MIXED-USE BUILDING. MCDONALD'S, WALGREENS, ART THEATER AND MANY NEW CONDOS AND HOMES IN THE AREA.

**SPACE AVAILABLE** | 1,000 SF ANNUAL NET RENT\* | \$19 / SF

**CAM & TAX | \$6.75 / SF** 

POPULATION | 60,000+ WITHIN 1 MILE

AVERAGE HH INCOME | \$80,000+ WITHIN 1 MILE

TRAFFIC | 12,000 VEHICLES PER DAY

\*Available space only.