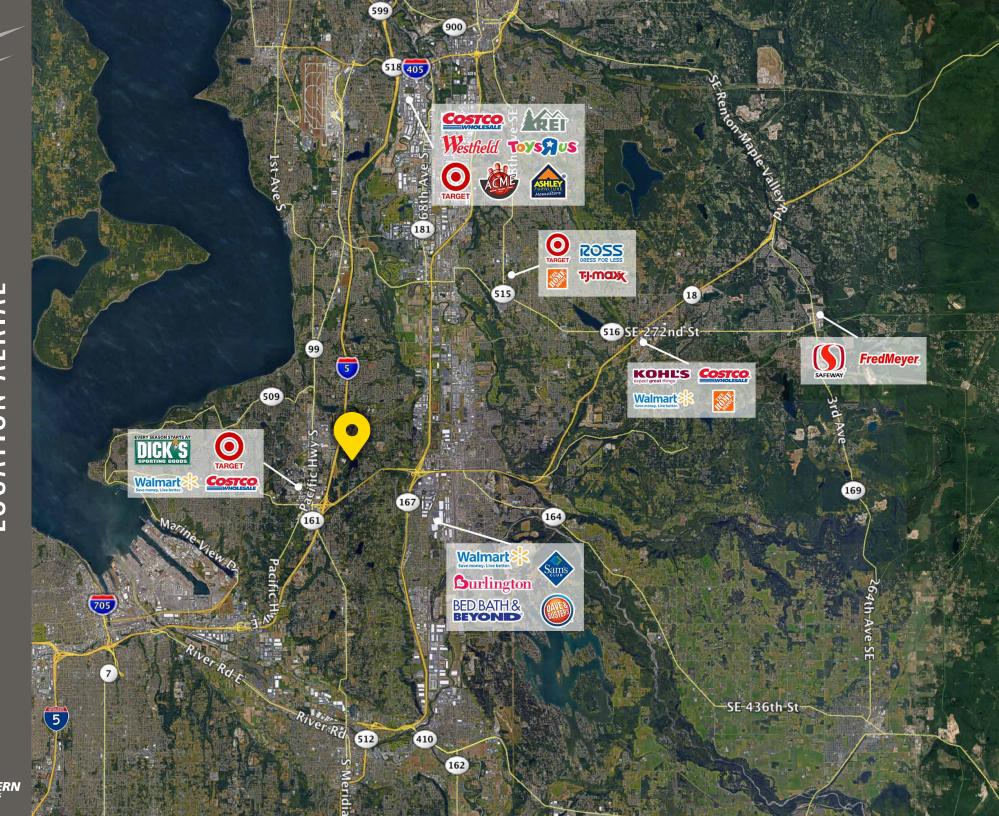

## 2400 MILTON WAY:

.35 ACRES \$925,000

- 3 bay car wash
- 1 touchless automatic bays

|              | Population | Average HH Income | Daytime Population |
|--------------|------------|-------------------|--------------------|
| Regis - 2018 |            |                   |                    |
| Mile 1       | 9,679      | \$94,647          | 5,195              |
| Mile 3       | 50,383     | \$94,246          | 44,391             |
| Mile 5       | 180,781    | \$88,793          | 157,068            |