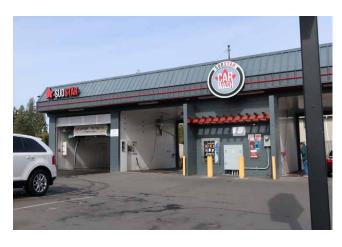

## FOR SALE

2400 Milton Way Milton, WA 98354

SUDSTAR CAR WASH

Tim Weber | Don Whittles | Blake Weber

**SUDSTAR CAR WASH** is a self service wash station - a quality wash, every time! Using only industry-trusted products and offering competitive pricing. Experience the difference of a quality wash.

## 2400 MILTON WAY:

.35 ACRES \$925,000

- 3 bay car wash
- 1 touchless automatic bays

|              | Population | Average HH Income | Daytime Population |
|--------------|------------|-------------------|--------------------|
| Regis - 2018 |            |                   |                    |
| Mile 1       | 9,679      | \$94,647          | 5,195              |
| Mile 3       | 50,383     | \$94,246          | 44,391             |
| Mile 5       | 180,781    | \$88,793          | 157,068            |