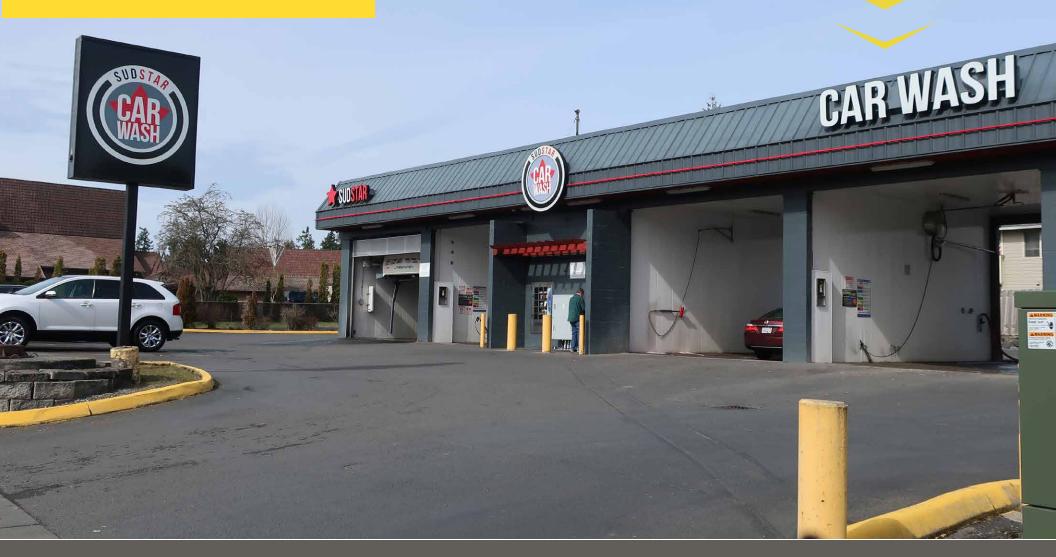

## FOR SALE

2400 Milton Way Milton, WA 98354

SUDSTAR CAR WASH

Tim Weber | Don Whittles | Blake Weber

**SUDSTAR CAR WASH** is a self service wash station - a quality wash, every time! Using only industry-trusted products and offering competitive pricing. Experience the difference of a quality wash.

## 2400 MILTON WAY:

.35 ACRES \$925,000

- 3 bay car wash
- 1 touchless automatic bays

|              | Population | Average HH Income | Daytime Population |
|--------------|------------|-------------------|--------------------|
| Regis - 2018 |            |                   |                    |
| Mile 1       | 9,679      | \$94,647          | 5,195              |
| Mile 3       | 50,383     | \$94,246          | 44,391             |
| Mile 5       | 180,781    | \$88,793          | 157,068            |