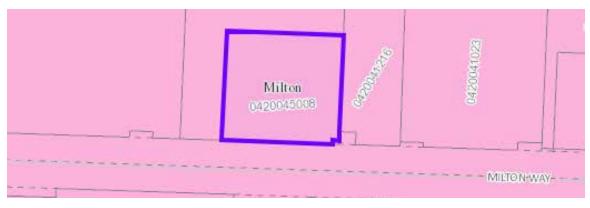

## 2400 MILTON WAY:

.35 ACRES \$925,000

- 3 bay car wash
- 1 touchless automatic bays

|              | Population | Average HH Income | Daytime Population |
|--------------|------------|-------------------|--------------------|
| Regis - 2018 |            |                   |                    |
| Mile 1       | 9,679      | \$94,647          | 5,195              |
| Mile 3       | 50,383     | \$94,246          | 44,391             |
| Mile 5       | 180,781    | \$88,793          | 157,068            |