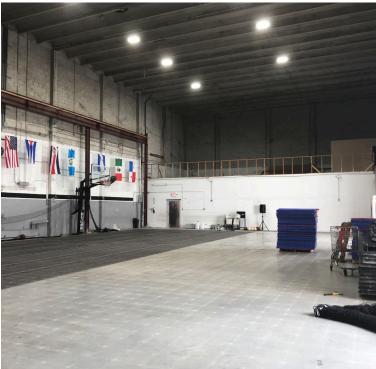

#### **Property Features**

Lease Rate: \$13.00/NNN
Building Size: 7,275 SF
Office Size: 1,515 SF
Lot Size: 10,367 SF

Zoning: IU-2 (Miami-Dade County)

Ceiling Height: 35 Feet2 Street level doors

On site parking

## **PHOTOS**

Lee Koniver +1 786 533 1244 lkoniver@naimiami.com Edward Schmidt, CCIM +1 786 260 0401 eschmidt@naimiami.com