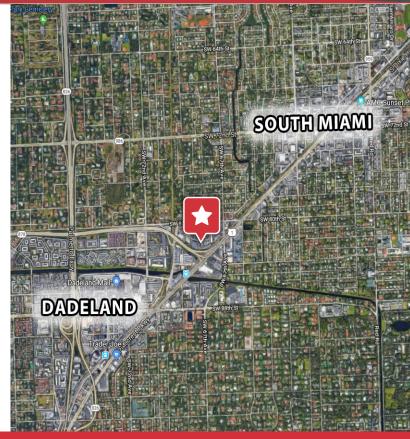

#### **Location Features**

- Close proximity to Pinecrest/South Miami/Coral Gables
- Near restaurants/shopping
- Just west of South Dixie Highway
- Easy access to SR-826 (Palmetto Expresssway), SR-878, SR-874, and Florida Turnpike