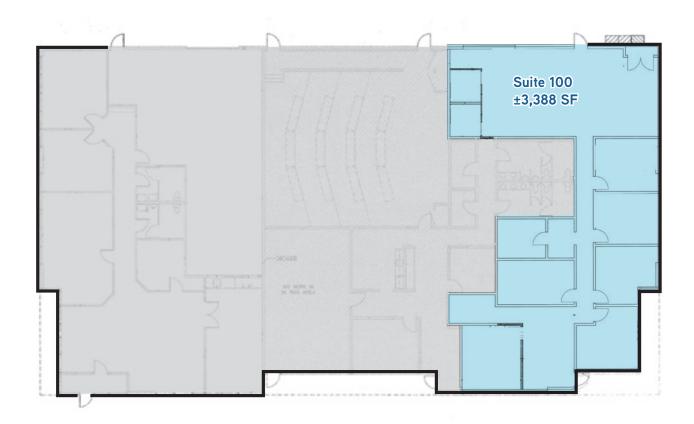

#### 1165 INVESTMENT PLAZA

> Suite 100-±3,388 SF

#### 1165 INVESTMENT PLAZA

> Suite 100-±3,388 SF

This document has been prepared by Colliers International for advertising and general information only. Colliers International makes no guarantees, representations or warranties of any kind, expressed or implied, regarding the information including, but not limited to, warranties of content, accuracy and reliability. Any interested party should undertake their own inquiries as to the accuracy of the information. Colliers International excludes unequivocally all inferred or implied terms, conditions and warranties arising out of this document and excludes all liability for loss and damages arising there from. This publication is the copyrighted property of Colliers International and/or its licensor(s). ©2019. All rights reserved. Lic. # 01908588