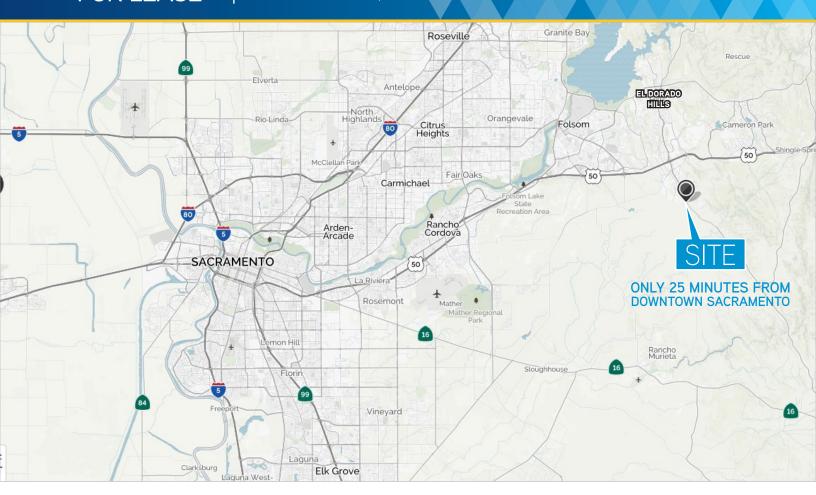

#### **AREA HIGHLIGHTS**

Located within the El Dorado Hills Business Park, Investment Plaza is located less than two miles from Highway 50 and less than two miles from the prestigious El Dorado Hills Town Center and Montano De El Dorado Shopping Plaza.

#### **AREA / MARKET**

Investment Plaza is located in the highly regarded El Dorado Hills Business Park. It has a visible location at the intersection of Investment Boulevard and Latrobe Road in El Dorado Hills. The site is approximately two miles from the on/off ramps of Highway 50, giving the tenants quick and easy access to all other portions of the Sacramento Metro area. Major retail centers and many other related services are minutes away from the site.

The El Dorado Hills Business Park is generally regarded as the premier business park in all of El Dorado County. The business park is located at the west end of the country and contains approximately 880 acres and is only 25 minutes from downtown Sacramento. Presently, there are approximately 200 companies located in the business park. The business park is home to the two largest employers in El Dorado Hills: Blue Shield of California and DST Output.

El Dorado Hills is considered Sacramento's highest income area, with an average household income of over \$152,900 per year. Several thousand new homes are under construction or planned in the area.

OFFICE FOR LEASE 1165 Investment Boulevard El Dorado Hills, CA 95762 ROBERT J MATHEW THREE SIERRA GOLDEN FOOTHILL PKWY SIX SIERRA LATROBE/RD INVESTMENT PLAZA HILLSDALECIR 11107 INVESTMENT BLVD blue 😈 of california **Broadridge** Colliers