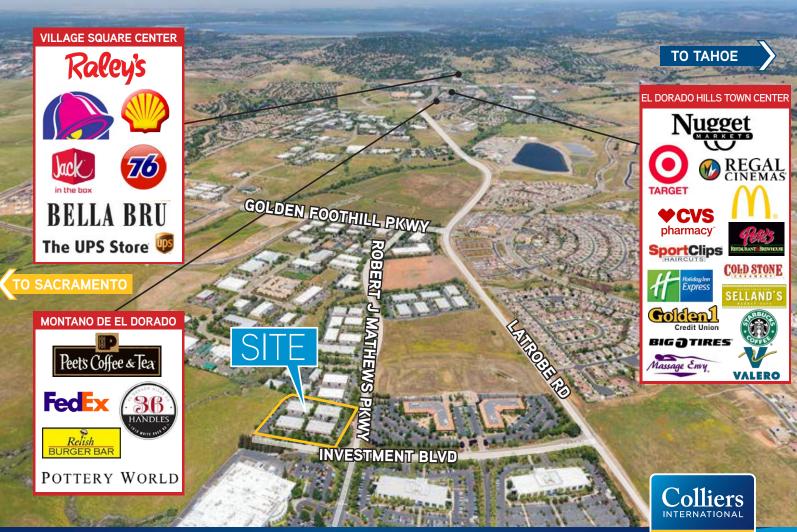

#### **AREA HIGHLIGHTS**

Located within the El Dorado Hills Business Park, Investment Plaza is located less than two miles from Highway 50 and less than two miles from the prestigious El Dorado Hills Town Center and Montano De El Dorado Shopping Plaza.

- > Nearby amenities include Starbucks, Sushi Kuma, Nugget, Togo's, Round Table, Target, Holiday Inn Express, Regal Cinemas, CVS, McDonald's, Chase Bank and many others.
- > Highly visible corner location
- > Easy access to Highway 50
- > Located in the premier El Dorado Hills Business Park
- > Located near El Dorado Hills Town Center, a lifestyle center with fine shopping, El Dorado Hills Sports Club, and exceptional restaurants
- > Close to established residential communities, executive housing, and top-rated schools
- > Live, Work and Play El Dorado Hills Business Park is close to Serrano Country Club
- > Less than 30 miles from Downtown Sacramento

#### **AREA / MARKET**

Investment Plaza is located in the highly regarded El Dorado Hills Business Park. It has a visible location at the intersection of Investment Boulevard and Latrobe Road in El Dorado Hills. The site is approximately two miles from the on/off ramps of Highway 50, giving the tenants quick and easy access to all other portions of the Sacramento Metro area. Major retail centers and many other related services are minutes away from the site.