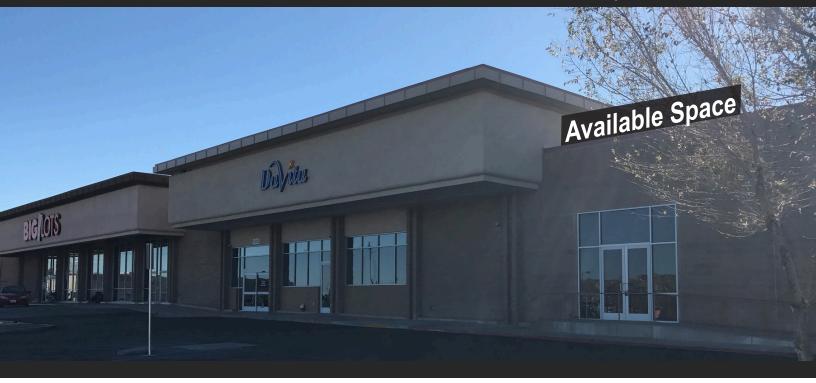

## **±7,800 SF RETAIL SPACE** AVAILABLE FOR SUBLEASE

**56845 TWENTYNINE PALMS HWY - YUCCA VALLEY, CA** 

## **FEATURES:**

- Great Co-Anchor Space in Neighborhood Shopping Center
- Adjacent to Big Lots and Denny's

- Centrally Located in Yucca Valley
- Located Along Yucca Valley's Main Commercial Trade Area

| <b>DEMOGRAPHICS</b> | 1 mile    | 3 mile    | 5 mile    |
|---------------------|-----------|-----------|-----------|
| Average Income      | \$100,128 | \$150,658 | \$151,712 |
| Population          | 5,041     | 19,469    | 24,145    |
| Daytime Population  | 4,098     | 9,911     | 14,074    |