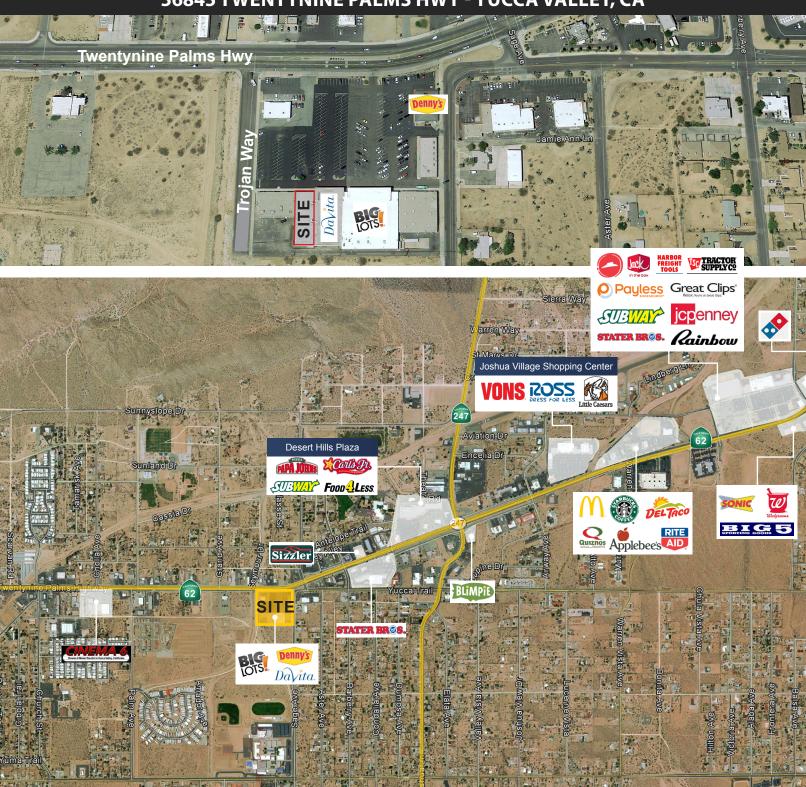

## **±7,800 SF RETAIL SPACE** AVAILABLE FOR SUBLEASE

**56845 TWENTYNINE PALMS HWY - YUCCA VALLEY, CA** 

## **FEATURES:**

- Great Co-Anchor Space in Neighborhood Shopping Center
- Adjacent to Big Lots and Denny's

- Centrally Located in Yucca Valley
- Located Along Yucca Valley's Main Commercial Trade Area

| <b>DEMOGRAPHICS</b> | 1 mile    | 3 mile    | 5 mile    |
|---------------------|-----------|-----------|-----------|
| Average Income      | \$100,128 | \$150,658 | \$151,712 |
| Population          | 5,041     | 19,469    | 24,145    |
| Daytime Population  | 4,098     | 9,911     | 14,074    |

TRAFFIC COUNTS **27,423 CPD** 

on Twentynine Palms HWY

\*Source: CoStar

NICK WIRICK
BRE#: 01304661 // 951.276.3636
nwirick@lee-associates.com