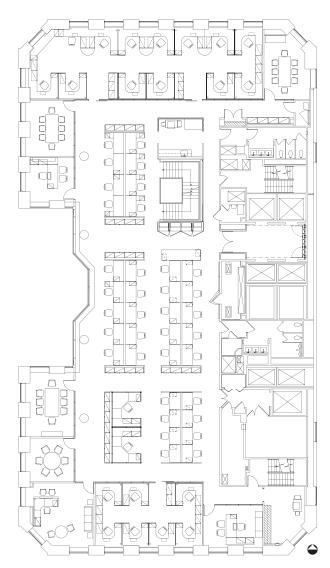

## TYPICAL TRADING PLAN 14,770 SF

| SEATS            | 58 |
|------------------|----|
| Conference Rooms | 4  |
| Private Offices  | 3  |
| Bathrooms        | 2  |
| Pantry           | 1  |