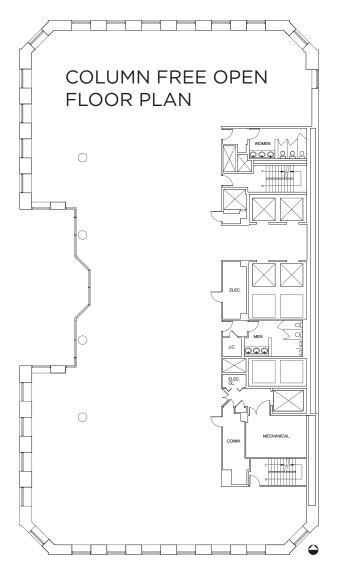

# TIMELESS ELEGANCE, ENDLESS VIEWS







SWEEPING NORTH, SOUTH & WEST VIEWS



COLUMN FREE



FIRST-CLASS CONCIERGE SERVICE



PRIVATE ENTRY PLUS BRANDING OPPORTUNITY



EXTENDED HVAC HOURS (8AM-8PM M/F & 8AM-1PM ON SATURDAYS)



## AVAILABILITIES





| FLOOR | SF     |
|-------|--------|
| E 36  | 7.449  |
|       |        |
| E 35  | 14,288 |
| E 34  | 14,425 |
| E 33  | 14,305 |
| E 32  | 14,305 |
| E 31  | 14,476 |
| E 30  | 14,476 |
| E 28  | 14,545 |
| P 27  | 8,394  |
| E 26  | 14,184 |
| P 25  | 4,689  |
| E 22  | 14,476 |
| E 21  | 14,486 |
| E 20  | 14,486 |
| E 18  | 14,486 |
| P 16  | 5,353  |
| P 15  | 5,639  |
|       |        |

43,458 SF TOTAL BLOCK SIZE FLOORS 20-22



## BRANDING OPPORTUNITY





DEDICATED/PRIVATE LOBBY

FLOOR PLANS



### TYPICAL MID RISE 14,770 SF



## TYPICAL TRADING PLAN 14,770 SF



| SEATS            | 58 |
|------------------|----|
| Conference Rooms | 4  |
| Private Offices  | 3  |
| Bathrooms        | 2  |
| Pantry           | 1  |

# LOCATION