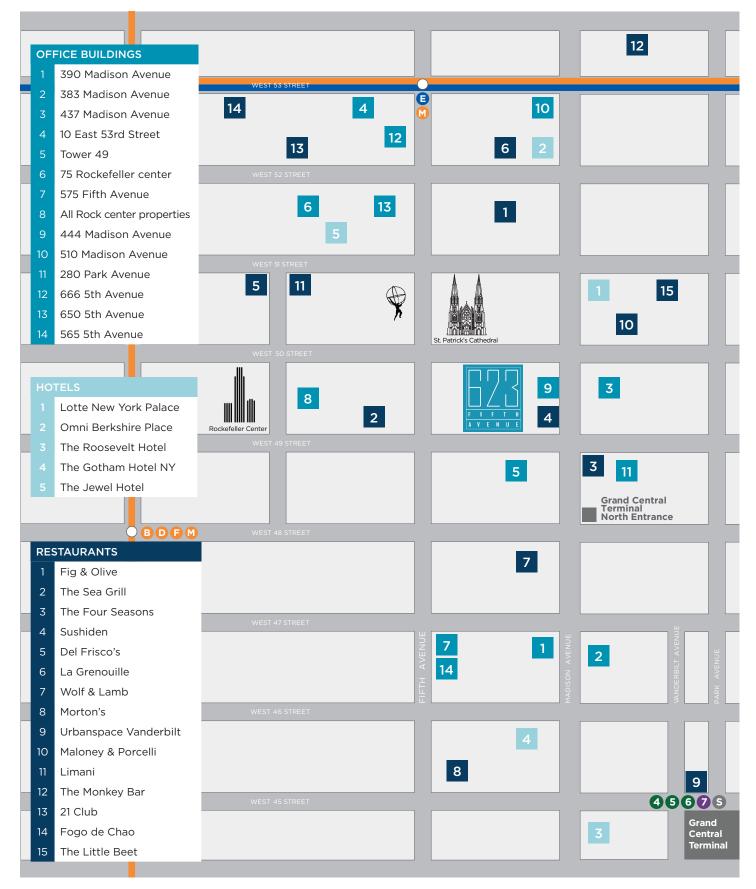

M-1PM ON SATURDAYS)



## AVAILABILITIES





| FLOOR | SF     |
|-------|--------|
| E 36  | 7.449  |
|       |        |
| E 35  | 14,288 |
| E 34  | 14,425 |
| E 33  | 14,305 |
| E 32  | 14,305 |
| E 31  | 14,476 |
| E 30  | 14,476 |
| E 28  | 14,545 |
| P 27  | 8,394  |
| E 26  | 14,184 |
| P 25  | 4,689  |
| E 22  | 14,476 |
| E 21  | 14,486 |
| E 20  | 14,486 |
| E 18  | 14,486 |
| P 16  | 5,353  |
| P 15  | 5,639  |
|       |        |

43,458 SF TOTAL BLOCK SIZE FLOORS 20-22



## BRANDING OPPORTUNITY





DEDICATED/PRIVATE LOBBY

FLOOR PLANS



### TYPICAL MID RISE 14,770 SF



## TYPICAL TRADING PLAN 14,770 SF



| SEATS            | 58 |
|------------------|----|
| Conference Rooms | 4  |
| Private Offices  | 3  |
| Bathrooms        | 2  |
| Pantry           | 1  |

# LOCATION