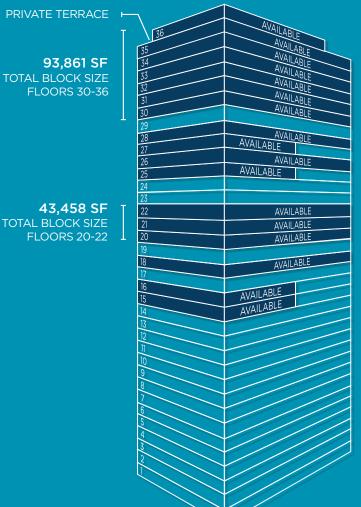

## AVAILABILITIES

| FLOOR | SF     |
|-------|--------|
| E 36  | 7.449  |
|       |        |
| E 35  | 14,288 |
| E 34  | 14,425 |
| E 33  | 14,305 |
| E 32  | 14,305 |
| E 31  | 14,476 |
| E 30  | 14,476 |
| E 28  | 14,545 |
| P 27  | 8,394  |
| E 26  | 14,184 |
| P 25  | 4,689  |
| E 22  | 14,476 |
| E 21  | 14,486 |
| E 20  | 14,486 |
| E 18  | 14,486 |
| P 16  | 5,353  |
| P 15  | 5,639  |
|       |        |

43,458 SF TOTAL BLOCK SIZE FLOORS 20-22