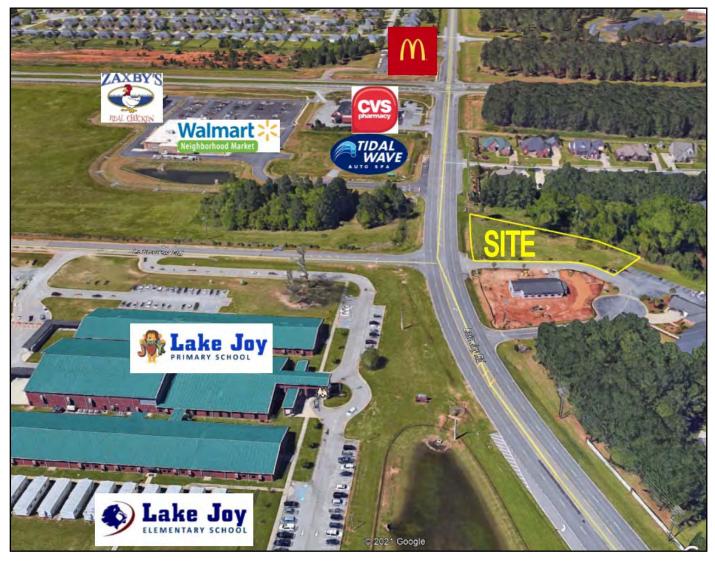

#### PROPERTY OVERVIEW / PARCEL TAX MAP

| LOCATION:                   | Located opposite Lake Joy Primary School; one block from Russell Parkway.                                                                                |  |  |  |  |  |
|-----------------------------|----------------------------------------------------------------------------------------------------------------------------------------------------------|--|--|--|--|--|
| SITE<br>INFORMATION:        | <ul><li>.82± Acre Development Site</li><li>190'± frontage</li></ul>                                                                                      |  |  |  |  |  |
| AVG DAILY<br>TRAFFIC COUNT: | <ul> <li>15,800± Vehicles per day on Lake Joy</li> <li>21,300± Vehicles per day on Russell Parkway</li> </ul>                                            |  |  |  |  |  |
| UTILITIES:                  | All utilities available to the site. See map Page 4.                                                                                                     |  |  |  |  |  |
| ZONED:                      | C2                                                                                                                                                       |  |  |  |  |  |
| NEIGHBORS:                  | Lake Joy Primary School, Lake Joy Elementary School,<br>High Maintenance Salon Suites, Tidal Wave Auto Spa,<br>CVS, Walmart Neighborhood Market, Zaxby's |  |  |  |  |  |
| SALES PRICE:                | \$390,000                                                                                                                                                |  |  |  |  |  |