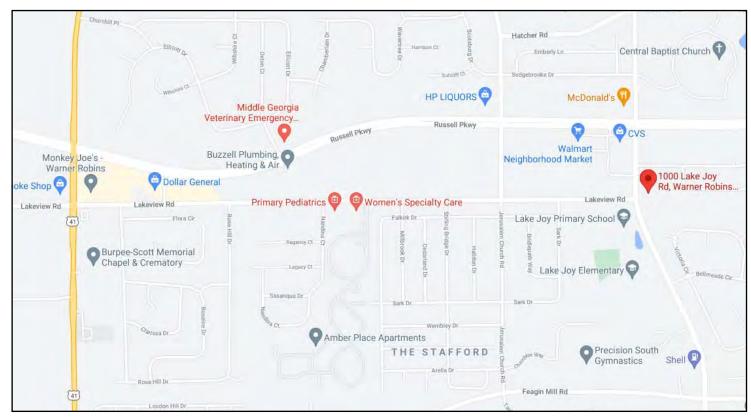

#### PROPERTY OVERVIEW / PARCEL TAX MAP

| LOCATION:                   | Located opposite Lake Joy Primary School; one block from Russell Parkway.                                                                                |  |  |  |  |  |
|-----------------------------|----------------------------------------------------------------------------------------------------------------------------------------------------------|--|--|--|--|--|
| SITE<br>INFORMATION:        | <ul><li>.82± Acre Development Site</li><li>190'± frontage</li></ul>                                                                                      |  |  |  |  |  |
| AVG DAILY<br>TRAFFIC COUNT: | <ul> <li>15,800± Vehicles per day on Lake Joy</li> <li>21,300± Vehicles per day on Russell Parkway</li> </ul>                                            |  |  |  |  |  |
| UTILITIES:                  | All utilities available to the site. See map Page 4.                                                                                                     |  |  |  |  |  |
| ZONED:                      | C2                                                                                                                                                       |  |  |  |  |  |
| NEIGHBORS:                  | Lake Joy Primary School, Lake Joy Elementary School,<br>High Maintenance Salon Suites, Tidal Wave Auto Spa,<br>CVS, Walmart Neighborhood Market, Zaxby's |  |  |  |  |  |
| SALES PRICE:                | \$390,000                                                                                                                                                |  |  |  |  |  |