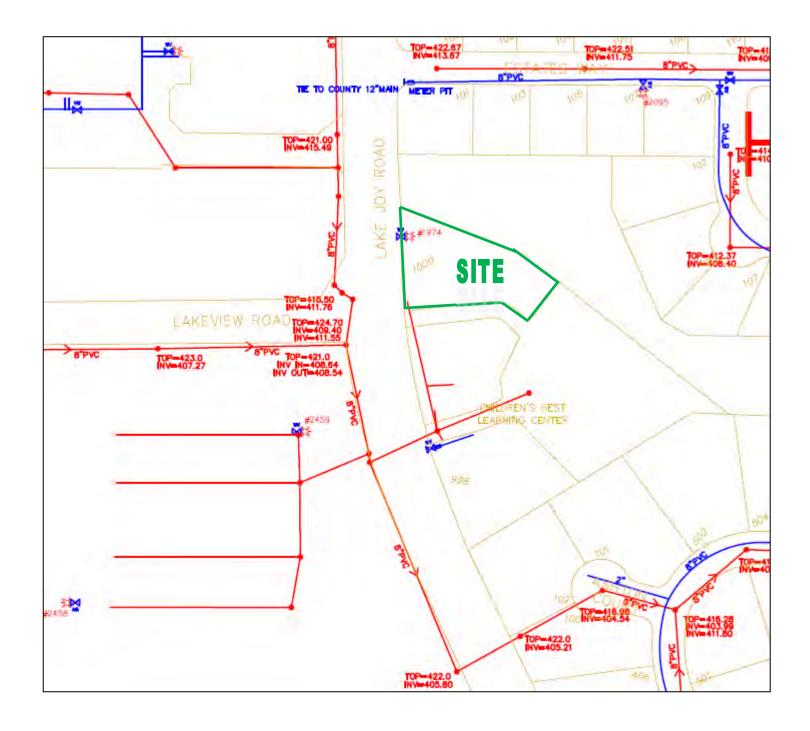

#### **UTILITY MAP**

1000 Lake Joy Road Warner Robins, Houston County, Georgia 31088

4