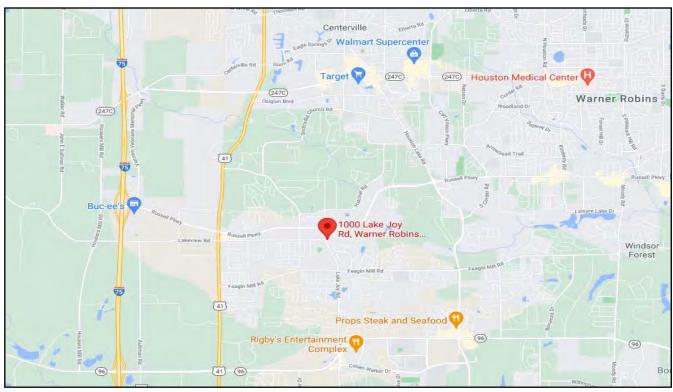

#### **LOCATION MAPS**

#### 1000 Lake Joy Road Warner Robins, Houston County, Georgia 31088

5

CBCMACON.COM