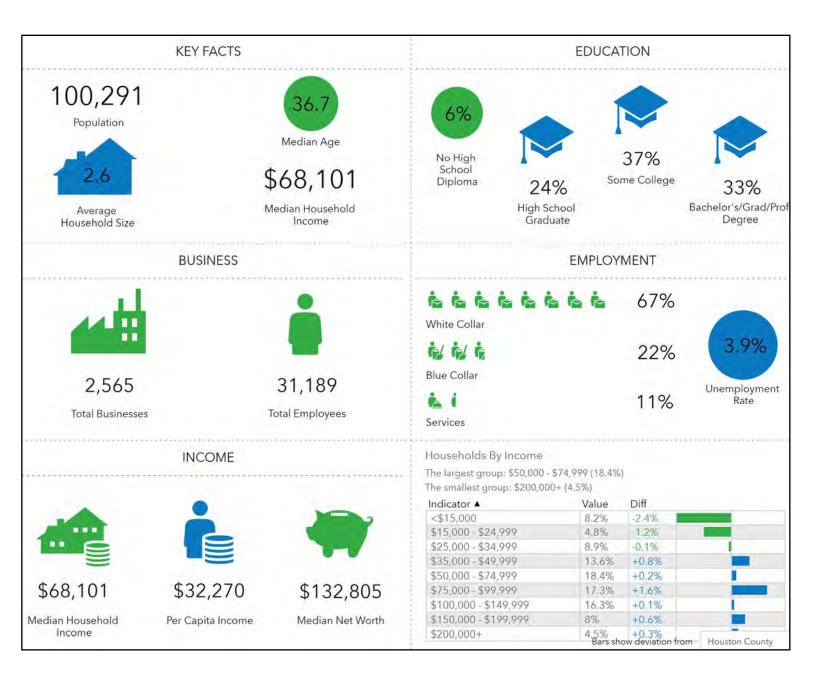

|
| \$78,246  Median Household                     | \$35,022<br>Per Capita Income | \$141,524 Median Net Worth                         | \$75,000 - \$99,<br>\$100,000 - \$14<br>\$150,000 - \$19 | 49,999 2<br>99,999 1                                                    | 20.1%                                     | +0.6%<br>+3.9%<br>+3%              |                          |  |
| Income                                         |                               |                                                    | \$200,000+                                               | 6                                                                       | %<br>Bars sho                             | +1.8%<br>w deviation fro           | m Houston County         |  |



#### **DEMOGRAPHICS - FIVE MILE**