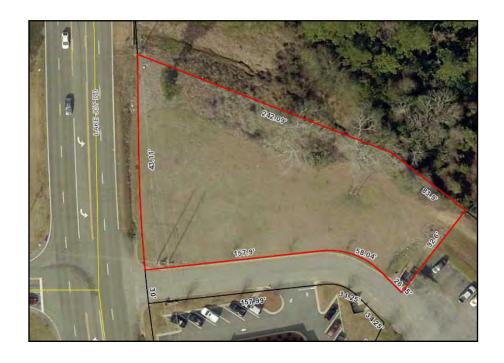

ES:                  | All utilities available to the site. See map Page 4.                                                                                                     |  |  |  |  |  |
| ZONED:                      | C2                                                                                                                                                       |  |  |  |  |  |
| NEIGHBORS:                  | Lake Joy Primary School, Lake Joy Elementary School,<br>High Maintenance Salon Suites, Tidal Wave Auto Spa,<br>CVS, Walmart Neighborhood Market, Zaxby's |  |  |  |  |  |
| SALES PRICE:                | \$390,000                                                                                                                                                |  |  |  |  |  |



### SURVEY





#### **UTILITY MAP**



1000 Lake Joy Road Warner Robins, Houston County, Georgia 31088



4

# 4

#### **LOCATION MAPS**

#### 1000 Lake Joy Road Warner Robins, Houston County, Georgia 31088





5

CBCMACON.COM



#### **DEMOGRAPHICS - ONE MILE**

| KEY FACTS                                     |                   |                                                  | EDUCATION                                                                                                            |                                  |                       |                                          |                              |  |
|-----------------------------------------------|-------------------|--------------------------------------------------|------------------------------------