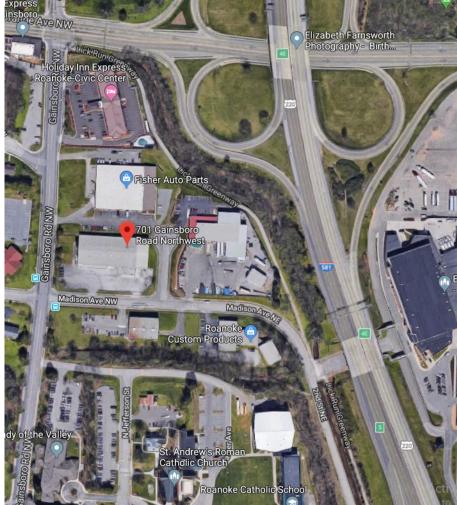

### **Location Attributes**

- Zoned I-1 City of Roanoke
- 1/10<sup>th</sup> mile to US 460
- 3/10<sup>th</sup> mile to I-581 / US 220
- Excellent access to the Roanoke Valley, Southside VA, New River Valley, and Downtown Roanoke