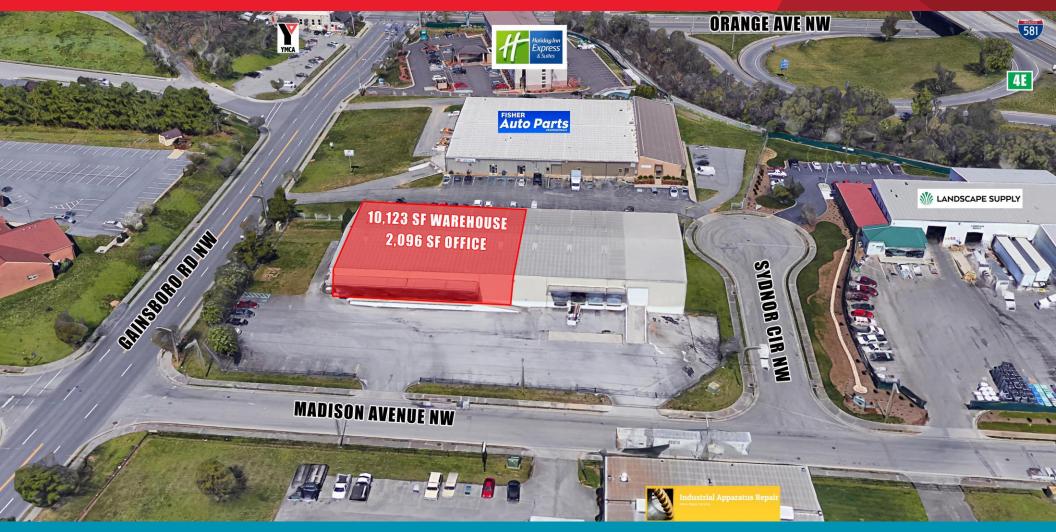

## WAREHOUSE/OFFICE FOR LEASE 701 Gainsboro Road

Roanoke, VA

**REDUCED RATE** 

For more information, contact:

### **Building Attributes**

- 12,219 +/- SF 10,123 SF warehouse 2,096 SF office
- · Office easily convertible to office/showroom
- Warehouse clear height 17'8" at eaves, 21' at center
- 2 dock doors; 10'x10' & 10'x20'
- 10'x10' door could be ramped for drive in access
- Column spacing 48' front to column. Bay width 21', 24', & 30'
- 3P 400 amp electrical service
- Parking field +/- 85' deep X 175' wide
- Fenced lot

### **Location Attributes**

- Zoned I-1 City of Roanoke
- 1/10<sup>th</sup> mile to US 460
- 3/10<sup>th</sup> mile to I-581 / US 220
- Excellent access to the Roanoke Valley, Southside VA, New River Valley, and Downtown Roanoke