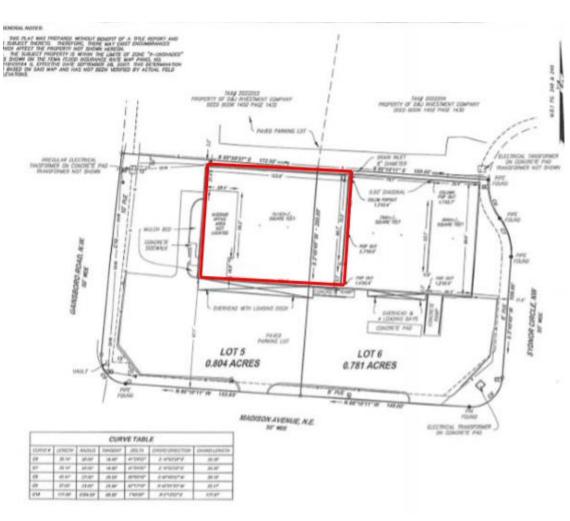

### **Building Attributes**

- 12,219 +/- SF 10,123 SF warehouse 2,096 SF office
- · Office easily convertible to office/showroom
- Warehouse clear height 17'8" at eaves, 21' at center
- 2 dock doors; 10'x10' & 10'x20'
- 10'x10' door could be ramped for drive in access
- Column spacing 48' front to column. Bay width 21', 24', & 30'
- 3P 400 amp electrical service
- Parking field +/- 85' deep X 175' wide
- Fenced lot