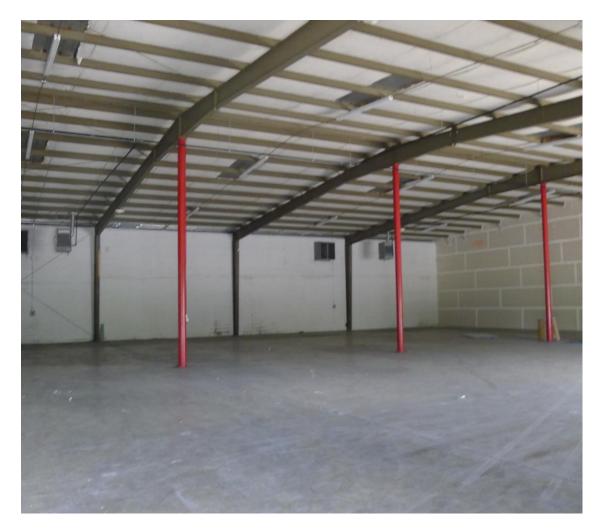

### **Building Attributes**

- 12,219 +/- SF 10,123 SF warehouse 2,096 SF office
- · Office easily convertible to office/showroom
- Warehouse clear height 17'8" at eaves, 21' at center
- 2 dock doors; 10'x10' & 10'x20'
- 10'x10' door could be ramped for drive in access
- Column spacing 48' front to column. Bay width 21', 24', & 30'
- 3P 400 amp electrical service
- Parking field +/- 85' deep X 175' wide
- Fenced lot