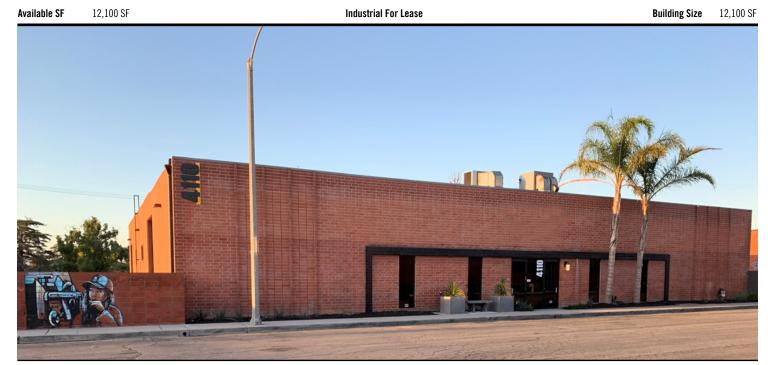

CBRE 234 S Brand Blvd Glendale, CA 91204 | 818-502-6700

Property Name:

**Backlot Burbank** 

Address:

**Cross Streets:** 

4110-4114 W Vanowen PI, Burbank, CA 91505

Vanowen PI/Vanowen St

| Lease Rate/Mo: | \$21,780            | S |
|----------------|---------------------|---|
| Lease Rate/SF: | \$1.80              | C |
| Lease Type:    | NNN                 | G |
| Available SF:  | 12,100 SF           | 0 |
| Minimum SF:    | 12,100 SF           | P |
| Prop Lot Size: | 0.47 Ac / 20,473 SF | C |
| Term:          | Acceptable to Owner | C |
| Cala Drian     | NEC                 |   |

Term: Accepta
Sale Price: NFS
Sale Price/SF: NFS

Taxes:
Yard: Fenced / Paved

Zoning: M2

 Sprinklered:
 No

 Clear Height:
 15'

 GL Doors/Dim:
 1 / 13'x12'

 DH Doors/Dim:
 2 / 10'x12' & 10'x10'

DH Doors/Dim: 2 / 10'x12' & 10
A: 800 V: 240 0: 3 W: 3
Construction Type: Brick
Const Status/Year Blt: Existing / 1965