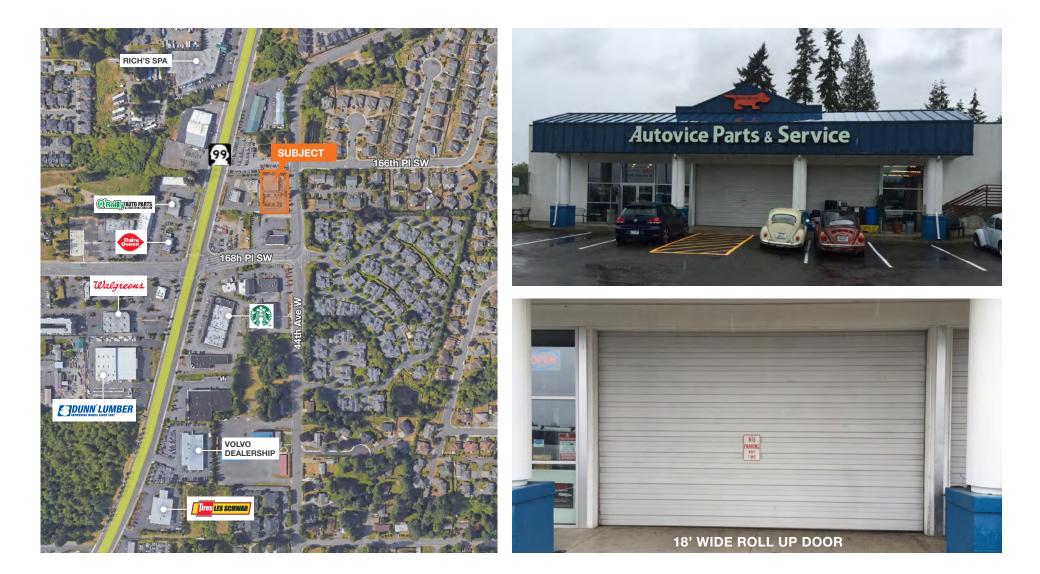

### 6,400 SF Stand-alone Building

Ideal for Auto-related Service or Repair

Located just off Highway 99 in Lynnwood

#### FEATURES

Quality concrete block building built in 2000

1,200 square feet of showroom/office area

2 grade level doors - one 18' wide

Ideal location with North and South bound access to I-5

480 volt 3 phase - natural gas heating in shop area