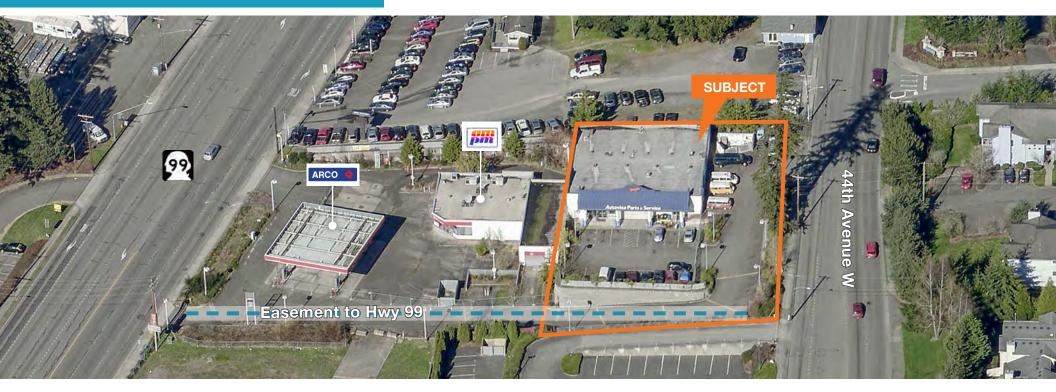

## **Bow Wow Auto Parts Building**

16628 44th Avenue W, Lynnwood, WA

### 6,400 SF Stand-alone Building

Ideal for Auto-related Service or Repair

Located just off Highway 99 in Lynnwood

#### FEATURES

Quality concrete block building built in 2000

1,200 square feet of showroom/office area

2 grade level doors - one 18' wide

Ideal location with North and South bound access to I-5

480 volt 3 phase - natural gas heating in shop area