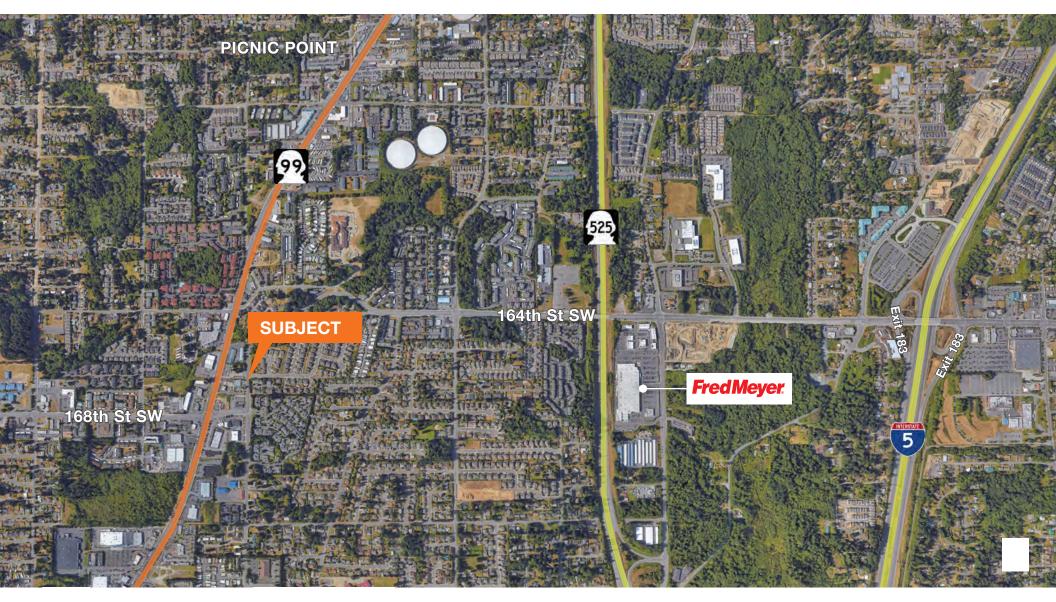

### 6,400 SF Stand-alone Building

Ideal for Auto-related Service or Repair

Located just off Highway 99 in Lynnwood