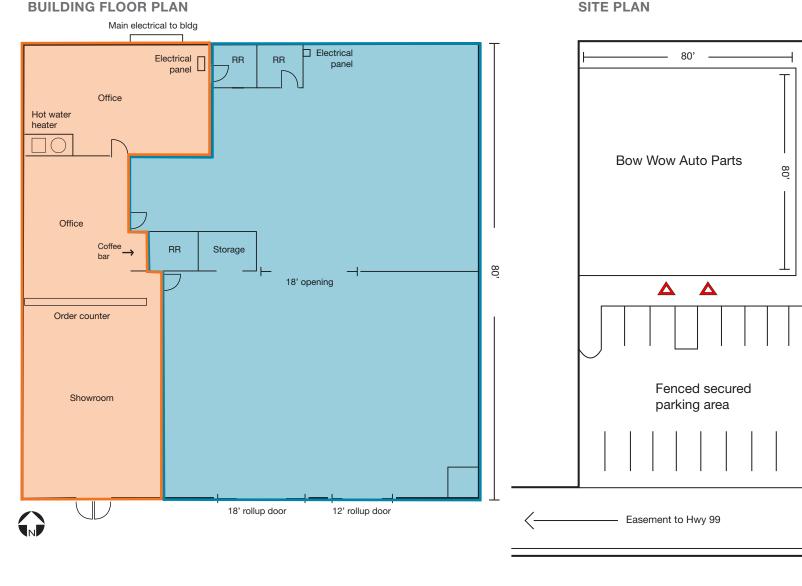

#### FEATURES

Quality concrete block building built in 2000

1,200 square feet of showroom/office area

2 grade level doors - one 18' wide

Ideal location with North and South bound access to I-5

480 volt 3 phase - natural gas heating in shop area

# **Bow Wow Auto Parts Building**

16628 44th Avenue W, Lynnwood, WA

Garbage enclosure

Gate

Entry

SITE PLAN

Matthew P. Henn Senior Vice President 206.890.7800 mhenn@kiddermathews.com

Matthew Hagen, SIOR Senior Vice President 425.283.5782 mhagen@kiddermathews.com