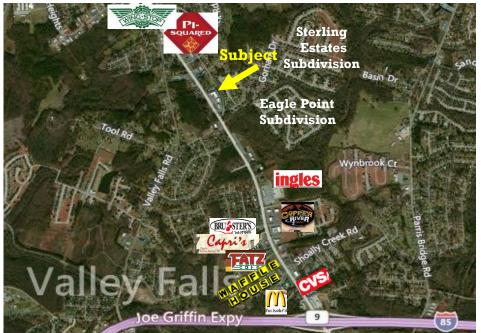

errors, omissions, change of price, rental or other conditions, imposed by the principles.

- Unit D 1800 ± sq. ft. retail space located In Rocky Branch Plaza
- Great retail exposure on busy Highway 9 corridor
- 25,000± cars per day
- Conveniently located close to I-85
- Spartanburg County Tax Map # 2-44-15-034.00
- Demographics available upon request
- Co-tenants include Sky Nails, China Gourmet, Los Mexicanos, Ark Animal Hosital...