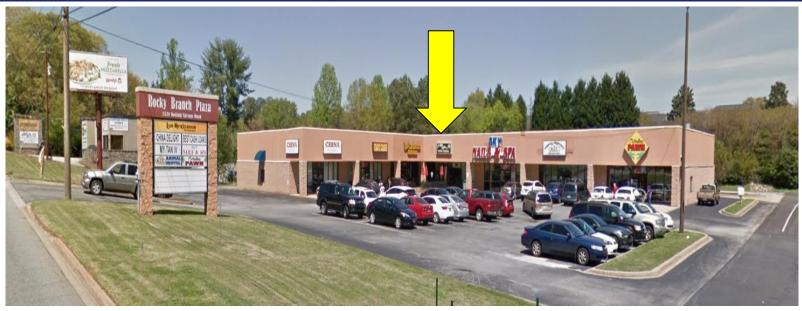

## RETAIL/OFFICE

Rocky Branch Plaza 2528 Boiling Springs Road Spartanburg, SC

CONTACT Ben Hines 864-542-4777 benhines@spencerhines.com

Andy Hayes 864-706-0189 ahayes@spencerhines.com

**POWER BROKER** 

errors, omissions, change of price, rental or other conditions, imposed by the principles.

- Unit D 1800 ± sq. ft. retail space located In Rocky Branch Plaza
- Great retail exposure on busy Highway 9 corridor
- 25,000± cars per day
- Conveniently located close to I-85
- Spartanburg County Tax Map # 2-44-15-034.00
- Demographics available upon request
- Co-tenants include Sky Nails, China Gourmet, Los Mexicanos, Ark Animal Hosital...

LEASE RATE: \$12 sq. ft. Net, Net, Net