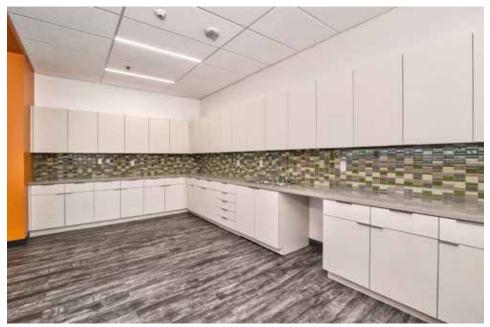

### AS-BUILT PHOTOS

- Entire second floor available totaling approximately 22,550 SF (divisible to 10,000 SF)
- Creative office build out
- Efficient mix of private offices and open area for workstations
- New common area fitness center, shower & locker facility and lounge
- Dramatic canyon views
- Prominent building and monument signage available
- Ample surface and street parking