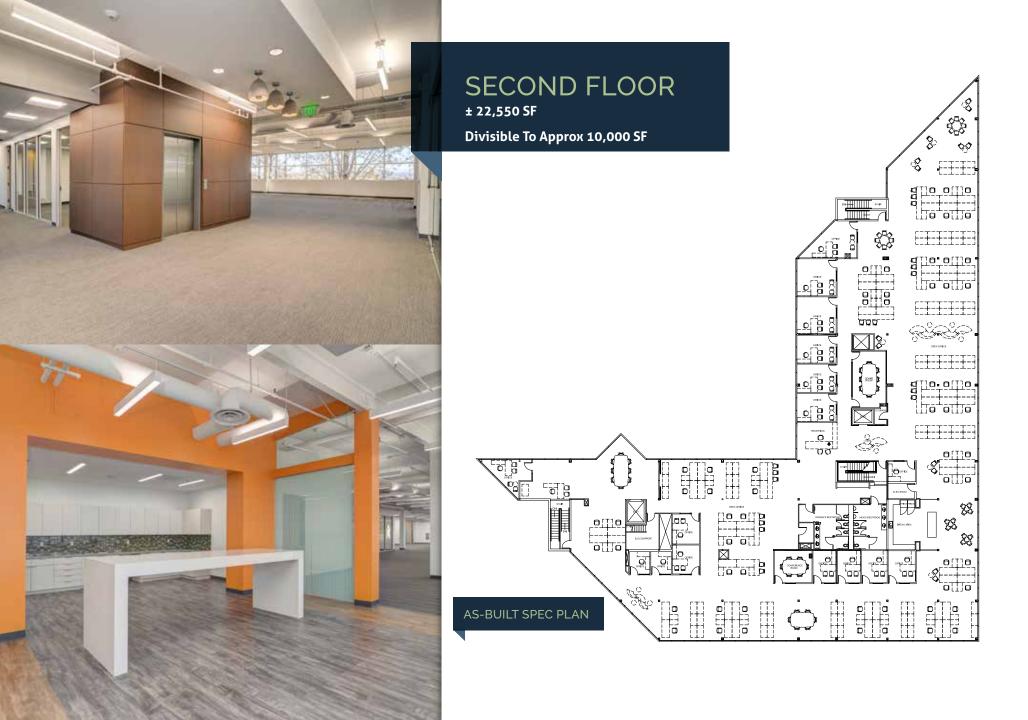

- Entire second floor available totaling approximately 22,550 SF (divisible to 10,000 SF)
- Creative office build out
- Efficient mix of private offices and open area for workstations
- New common area fitness center, shower & locker facility and lounge
- Dramatic canyon views
- Prominent building and monument signage available
- Ample surface and street parking