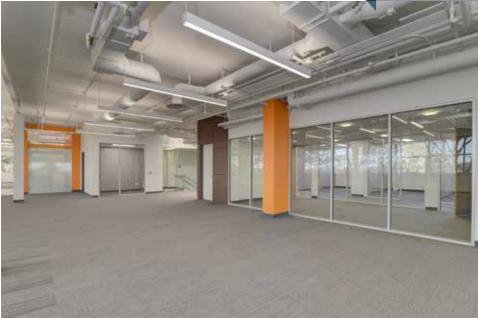

### AS-BUILT PHOTOS

- Entire second floor available totaling approximately 22,550 SF (divisible to 10,000 SF)
- Creative office build out
- Efficient mix of private offices and open area for workstations
- New common area fitness center, shower & locker facility and lounge
- Dramatic canyon views
- Prominent building and monument signage available
- Ample surface and street parking