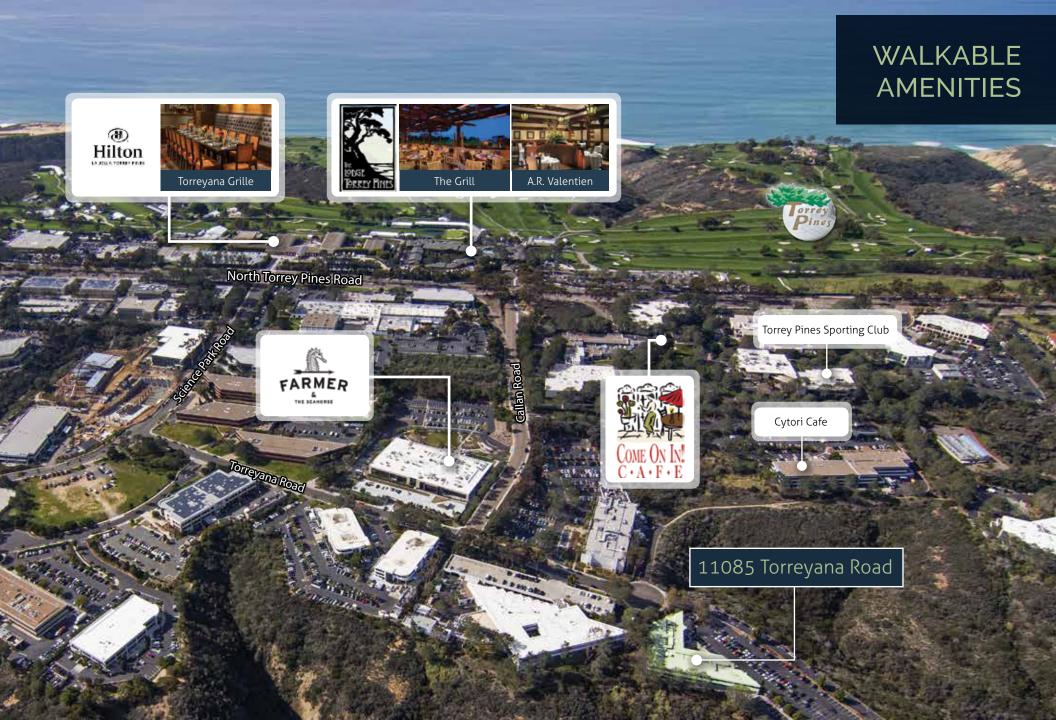

# **PROJECT FEATURES**

The project is located atop world renowned Torrey Pines Mesa with breath taking Pacific Ocean and canyon views. The campus provides a perfect mix of modern office space and access to unparalleled on-site and local amenities for employee recruitment and retention. Project features include:

- Walking distance to some of America's finest restaurants, hotels, beaches and outdoor amenities
- Surrounding amenities include the Lodge at Torrey Pines, Farmer & The Seahorse, Come On In Cafe, Torrey Pines Golf Course and driving range
- Corporate neighbors include world class research institutions, software development companies, universities and pharmaceutical companies
- Direct access to UCSD, La Jolla, Del Mar