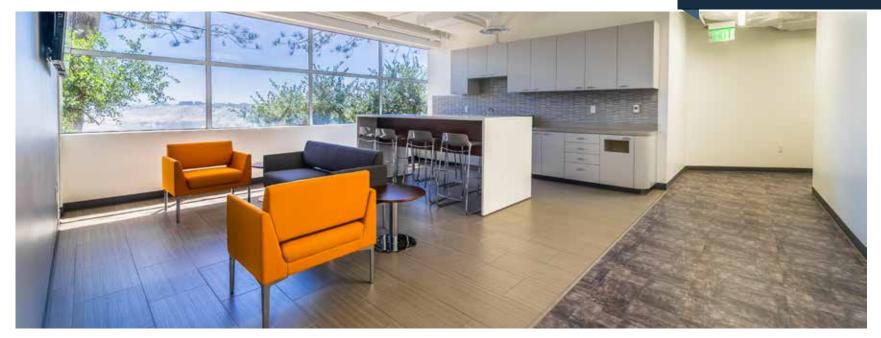

- Entire second floor available totaling approximately 22,550 SF (divisible to 10,000 SF)
- Creative office build out
- Efficient mix of private offices and open area for workstations
- New common area fitness center, shower & locker facility and lounge
- Dramatic canyon views
- Prominent building and monument signage available
- Ample surface and street parking

# RECREATE YOUR WORK ENVIRONMENT

9

COLLABORATE

RECREATION

INNOVATION

### AS-BUILT PHOTOS