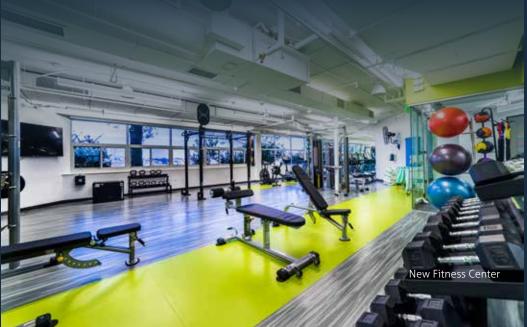

- Entire second floor available totaling approximately 22,550 SF (divisible to 10,000 SF)
- Creative office build out
- Efficient mix of private offices and open area for workstations
- New common area fitness center, shower & locker facility and lounge
- Dramatic canyon views
- Prominent building and monument signage available
- Ample surface and street parking

# RECREATE YOUR WORK ENVIRONMENT

9

COLLABORATE

RECREATION

INNOVATION

### AS-BUILT PHOTOS