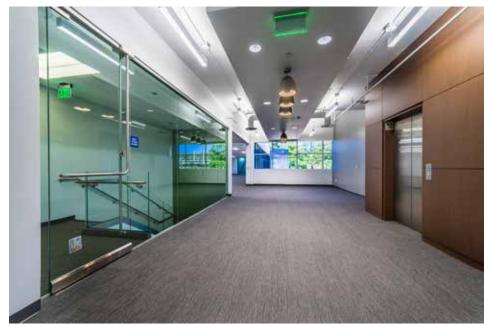

### AS-BUILT PHOTOS

- Entire second floor available totaling approximately 22,550 SF (divisible to 10,000 SF)
- Creative office build out
- Efficient mix of private offices and open area for workstations
- New common area fitness center, shower & locker facility and lounge
- Dramatic canyon views
- Prominent building and monument signage available
- Ample surface and street parking