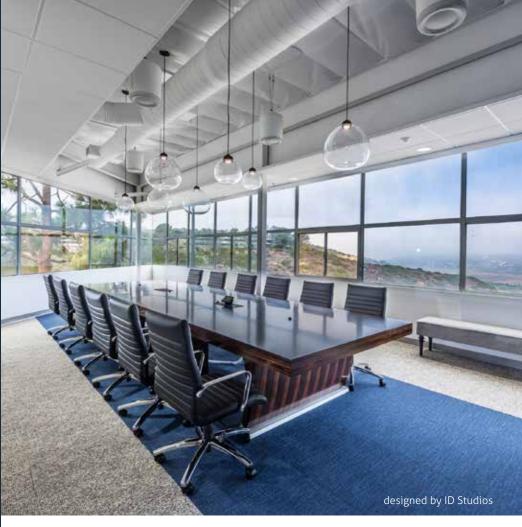

- Entire second floor available totaling approximately 22,550 SF (divisible to 10,000 SF)
- Creative office build out
- Efficient mix of private offices and open area for workstations
- New common area fitness center, shower & locker facility and lounge
- Dramatic canyon views
- Prominent building and monument signage available
- Ample surface and street parking

# RECREATE YOUR WORK ENVIRONMENT

9

COLLABORATE

RECREATION

INNOVATION

### AS-BUILT PHOTOS