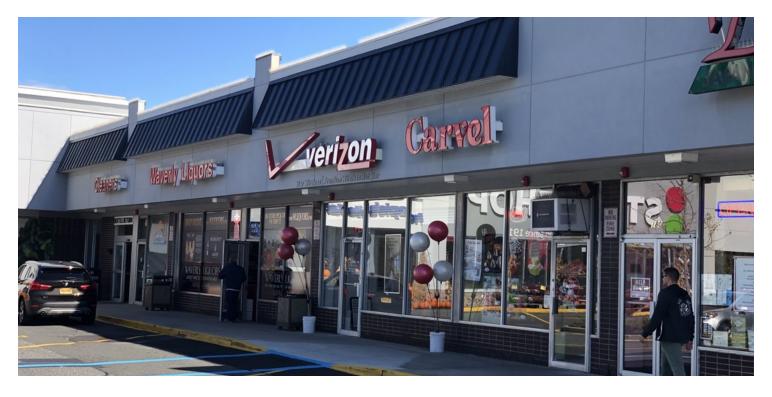

# Retail Space For Lease

# Ridgeway Plaza

158-180 Route 25A, Unit 170, East Setauket, NY 11733

## **OFFERING SUMMARY**

Available SF: 1,050 SF

Lease Rate: \$4,025.00 per month

(NNN)

Highlights: Grocery Anchored By

Stop & Shop

**Great Co-Tenants** 

Close to Stony Brook

University and Hospital

Close to Mather and St.

Charlies Hospitals

**High Traffic** 

High Income

Direct Meter For

Electric, Gas, and

Water