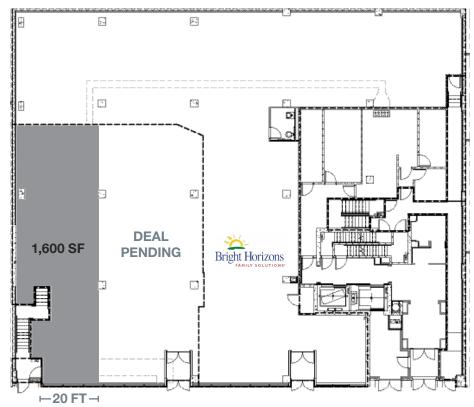

#### **APPROXIMATE SIZE**

Ground Floor 1,600 SF

#### **FRONTAGE**

20 FT on East 14th Street

#### **GROUND FLOOR**

**EAST 14 STREET** 