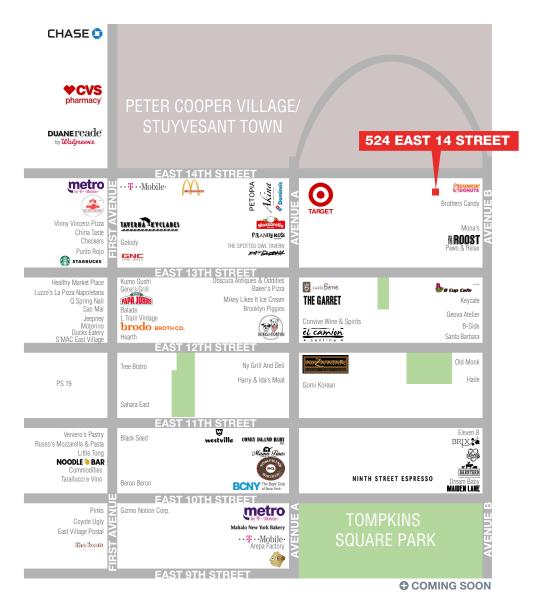

#### **LOCATION**

South block between Avenues A and B

#### **NEIGHBORS**

Target, Trader Joe's, CVS pharmacy, T-Mobile, Duane Reade

### AREA RETAIL