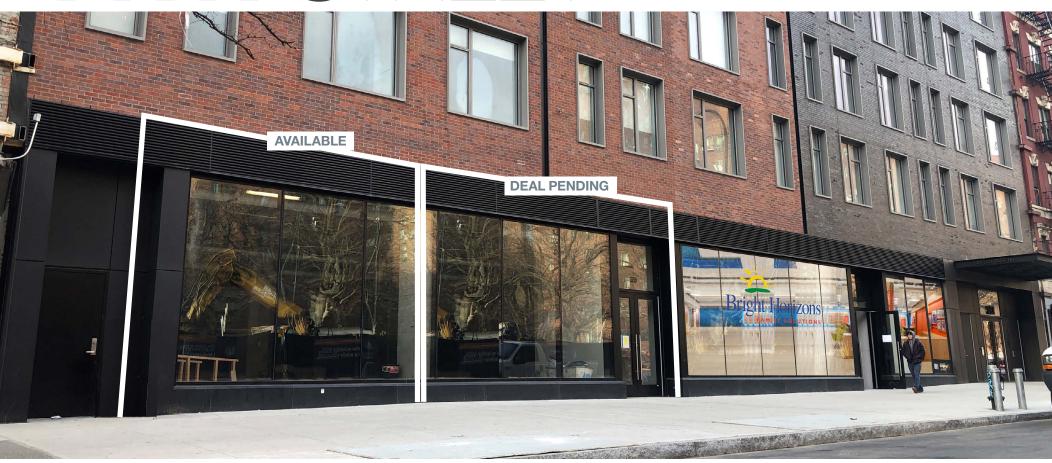

# 524 EAST 14TH STREET

#### **APPROXIMATE SIZE**

Ground Floor 1,600 SF

#### **COMMENTS**

Black iron vent in place

Directly across from Peter Cooper Village / Stuyvesant Town

At the base of a brand new 54-unit residential building

Tremendous frontage with high ceilings