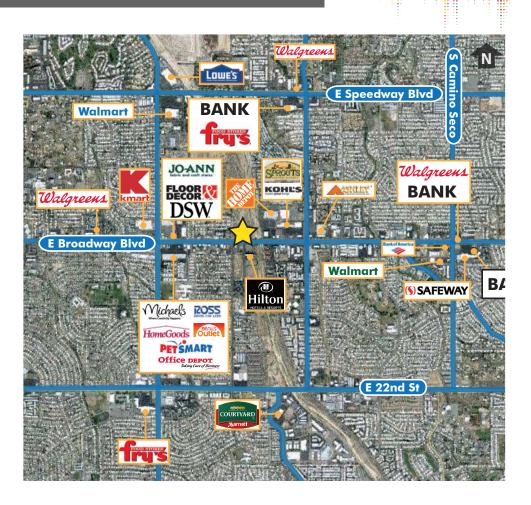

#### **NEARBY TENANTS WITHIN ONE MILE INCLUDE**

Home Depot, Kohl's, Sprouts, Kmart, Michael's, Office Depot, HomeGoods, Ross Dress For Less, DSW, JoAnn, PetSmart, Floor & Decor, Thomasville, Beall's and Ashley Furniture, to name a few.