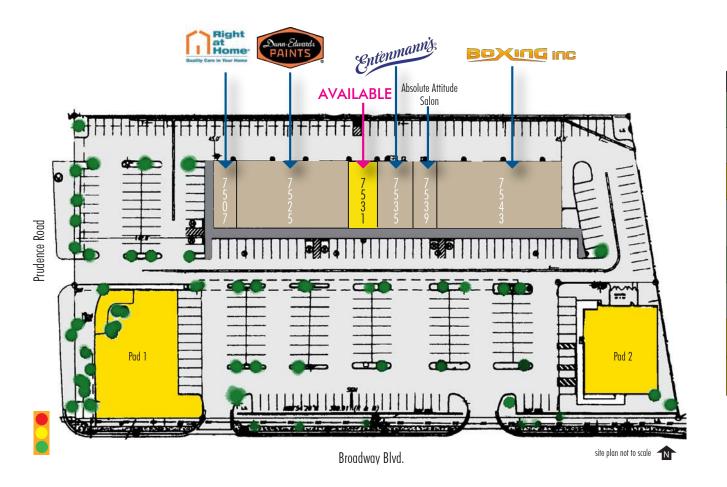

#### 2 PADS\* FOR SALE OR GROUND LEASE

| Pad 1 West | Price Reduced!<br>\$750,000 |  |
|------------|-----------------------------|--|
| Pad 2 East | Price Reduced!<br>\$550,000 |  |

<sup>\*</sup> Pad sizes to accommodate fast food on up to largerformat restaurants or retail.

#### **SHOP SPACE**

| ±2,310 SF              |  |  |
|------------------------|--|--|
| Lease: \$14/SF/NNN     |  |  |
| NNN Charges: \$4.64/SF |  |  |

#### **JOIN**

Dunn-Edwards Paint, Entenmann's Oroweat Bakery Outlet, Boxing, Inc. and Absolute Attitude Salon.

# Broadway Star

7507-7575 E. BROADWAY BLVD. NEC BROADWAY BLVD. & PRUDENCE, TUCSON, AZ.

| SUITE | TENANT                               | SF (±) |
|-------|--------------------------------------|--------|
| 7507  | Right At Home                        | 1,320  |
| 7525  | Dunn Edwards Paint                   | 7,600  |
| 7531  | Available \$14/SF/NNN                | 2,310  |
| 7535  | Entenmann's Oroweat<br>Bakery Outlet | 3,530  |
| 7539  | Absolute Attitude Salon              | 1,386  |
| 7543  | Boxing, Inc.                         | 7,512  |
| Pad 1 | AVAILABLE<br>Sale or ground lease    | *      |
| Pad 2 | AVAILABLE<br>Sale or ground lease    | *      |

\* Size can accommodate from  $\pm 3,000$  SF on up to a larger-format building.