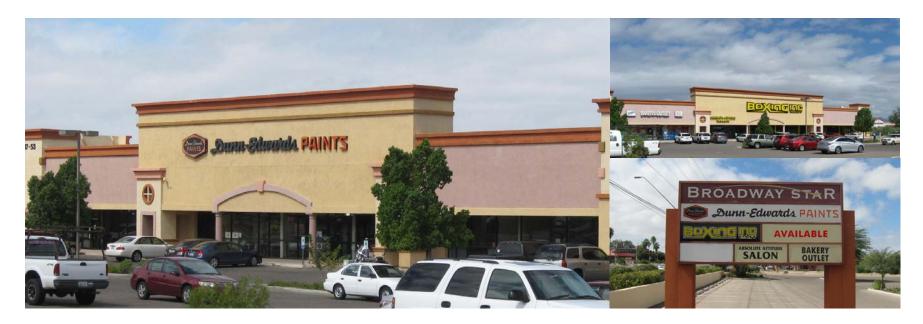

# Broadway Star

7507-7575 E. BROADWAY BLVD. NEC BROADWAY BLVD. & PRUDENCE, TUCSON, AZ

#### **JOIN**

Dunn-Edwards Paint, Entenmann's Oroweat Bakery Outlet, Boxing, Inc. and Absolute Attitude Salon.

# Broadway Star

7507-7575 E. BROADWAY BLVD. NEC BROADWAY BLVD. & PRUDENCE, TUCSON, AZ.

| SUITE | TENANT                               | SF (±) |
|-------|--------------------------------------|--------|
| 7507  | Right At Home                        | 1,320  |
| 7525  | Dunn Edwards Paint                   | 7,600  |
| 7531  | Available \$14/SF/NNN                | 2,310  |
| 7535  | Entenmann's Oroweat<br>Bakery Outlet | 3,530  |
| 7539  | Absolute Attitude Salon              | 1,386  |
| 7543  | Boxing, Inc.                         | 7,512  |
| Pad 1 | AVAILABLE<br>Sale or ground lease    | *      |
| Pad 2 | AVAILABLE<br>Sale or ground lease    | *      |