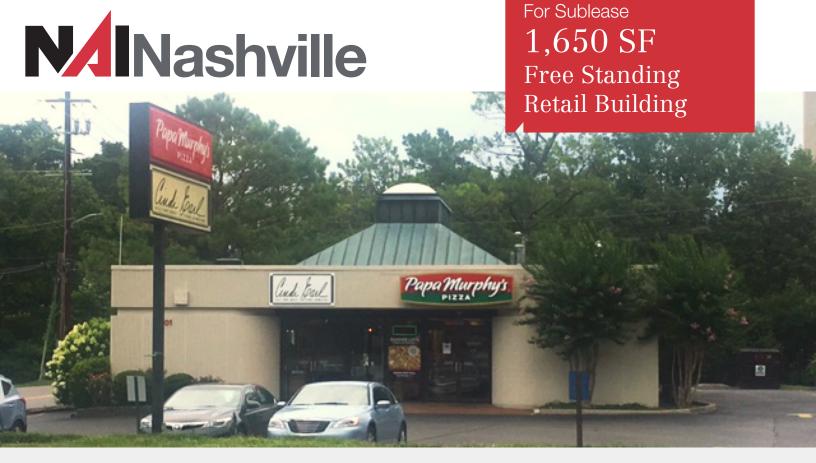

# 5101 Harding Pike

Nashville, TN 37205

### **Property Features**

- 1,650 SF sublease available (currently Papa Murphy's Pizza)
- Rate: \$40.00/SF NNN
   Terms end 03/31/2019. Additional direct term negotiable
- Located in Belle Meade
- Great visibility on the corner of Harding Pike and Leake Avenue
- Current tenants are Cindi Earle Fine Jewelry and Papa Murphy's Pizza
- Daily Vehicle Traffic Count: 30,270