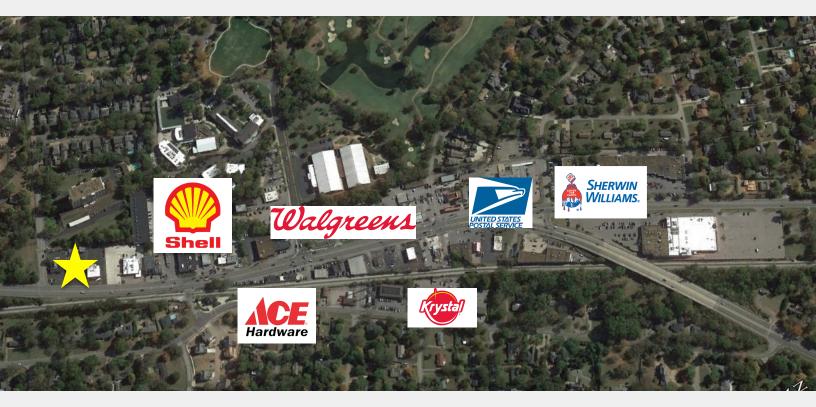

### **Property Features**

- 1,650 SF sublease available (currently Papa Murphy's Pizza)
- Rate: \$40.00/SF NNN
   Terms end 03/31/2019. Additional direct term negotiable
- Located in Belle Meade
- Great visibility on the corner of Harding Pike and Leake Avenue
- Current tenants are Cindi Earle Fine Jewelry and Papa Murphy's Pizza
- Daily Vehicle Traffic Count: 30,270