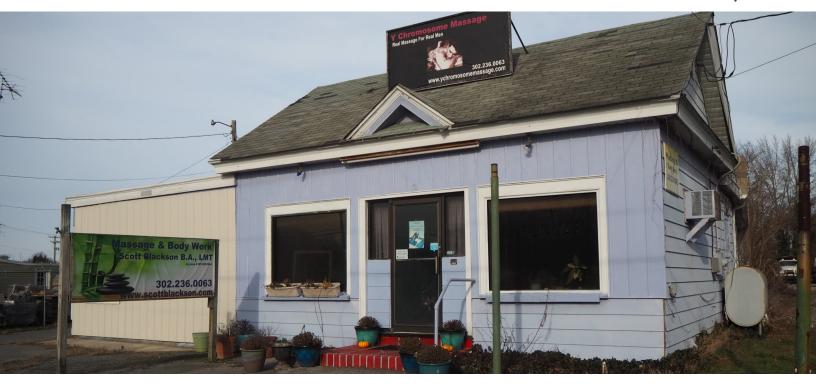

## For Sale

215 N. Rehoboth Blvd

Milford, DE

#### **Property Information**

- $\Rightarrow$  0.30+/- Acre Lot
- ⇒ 4,500+/- SF Building, Office or Retail
- ⇒ Close to Downtown Milford and Route 1
- ⇒ Multiple uses
- ⇒ Sale Price: \$189,000

| Demographics  | 1 Mile   | 3 Miles  | 5 Miles  |
|---------------|----------|----------|----------|
| Population    | 5,865    | 16,668   | 26,092   |
| Median Income | \$45,868 | \$55,716 | \$57,000 |