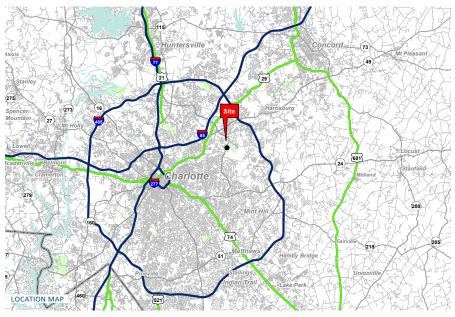

Rocky River Centre sits within 3 miles of CPCC Cato campus (5,200 students), CHS University hospital (100 beds) and UNCC (24,500 students). The center offers a unique opportunity in one of the city's fastest growing areas which will experience greater accessibility with the opening of the Lynx light rail extension.

### **TRAFFIC COUNTS 2016 (NCDOT)**

• 46,000 VPD at the intersection of Rocky River Road and East WT Harris Blvd.

300 West Summit Ave. Suite 250 | Charlotte, NC 28203 | Phone (704) 365-0820 | Fax (704) 973-0737 Molly Morgan | mmorgan@providencegroup.com | Andrew Tanneberger | atanneberger@providencegroup.com