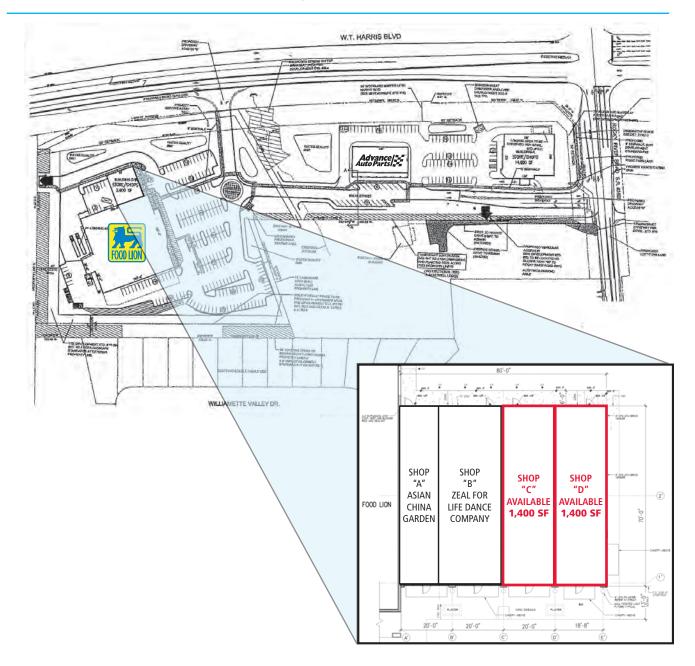

#### PROPERTY INFORMATION

**AVAILABLE SPACE**: Suite C: 1,400 SF

Suite D: 1,400 SF

\*Can be combined for total

of 2,800 SF.

**TOTAL GLA**: 43,874 SF

YEAR BUILT: 2005

**ESTIMATED TICAM:** \$3.18 / SF

#### PROPERTY DESCRIPTION

Rocky River Centre is located on the southeast corner of E WT Harris Boulevard and Rocky River Road.

The retailers include Food Lion, Advance Auto Parts,
Asian Garden, and Zeal for Life Dance Company.