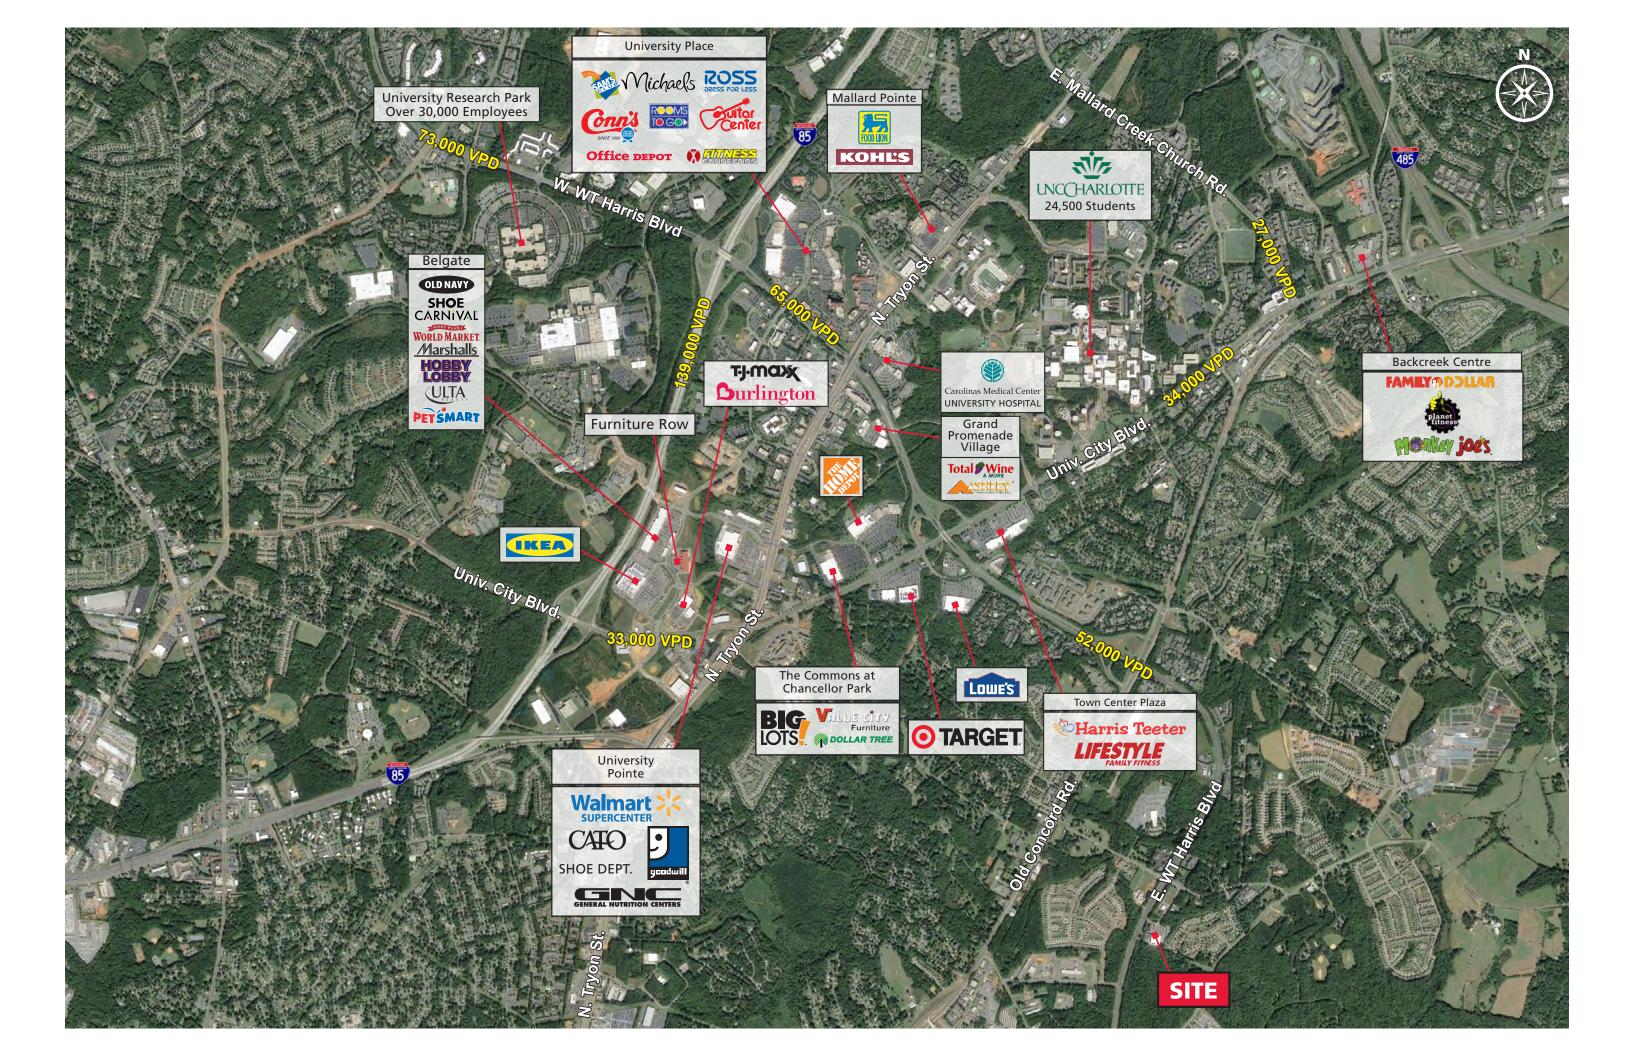

Rocky River Centre sits within 3 miles of CPCC Cato campus (5,200 students), CHS University hospital (100 beds) and UNCC (24,500 students). The center offers a unique opportunity in one of the city's fastest growing areas which will experience greater accessibility with the opening of the Lynx light rail extension.

### **TRAFFIC COUNTS 2016 (NCDOT)**

• 46,000 VPD at the intersection of Rocky River Road and East WT Harris Blvd.

300 West Summit Ave. Suite 250 | Charlotte, NC 28203 | Phone (704) 365-0820 | Fax (704) 973-0737 Molly Morgan | mmorgan@providencegroup.com | Andrew Tanneberger | atanneberger@providencegroup.com