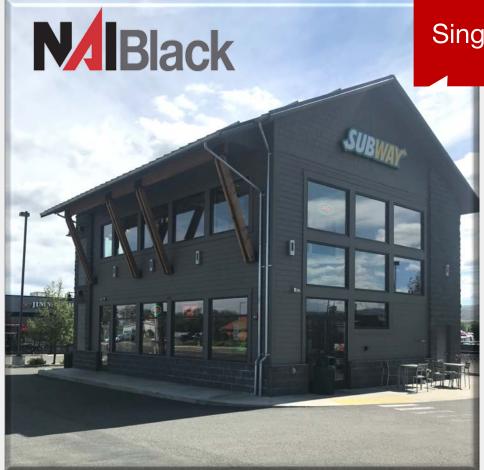

## Single Tenant Subway Building For Sale Lease Back NNN Investment

## **Property Features**

- 3,191 SF Building
- Built in 2012
- Traffic Counts:
  - I-90: 29,000 AADT
  - Canyon Rd: 15,823 AADT
- 0.35 Acres
- Plenty of Parking
- 5% CAP
- \$6,000 Monthly Rent with 2% Increases
- 15 Year Leaseback Guarantee Strong Franchisee Signature
- 6.7% Cap Rate Year 15