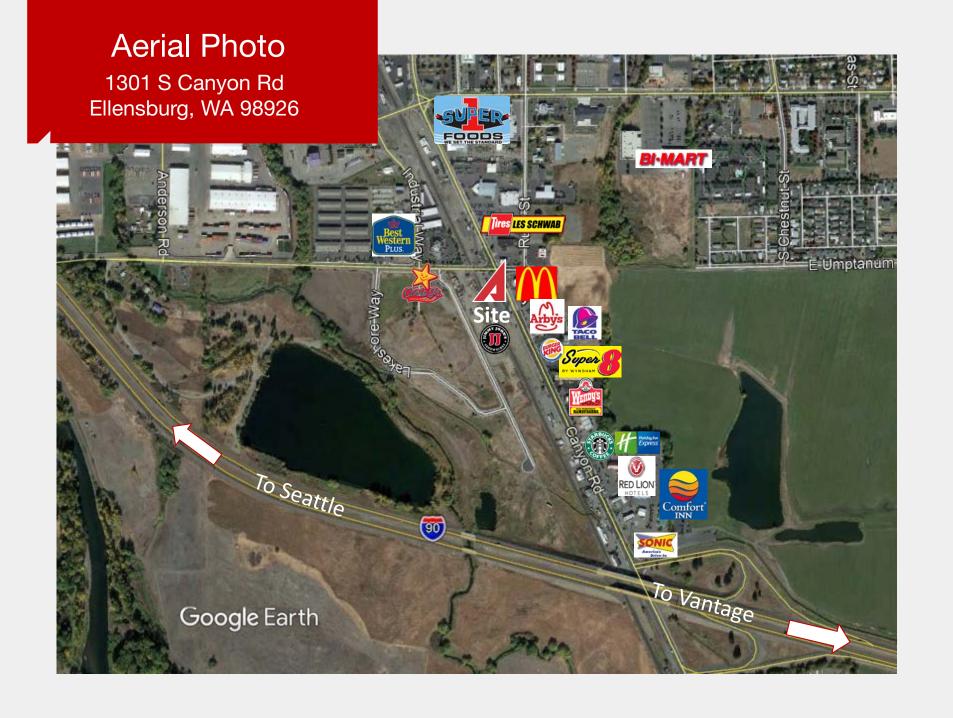

1301 S Canyon Rd | Ellensburg, WA 98926

Sale Price: \$1,450,000

## **Property Features**

- 3,191 SF Building
- Built in 2012
- Traffic Counts:
  - I-90: 29,000 AADT
  - Canyon Rd: 15,823 AADT
- 0.35 Acres
- Plenty of Parking
- 5% CAP
- \$6,000 Monthly Rent with 2% Increases
- 15 Year Leaseback Guarantee Strong Franchisee Signature
- 6.7% Cap Rate Year 15