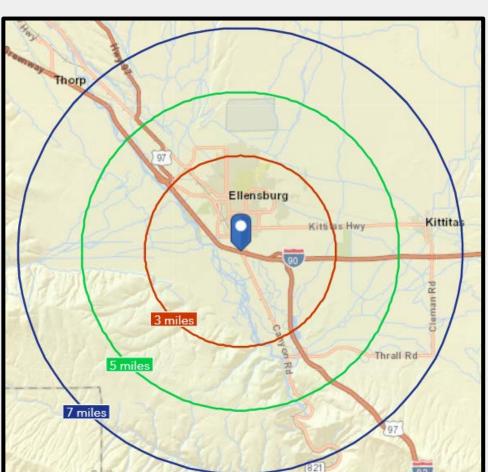

## 2018 Demographics

1301 S Canyon Rd Ellensburg, WA 98926

3 Miles 5 Miles 7 Miles 31,029 21,008 26,488 Population: 25.5 26.8 28.3 Median Age: \$52,440 \$55,480 \$58,822 **Average HHI:** 

For More Information, Contact: