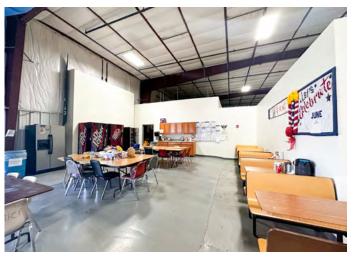

#### PROPERTY HIGHLIGHTS

- Ample parking available for employees and clientele.
- Suite includes large manufacturing space, private offices, and break area.
- Site has loading dock and drive-in door.
- Warehhouse is clear span.
- All utility services are available.
- Located moments away from downtown Madison, Town Madison, Toyota Field, and the Huntsville International Airport.
- Building is fully sprinkled with dry sprinkler system.
- Fully conditioned.

### **BUILDING 1 SUITE C - IMAGES**