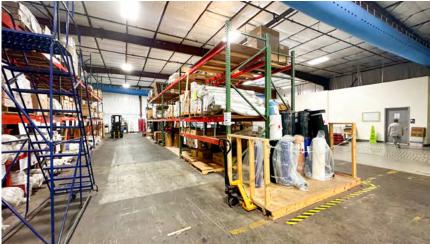

inkler system.
- Fully conditioned.

#### **AVAILABLE SPACE**

Building 1 SUITE C 22,500 SF

#### ABOUT THE PROPERTY

Building 1 - Suite C at 500 Lanier is part of an industrial complex with office space in Madison, AL. This site is home to several users throughout a variety of industries. 500 Lanier is easily accessible from Madison Blvd. and is moments away from downtown Madison and I-565.

#### LOCATION

500 Lanier Road Madison, AL 35758

#### SPACE AVAILABLE

22,500 SF

#### **PRICE**

Call for pricing information.

#### FOR MORE INFORMATION CALL

Walker Purvis 256-384-7606 walker@crunkletonassociates.com Richard Crunkleton, CCIM 256-536-8809 richard@crunkletonassociates.com



#### MAP SHOWING PROPERTY LOCATION



565

REDSTONE ARSENAL GATE 9



### **BUILDING 1 SUITE C - IMAGES**