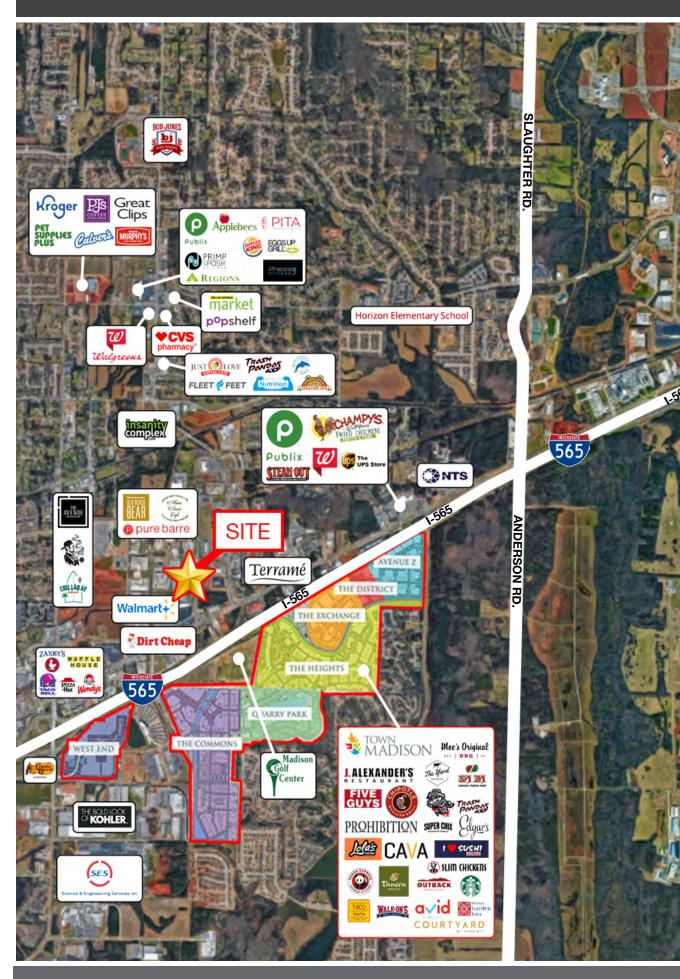

#### MAP SHOWING PROPERTY LOCATION

565

REDSTONE ARSENAL GATE 9

#### ABOUT THE PROPERTY

Building 1 - Suite C at 500 Lanier is part of an industrial complex with office space in Madison, AL. This site is home to several users throughout a variety of industries. 500 Lanier is easily accessible from Madison Blvd. and is moments away from downtown Madison and I-565.