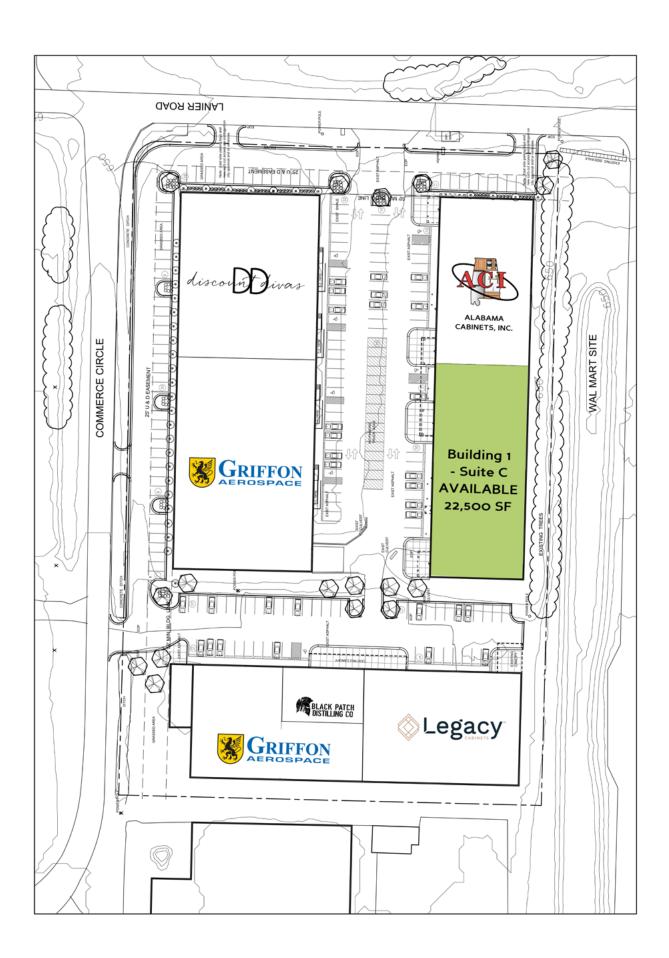

#### **AVAILABLE SPACE**

Building 1 SUITE C 22,500 SF

#### ABOUT THE PROPERTY

Building 1 - Suite C at 500 Lanier is part of an industrial complex with office space in Madison, AL. This site is home to several users throughout a variety of industries. 500 Lanier is easily accessible from Madison Blvd. and is moments away from downtown Madison and I-565.

#### SPACE AVAILABLE

22,500 SF

#### MAP SHOWING PROPERTY LOCATION

565

REDSTONE ARSENAL GATE 9