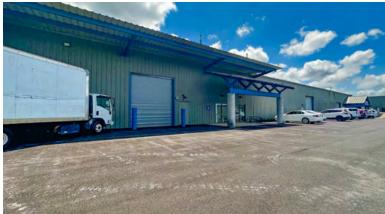

### **BUILDING 1 SUITE C - IMAGES**

#### PROPERTY HIGHLIGHTS

- Ample parking available for employees and clientele.
- Suite includes large manufacturing space, private offices, and break area.
- Site has loading dock and drive-in door.
- Warehhouse is clear span.
- All utility services are available.
- Located moments away from downtown Madison, Town Madison, Toyota Field, and the Huntsville International Airport.
- Building is fully sprinkled with dry sprinkler system.
- Fully conditioned.