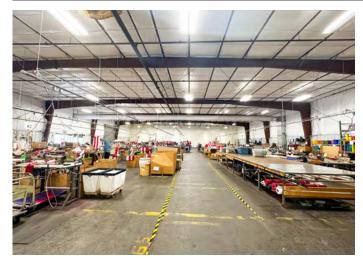

prinkler system.
- Fully conditioned.

#### **AVAILABLE SPACE**

Building 1 SUITE C 22,500 SF

#### ABOUT THE PROPERTY

Building 1 - Suite C at 500 Lanier is part of an industrial complex with office space in Madison, AL. This site is home to several users throughout a variety of industries. 500 Lanier is easily accessible from Madison Blvd. and is moments away from downtown Madison and I-565.

#### LOCATION

500 Lanier Road Madison, AL 35758

#### SPACE AVAILABLE

22,500 SF

#### **PRICE**

Call for pricing information.

#### FOR MORE INFORMATION CALL

Walker Purvis 256-384-7606 walker@crunkletonassociates.com Richard Crunkleton, CCIM 256-536-8809 richard@crunkletonassociates.com



#### MAP SHOWING PROPERTY LOCATION



565

REDSTONE ARSENAL GATE 9



### **BUILDING 1 SUITE C - IMAGES**