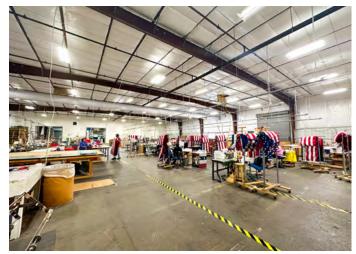

#### PROPERTY HIGHLIGHTS

- Ample parking available for employees and clientele.
- Suite includes large manufacturing space, private offices, and break area.
- Site has loading dock and drive-in door.
- Warehhouse is clear span.
- All utility services are available.
- Located moments away from downtown Madison, Town Madison, Toyota Field, and the Huntsville International Airport.
- Building is fully sprinkled with dry sprinkler system.
- Fully conditioned.

#### ABOUT THE PROPERTY

Building 1 - Suite C at 500 Lanier is part of an industrial complex with office space in Madison, AL. This site is home to several users throughout a variety of industries. 500 Lanier is easily accessible from Madison Blvd. and is moments away from downtown Madison and I-565.

### **BUILDING 1 SUITE C - IMAGES**