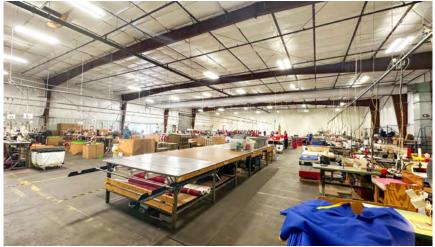

#### PROPERTY HIGHLIGHTS

- Ample parking available for employees and clientele.
- Suite includes large manufacturing space, private offices, and break area.
- Site has loading dock and drive-in door.
- Warehhouse is clear span.
- All utility services are available.
- Located moments away from downtown Madison, Town Madison, Toyota Field, and the Huntsville International Airport.
- Building is fully sprinkled with dry sprinkler system.
- Fully conditioned.

### **BUILDING 1 SUITE C - IMAGES**