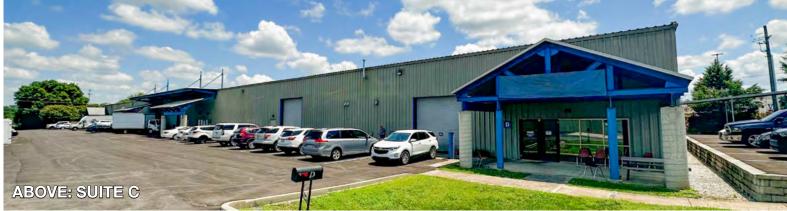

### **BUILDING 1 SUITE C - IMAGES**

#### **AVAILABLE SPACE**

Building 1 SUITE C 22,500 SF

#### ABOUT THE PROPERTY

Building 1 - Suite C at 500 Lanier is part of an industrial complex with office space in Madison, AL. This site is home to several users throughout a variety of industries. 500 Lanier is easily accessible from Madison Blvd. and is moments away from downtown Madison and I-565.