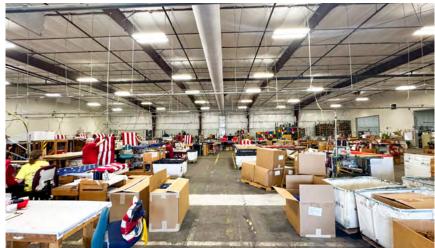

kler system.
- Fully conditioned.

#### **AVAILABLE SPACE**

Building 1 SUITE C 22,500 SF

#### ABOUT THE PROPERTY

Building 1 - Suite C at 500 Lanier is part of an industrial complex with office space in Madison, AL. This site is home to several users throughout a variety of industries. 500 Lanier is easily accessible from Madison Blvd. and is moments away from downtown Madison and I-565.

#### LOCATION

500 Lanier Road Madison, AL 35758

#### SPACE AVAILABLE

22,500 SF

#### **PRICE**

Call for pricing information.

#### FOR MORE INFORMATION CALL

Walker Purvis 256-384-7606 walker@crunkletonassociates.com Richard Crunkleton, CCIM 256-536-8809 richard@crunkletonassociates.com



#### MAP SHOWING PROPERTY LOCATION



565

REDSTONE ARSENAL GATE 9



### **BUILDING 1 SUITE C - IMAGES**