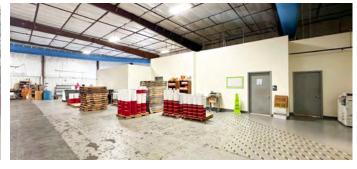

m.
- Fully conditioned.

#### **AVAILABLE SPACE**

Building 1 SUITE C 22,500 SF

#### ABOUT THE PROPERTY

Building 1 - Suite C at 500 Lanier is part of an industrial complex with office space in Madison, AL. This site is home to several users throughout a variety of industries. 500 Lanier is easily accessible from Madison Blvd. and is moments away from downtown Madison and I-565.

#### LOCATION

500 Lanier Road Madison, AL 35758

#### SPACE AVAILABLE

22,500 SF

#### **PRICE**

Call for pricing information.

#### FOR MORE INFORMATION CALL

Walker Purvis 256-384-7606 walker@crunkletonassociates.com Richard Crunkleton, CCIM 256-536-8809 richard@crunkletonassociates.com



#### MAP SHOWING PROPERTY LOCATION



565

REDSTONE ARSENAL GATE 9



### **BUILDING 1 SUITE C - IMAGES**