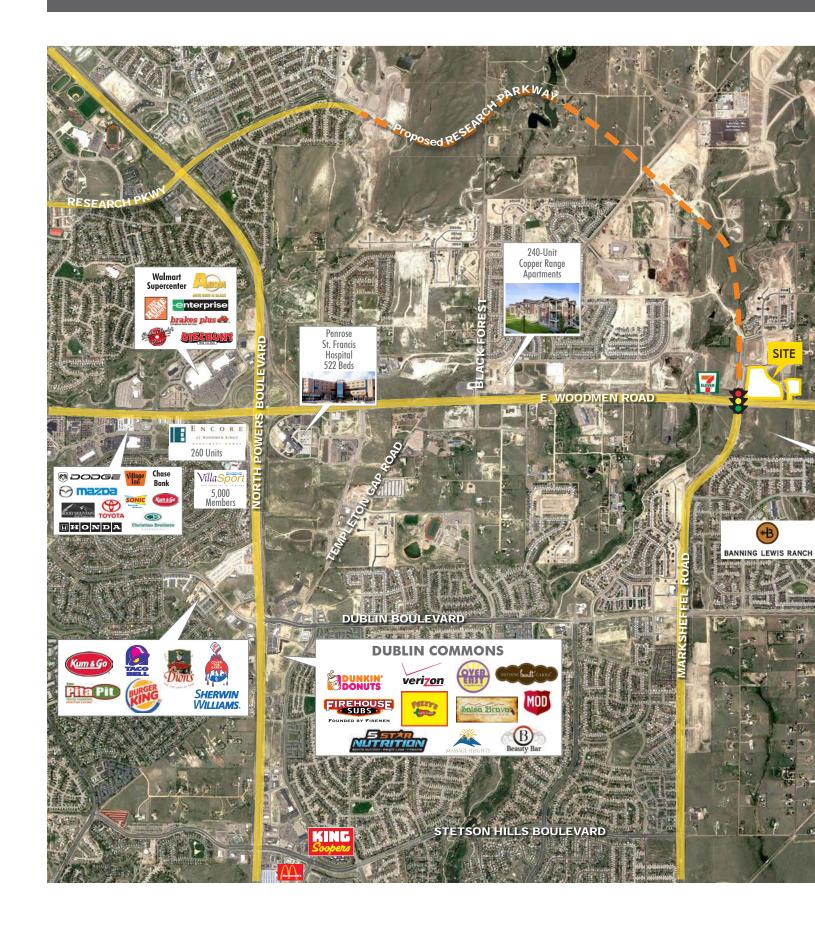

#### **GROUND LEASE / BUILD-TO-SUIT**

- + Excellent retail development opportunity on highly visible northeast corner of E. Woodmen Road and N. Marksheffel Road
- + Located across the street from Banning Lewis Ranch on the southeast corner of Woodmen and Marksheffel. This master planned home development offers parks and trails, a Community Recreation Center and a public K-8 charter school, Banning Lewis Ranch Academy.
- + Booming high density residential area with many single family master planned communities in the area and magnificent mountain views