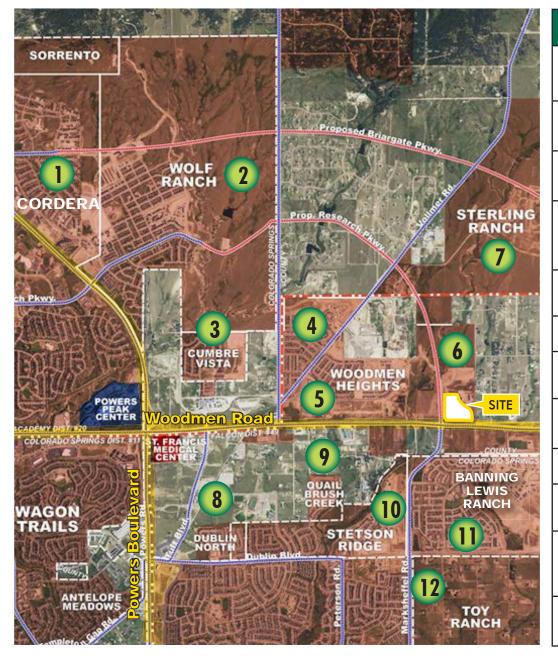

#### **GROUND LEASE / BUILD-TO-SUIT**

- + Excellent retail development opportunity on highly visible northeast corner of E. Woodmen Road and N. Marksheffel Road
- + Located across the street from Banning Lewis Ranch on the southeast corner of Woodmen and Marksheffel. This master planned home development offers parks and trails, a Community Recreation Center and a public K-8 charter school, Banning Lewis Ranch Academy.
- + Booming high density residential area with many single family master planned communities in the area and magnificent mountain views