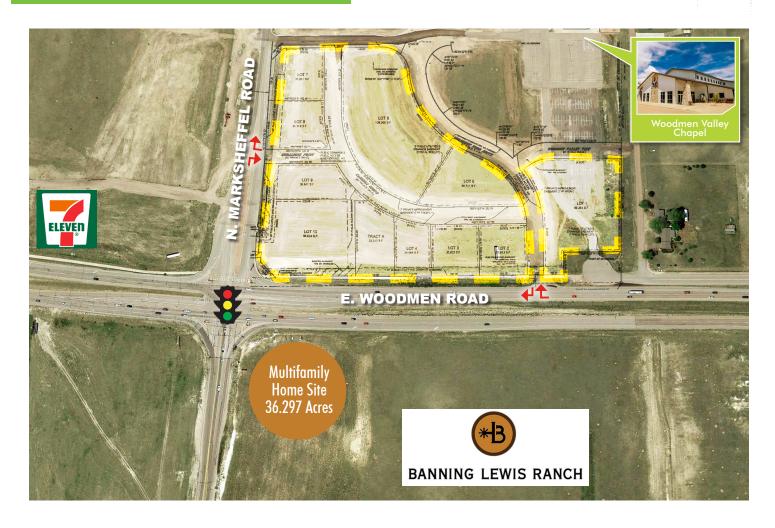

## NEC Woodmen & Marksheffel

COLORADO SPRINGS, CO 80923

#### **GROUND LEASE / BUILD-TO-SUIT**

- + Excellent retail development opportunity on highly visible northeast corner of E. Woodmen Road and N. Marksheffel Road
- + Located across the street from Banning Lewis Ranch on the southeast corner of Woodmen and Marksheffel. This master planned home development offers parks and trails, a Community Recreation Center and a public K-8 charter school, Banning Lewis Ranch Academy.
- + Booming high density residential area with many single family master planned communities in the area and magnificent mountain views