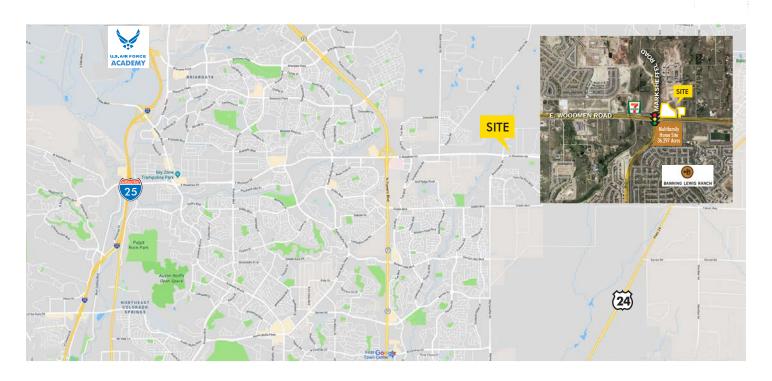

#### **GROUND LEASE / BUILD-TO-SUIT**

- + Excellent retail development opportunity on highly visible northeast corner of E. Woodmen Road and N. Marksheffel Road
- + Located across the street from Banning Lewis Ranch on the southeast corner of Woodmen and Marksheffel. This master planned home development offers parks and trails, a Community Recreation Center and a public K-8 charter school, Banning Lewis Ranch Academy.
- + Booming high density residential area with many single family master planned communities in the area and magnificent mountain views