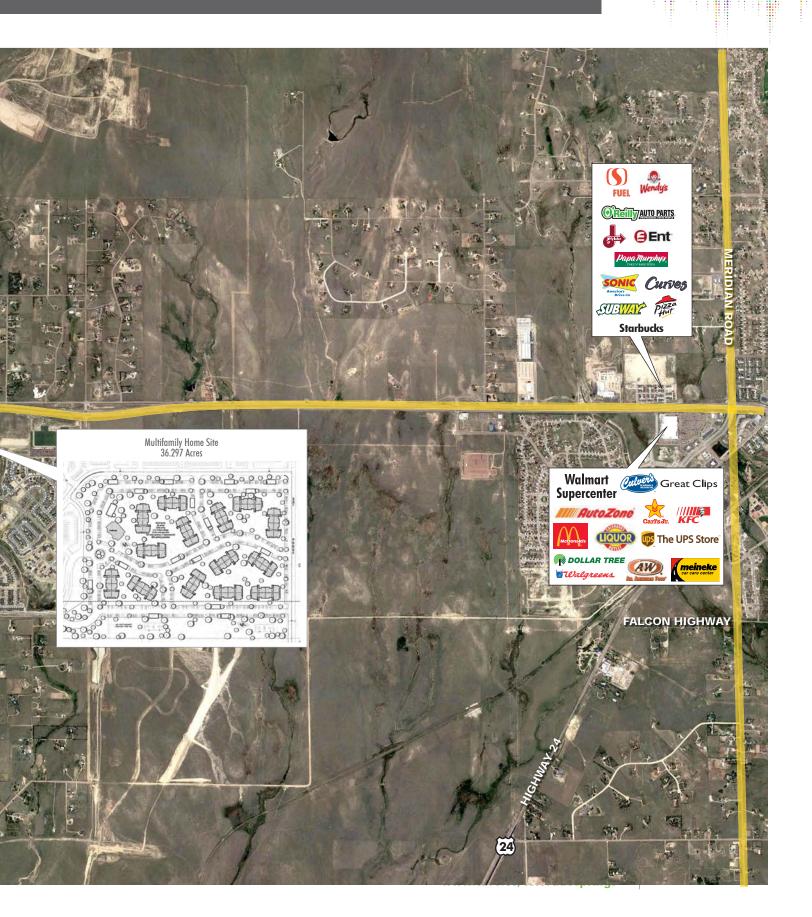

#### **GROUND LEASE / BUILD-TO-SUIT**

- + Excellent retail development opportunity on highly visible northeast corner of E. Woodmen Road and N. Marksheffel Road
- + Located across the street from Banning Lewis Ranch on the southeast corner of Woodmen and Marksheffel. This master planned home development offers parks and trails, a Community Recreation Center and a public K-8 charter school, Banning Lewis Ranch Academy.
- + Booming high density residential area with many single family master planned communities in the area and magnificent mountain views