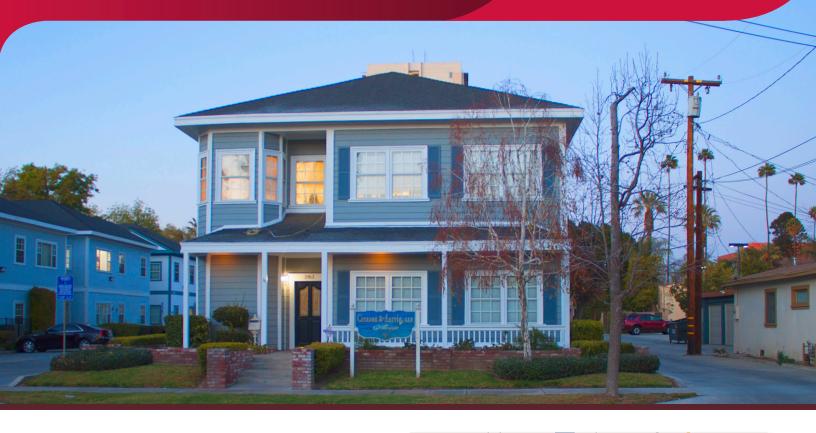

## TWO STORY OFFICE BUILDING FOR SALE ±3,085 SF Available

3963 11th Street, Riverside, CA

Center St

Spring St

## PROPERTY HIGHLIGHTS

- ±3,085 SF Freestanding Two-Story Building
- Owner User Building
- Large Parking Lot with Free Parking
- **Building Signage**
- Downtown Location Close to the Courts

Close Proximity to the 60, 91, & 215 Freeway Interchange