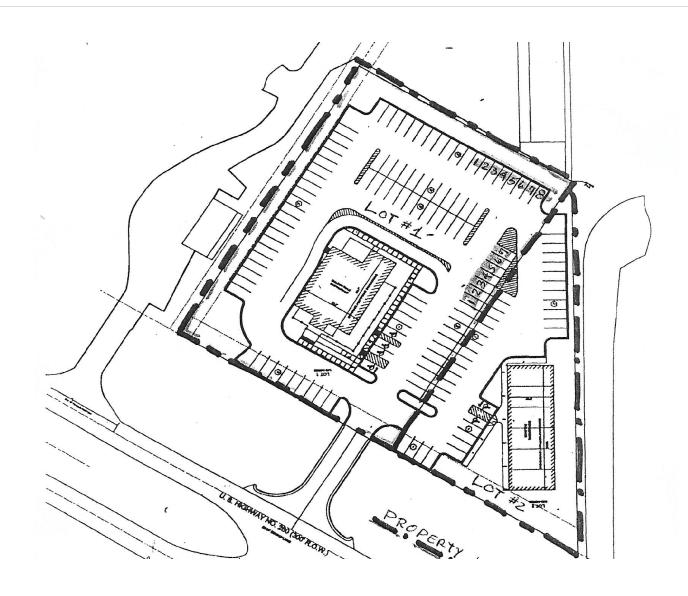

#### **PROPERTY SUMMARY**

 Sale Price:
 Building: \$1,000,000

 Extra Lot: \$250,000

**Lot Size:** 1.47 Acres

**Building Size:** 5,198 SF

#### **PROPERTY HIGHLIGHTS**

- Property includes the former Golden Rule BBQ building and the adjacent lot
- New building with great exposure to Highway 280
- Located at a median cut
- New development with Hobby Lobby, Steinmart and Chick Fil-A coming across the street