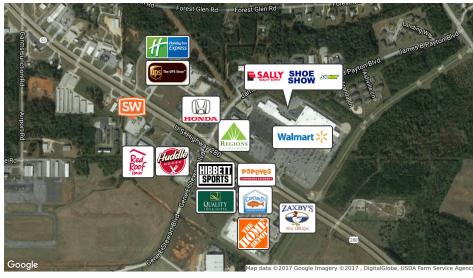

#### **PROPERTY HIGHLIGHTS**

- Property includes the former Golden Rule BBQ building and the adjacent lot
- New building with great exposure to Highway 280
- Located at a median cut
- New development with Hobby Lobby, Steinmart and Chick Fil-A coming across the street