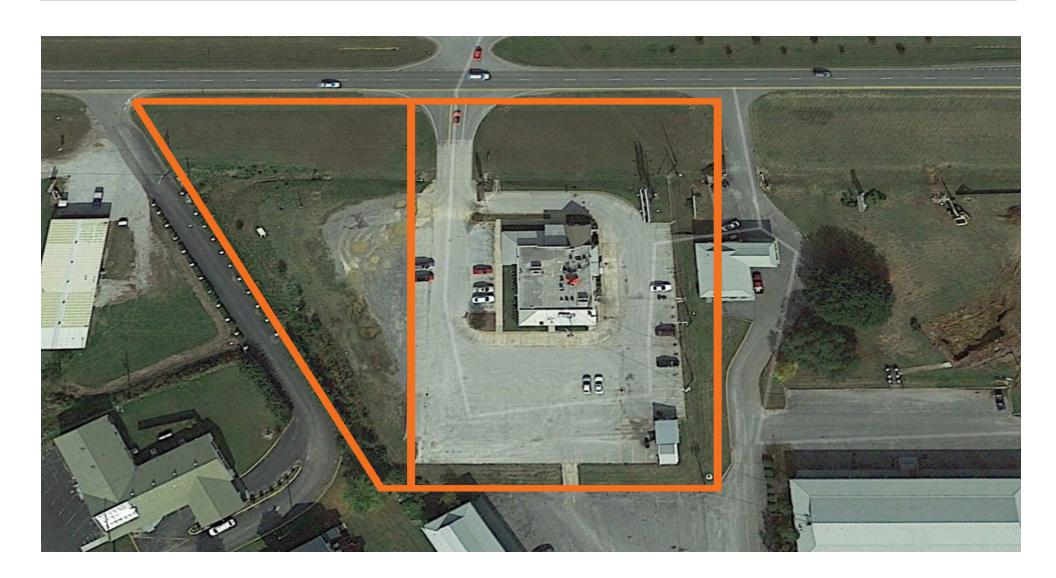

#### **PROPERTY SUMMARY**

 Sale Price:
 Building: \$1,000,000

 Extra Lot: \$250,000

**Lot Size:** 1.47 Acres

**Building Size:** 5,198 SF

#### **PROPERTY HIGHLIGHTS**

- Property includes the former Golden Rule BBQ building and the adjacent lot
- New building with great exposure to Highway 280
- Located at a median cut
- New development with Hobby Lobby, Steinmart and Chick Fil-A coming across the street