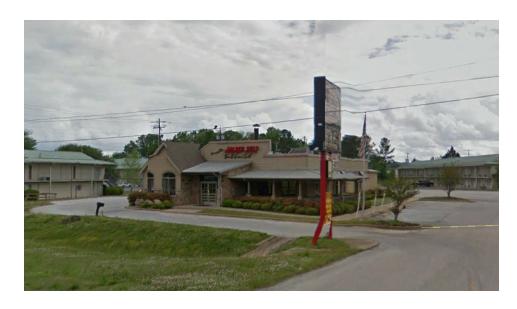

#### Free Standing Building with Extra Lot

SW SHANNON WALTCHACK
WE LOVE REAL ESTATE

40810 U.S. Highway 280, Sylacauga, AL 35150

#### **PROPERTY HIGHLIGHTS**

- Property includes the former Golden Rule BBQ building and the adjacent lot
- New building with great exposure to Highway 280
- Located at a median cut
- New development with Hobby Lobby, Steinmart and Chick Fil-A coming across the street