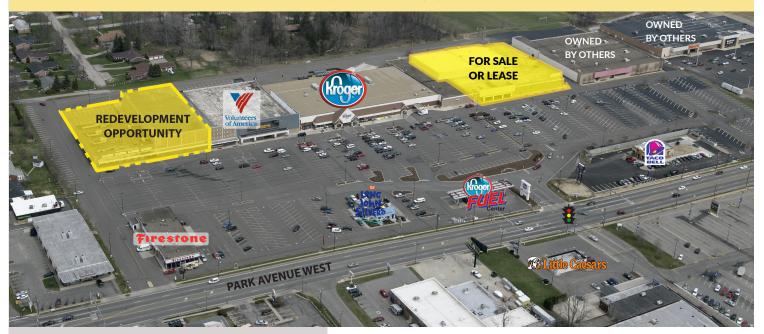

# Site Plan and Availabilities REDEVELOPMENT OPPORTUNITY 1300 1290 OWNED BY OTHERS PARK AVENUE WEST

| LOCATION | TENANT                |
|----------|-----------------------|
| 1300     | 16,239 SF AVAILABLE   |
| 1290     | 34,500 SF AVAILABLE*  |
| 1280     | Volunteers of America |
| 1240     | Kroger                |
| 1206     | Verizon Wireless      |
| 1204     | 1,152 SF AVAILABLE    |
| 1202     | Regis Hair Salon      |
| 1200     | 61,009 SF AVAILABLE*  |

<sup>\*</sup> Can be demised

| LOCATION  | TENANT             |  |
|-----------|--------------------|--|
| OUTPARCEL |                    |  |
| 1212      | Taco Bell          |  |
| 1200      | Kroger Fuel Center |  |
| 1260      | Long John Silver's |  |
| 1282      | Firestone          |  |
|           |                    |  |
|           |                    |  |
|           |                    |  |