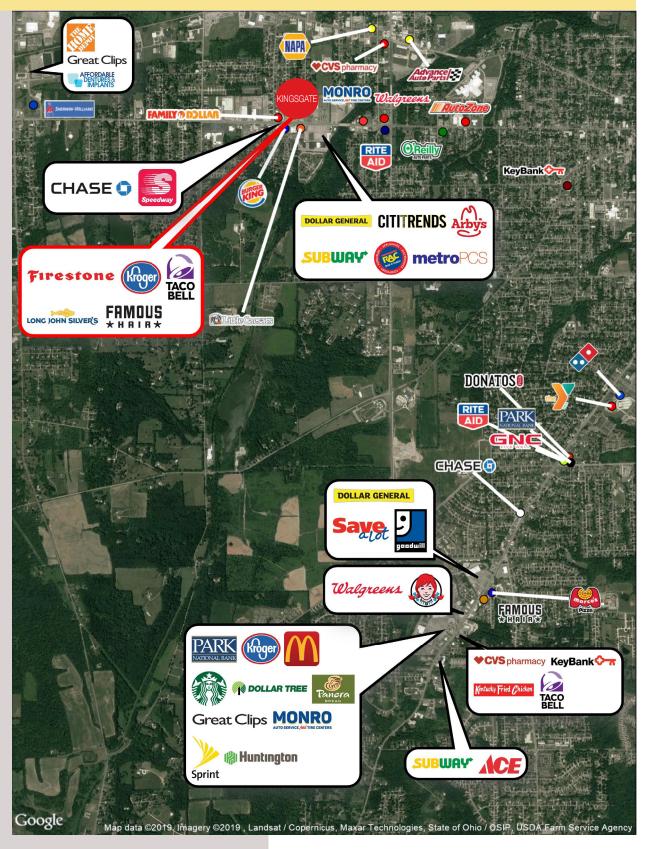

### **AREA BUSINESSES**

- Walgreen's
- Citi Trends
- Burger King
- Dollar General
- Family Dollar
- O'Reilly Auto Parts

| DEMOGRAPHICS            | 3 MILES   | 5 MILES   | 7 MILES  |
|-------------------------|-----------|-----------|----------|
| Population              | 36,199    | 65,724    | 83,594   |
| Average HH Income       | \$53,377  | \$56,936  | \$59,651 |
| Median Age              | 40.7      | 40.8      | 41.4     |
| Total Businesses (2019) | 2,728     | 3,466     | 4,125    |
| Total Employees (2019)  | 38,175    | 48,334    | 55,686   |
| Consumer Spend (2019)   | \$747.31M | \$1.31B   | \$1.72B  |
| Retail Spend (2019)     | \$351.95M | \$618.93M | \$813.3M |

## Area Retailers and Businesses