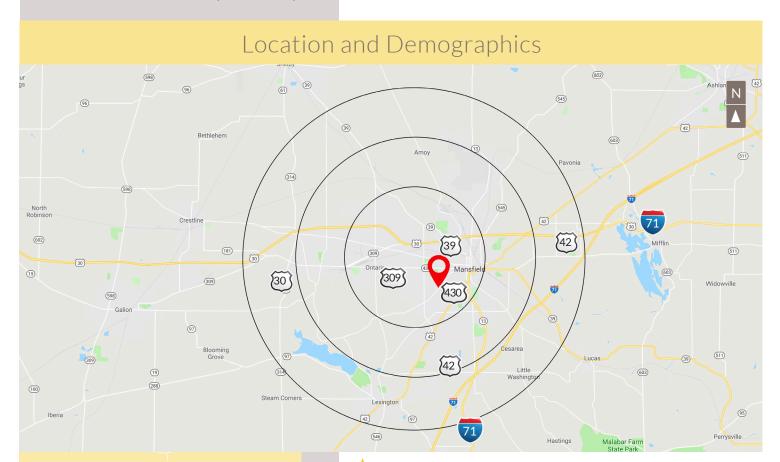

### **AREA BUSINESSES**

- Walgreen's
- Citi Trends
- Burger King
- Dollar General
- Family Dollar
- O'Reilly Auto Parts

| DEMOGRAPHICS            | 3 MILES   | 5 MILES   | 7 MILES  |
|-------------------------|-----------|-----------|----------|
| Population              | 36,199    | 65,724    | 83,594   |
| Average HH Income       | \$53,377  | \$56,936  | \$59,651 |
| Median Age              | 40.7      | 40.8      | 41.4     |
| Total Businesses (2019) | 2,728     | 3,466     | 4,125    |
| Total Employees (2019)  | 38,175    | 48,334    | 55,686   |
| Consumer Spend (2019)   | \$747.31M | \$1.31B   | \$1.72B  |
| Retail Spend (2019)     | \$351.95M | \$618.93M | \$813.3M |