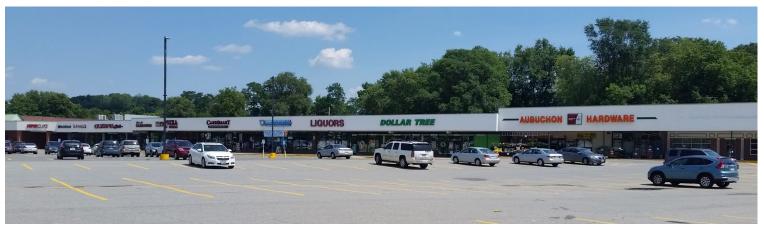

255 Lincoln Avenue in Haverhill, MA is a 63,203 +/- sf neighborhood shopping center located in a densely populated market. Rivers Edge Plaza is anchored by Market Basket, CVS, and Aubuchon Hardware. The center is also home to other well-known tenants such as Cardsmart, Supercuts, Dollar Tree and Dunkin' Donuts. Demographics for the area boast more than 86,000 residents and an average household income of over \$81,000 within a 5 mile radius. Rivers Edge Plaza is desirably situated, with excellent visibility from Route 97, experiencing traffic counts of almost 20,000 +/- vehicles per day, making it convenient stop for everyone in the surrounding area.