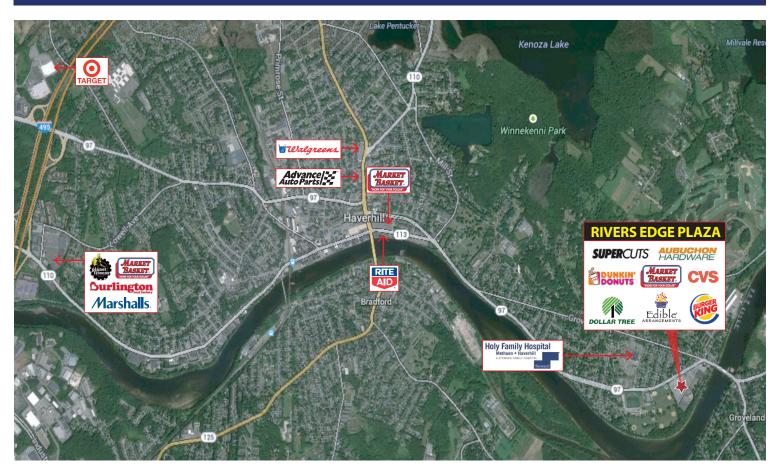

# Rivers Edge Plaza

223-255 Lincoln Avenue, Haverhill, MA

255 Lincoln Avenue in Haverhill, MA is a 63,203 +/- sf neighborhood shopping center located in a densely populated market. Rivers Edge Plaza is anchored by Market Basket, CVS, and Aubuchon Hardware. The center is also home to other well-known tenants such as Cardsmart, Supercuts, Dollar Tree and Dunkin' Donuts. Demographics for the area boast more than 86,000 residents and an average household income of over \$81,000 within a 5 mile radius. Rivers Edge Plaza is desirably situated, with excellent visibility from Route 97, experiencing traffic counts of almost 20,000 +/- vehicles per day, making it convenient stop for everyone in the surrounding area.