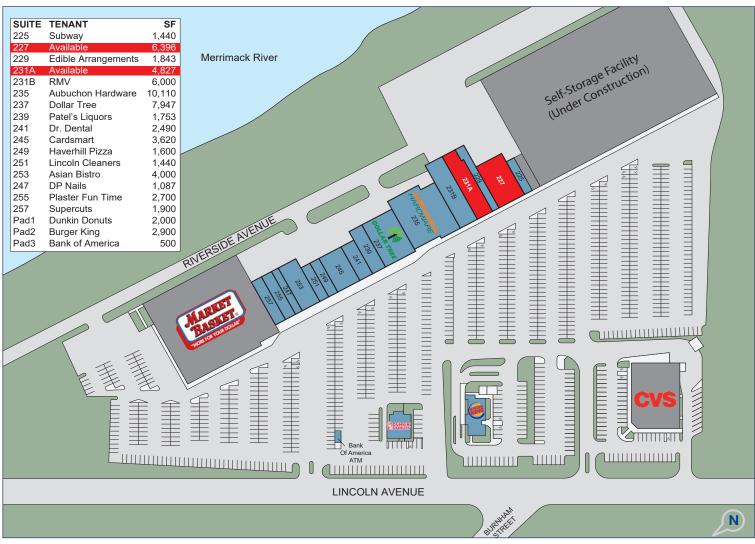

### **Property Information**

Available:

Address: 223-255 Lincoln Parking Spaces: 375 +/-

> Avenue (Route 97) **Parking Ratio:** 5.9 per 1,000 sf Haverhill, MA

**Traffic Counts:** 19,800

GLA: 63,203 +/- sf **Utilities:** Municipal water and

Land Area: 6.93 +/- acres sewer 4.827 +/- sf

Year Built / 1960, partially 6,396 +/- sf demolished and Renovated:

Commercial Highway Zoning: rebuilt in 1985

(CH)

255 Lincoln Avenue in Haverhill, MA is a 63,203 +/- sf neighborhood shopping center located in a densely populated market. Rivers Edge Plaza is anchored by Market Basket, CVS, and Aubuchon Hardware. The center is also home to other well-known tenants such as Cardsmart, Supercuts, Dollar Tree and Dunkin' Donuts. Demographics for the area boast more than 86,000 residents and an average household income of over \$81,000 within a 5 mile radius. Rivers Edge Plaza is desirably situated, with excellent visibility from Route 97, experiencing traffic counts of almost 20,000 +/- vehicles per day, making it convenient stop for everyone in the surrounding area.