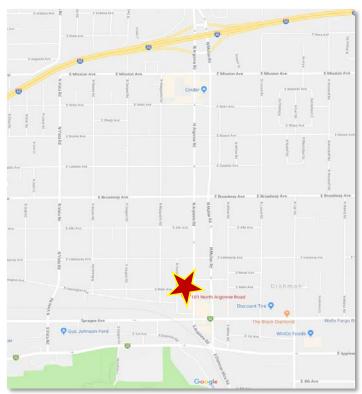

## Office/Retail Space For Lease





### 101 N. Argonne Road, Spokane, WA 99212

Available

#### Property Features:

- Space Available:
  - Suite G: 975 SF ±
- Total Building: 14,950 SF ±
- Lot Size: 53,237 SF ± (1.22 Acres ±)
- Year Built: 1985
- Parcel #: 45184.9151

### Lease Rate: \$10.00/SF NNN

For More Information, Contact:

Chris Bell, SIOR +1 509.622.3538 • cbell@naiblack.com

NO WARRANTY OR REPRESENTATION, EXPRESS OR IMPLIED, IS MADE AS TO THE ACCURACY OF THE INFORMATION CONTAINED HEREIN, AND THE SAME IS SUBMITTED SUBJECT TO ERRORS, OMISSIONS, CHANGE OF PRICE, RENTAL OR OTHER CONDITIONS, PRIOR SALE, LEASE OR FINANCING, OR WITHDRAWAL WITHOUT NOTICE, AND OF ANY SPECIAL LISTING CONDITIONS IMPOSED BY OUR PRINCIPALS NO WARRANTIES OR REPRESENTATIONS ARE MADE AS TO THE CONDITION OF THE PROPERTY OR ANY HAZARDS CONTAINED T