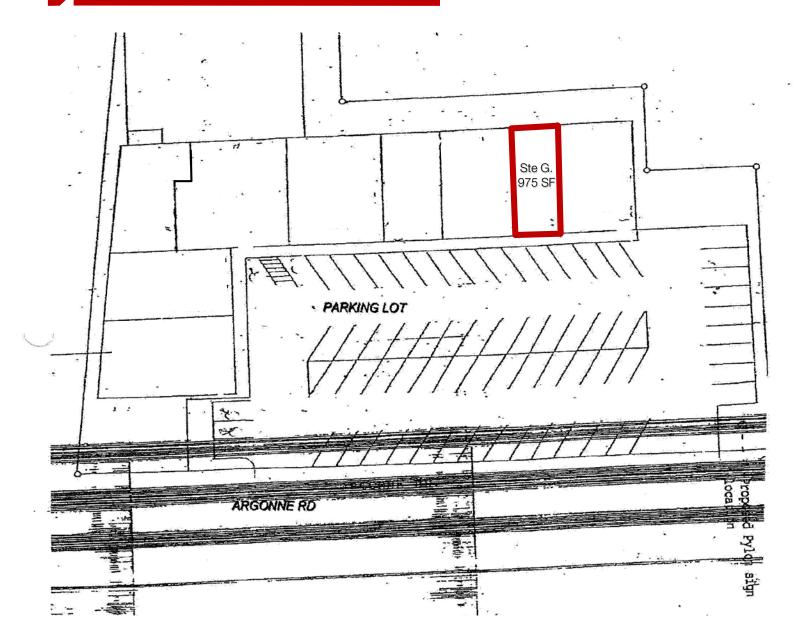

#### Property Features:

- Space Available:
  - Suite G: 975 SF ±
- Total Building: 14,950 SF ±
- Lot Size: 53,237 SF ± (1.22 Acres ±)
- Year Built: 1985
- Parcel #: 45184.9151