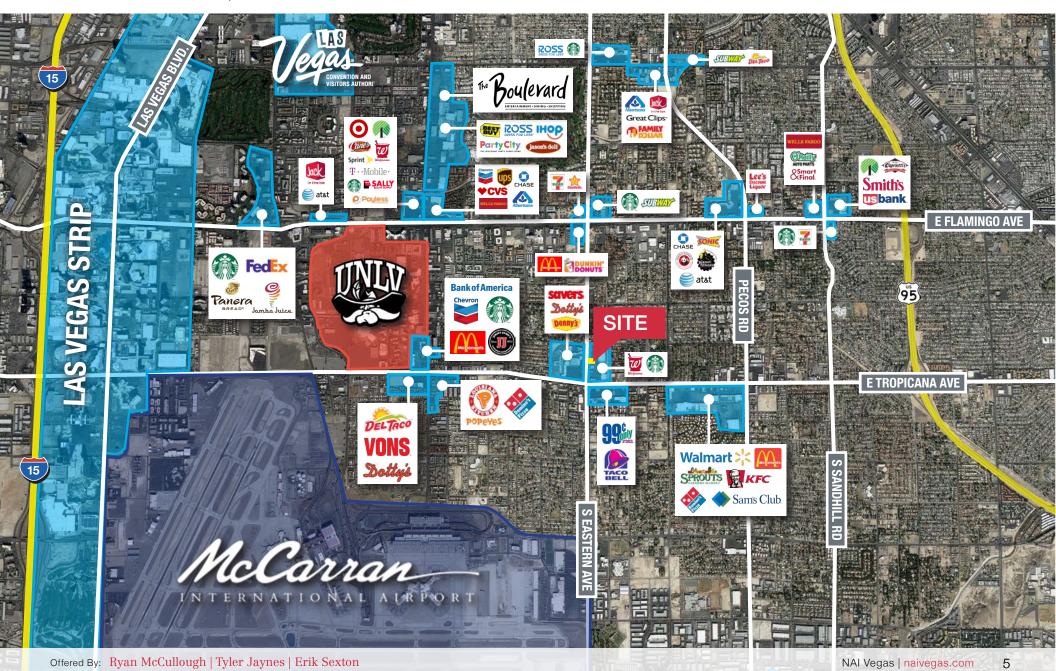

# Aerial Map

8945 W. Russell Road Suite 110 Las Vegas, NV 89148 (702) 383.3383 | naivegas.com