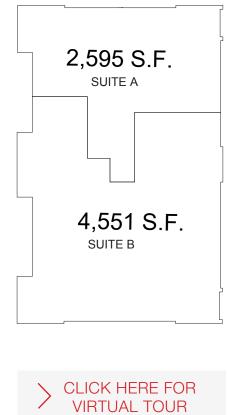

# Property Overview

| FIRST FLOOR | TOTAL RENTABLE SF | ASKING RATE | AVAILABILITY |
|-------------|-------------------|-------------|--------------|
| Suite A     | ±2,595            | \$1.00      | LEASED       |
| Suite B     | ±4,551            | \$1.00      | Immediately  |