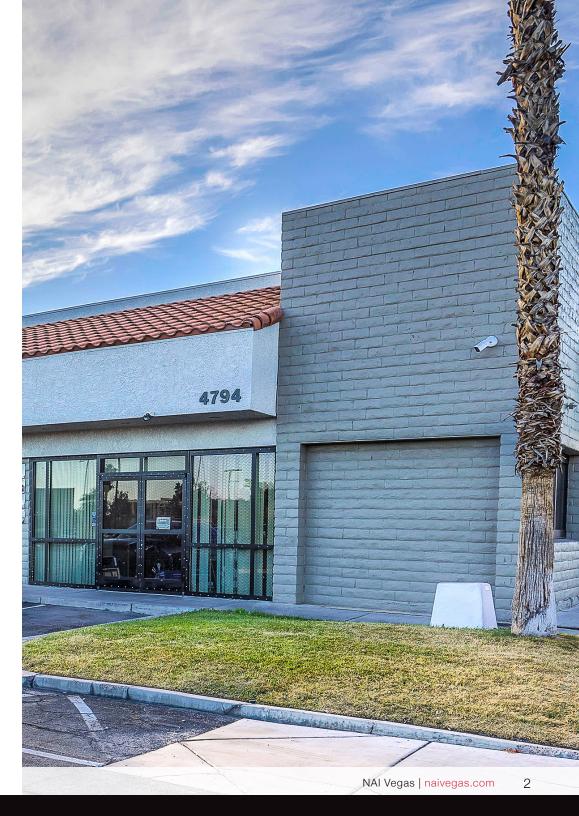

# Property Highlights

- **Excellent Stand-Alone Property with** Frontage on Eastern Ave
- Located within the Tropicana East Shopping Center with Major Retailers
- **Ample Parking**
- High Traffic Counts via Eastern & Tropicana
- Recently Remodeled Flooring
- Leasing Incentives Available