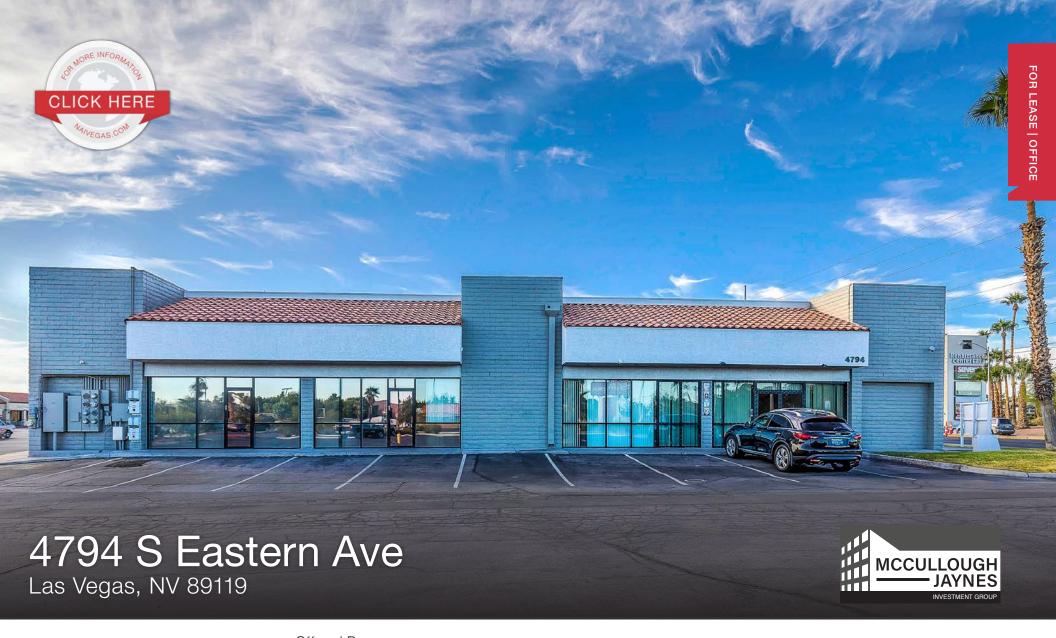

# Property Highlights

- **Excellent Stand-Alone Property with** Frontage on Eastern Ave
- Located within the Tropicana East Shopping Center with Major Retailers
- **Ample Parking**
- High Traffic Counts via Eastern & Tropicana
- Recently Remodeled Flooring
- Leasing Incentives Available