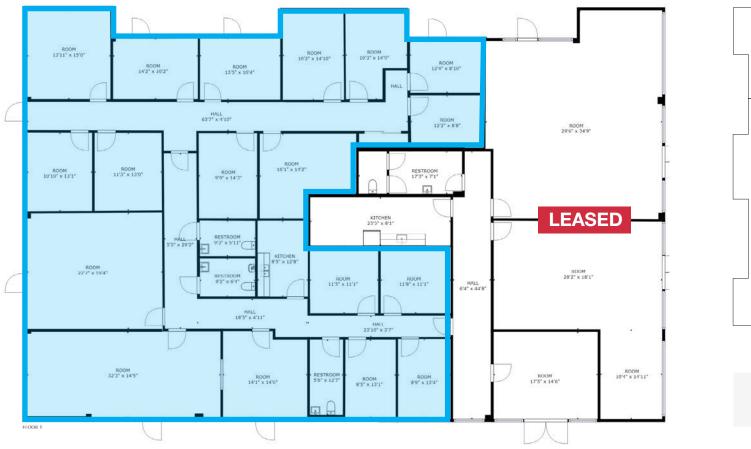

# Property Overview

| FIRST FLOOR | TOTAL RENTABLE SF | ASKING RATE | AVAILABILITY |
|-------------|-------------------|-------------|--------------|
| Suite A     | ±2,595            | \$1.00      | LEASED       |
| Suite B     | ±4,551            | \$1.00      | Immediately  |