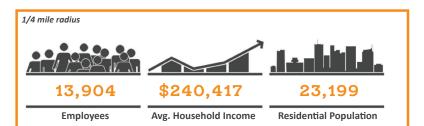

**APPROXIMATE SIZE:** 

3,300 sq. ft. - Ground FI 2,095 sq. ft. - Basement

**FRONTAGE:** 

85' wrap-around

**ASKING RENT:** 

Upon request

**NEIGHBORS INCLUDE:** 

The Food Emporium

Chipotle

**CVS** 

**Target** 

Capital One

Chase

New Balance

Nike

Bank of America

**COMMENTS:** 

- Formerly HSBC
- All uses considered
- 1 block from Hunter College (23,000 students)
- Prominent corner location on the Upper East Side
- Affluent residential neighborhood
- Possession 3Q 2020
- Two blocks from Target



#### MASS TRANSPORTATION:

**68th Street | Hunter College** 6,537,270 annual riders

# UPPER EAST SIDE CORNER RETAIL

# 1165 THIRD AVENUE

Southeast corner of 68th Street



#### **Ground Floor**



### **Basement Storage**



# **CONTACT EXCLUSIVE AGENTS**

Cory G. Zelnik cory@zelnikco.com

Zelnik & Company LLC (212) 223-2200

**Jason Turner** jason@zelnikco.com

## THIRD AVENUE CORRIDOR

Upper East Side, NYC