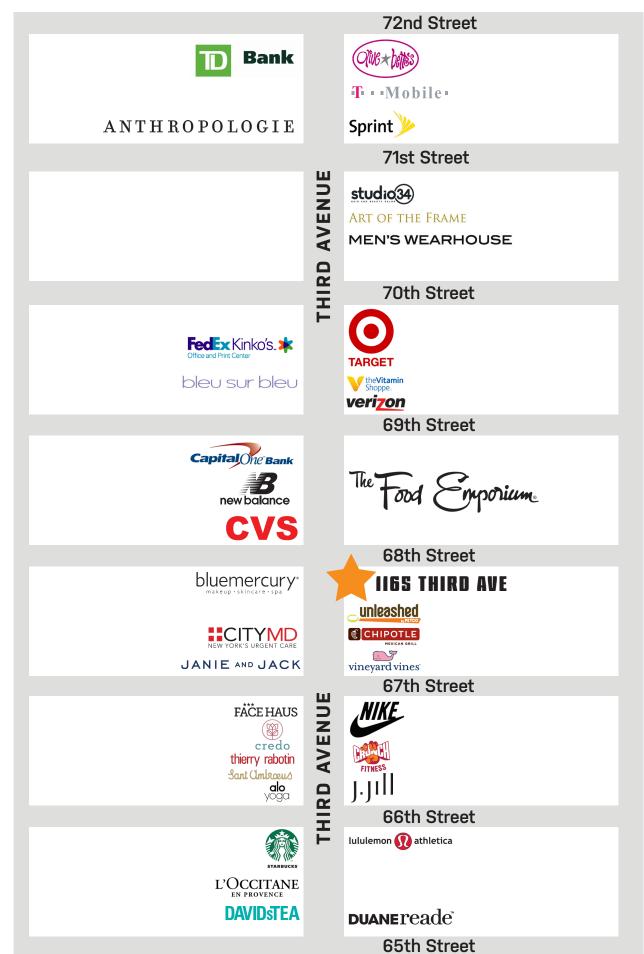

**APPROXIMATE SIZE:** 

3,300 sq. ft. - Ground FI 2,095 sq. ft. - Basement

**FRONTAGE:** 

85' wrap-around

**ASKING RENT:** 

Upon request

**NEIGHBORS INCLUDE:** 

The Food Emporium

Chipotle

**CVS** 

**Target** 

Capital One

Chase

New Balance

Nike

Bank of America

**COMMENTS:** 

- Formerly HSBC
- All uses considered
- 1 block from Hunter College (23,000 students)
- Prominent corner location on the Upper East Side
- Affluent residential neighborhood
- Possession 3Q 2020
- Two blocks from Target

# 1165 THIRD AVENUE

Southeast corner of 68th Street