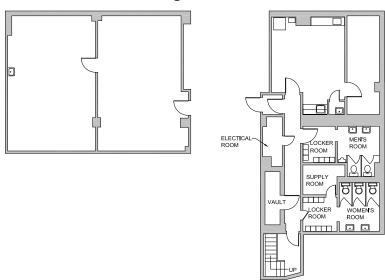

### **Basement Storage**

**APPROXIMATE SIZE:** 

3,300 sq. ft. - Ground FI 2,095 sq. ft. - Basement

**FRONTAGE:** 

85' wrap-around

**ASKING RENT:** 

Upon request

**NEIGHBORS INCLUDE:** 

The Food Emporium