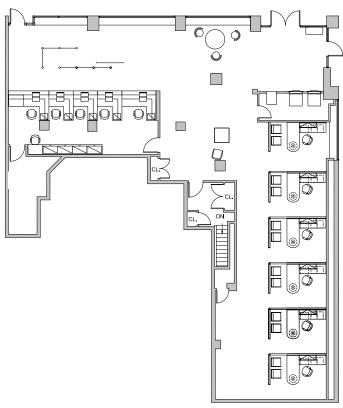

#### **Ground Floor**

**APPROXIMATE SIZE:** 

3,300 sq. ft. - Ground FI 2,095 sq. ft. - Basement

**FRONTAGE:** 

85' wrap-around

**ASKING RENT:** 

Upon request

**NEIGHBORS INCLUDE:** 

The Food Emporium