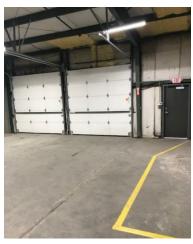

## 10,000 – 32,350 SF INDUSTRIAL FOR LEASE PROPERTY FEATURES

- · Drive-in capabilities
- 1,000 SF of office space/breakroom
- LED lighting
- · Outside storage
- Ceiling height 15' 18'
- 1200 amp; 480 volt; 3 phase power
- Access to I-64 & I-65