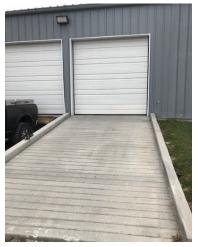

## 10,000 – 32,350 SF INDUSTRIAL FOR LEASE PROPERTY FEATURES

- · Drive-in capabilities
- 1,000 SF of office space/breakroom
- LED lighting
- · Outside storage
- Ceiling height 15' 18'
- 1200 amp; 480 volt; 3 phase power
- Access to I-64 & I-65