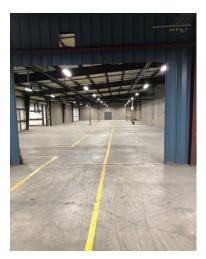

## 10,000 – 32,350 SF INDUSTRIAL FOR LEASE PROPERTY FEATURES

- · Drive-in capabilities
- 1,000 SF of office space/breakroom
- LED lighting
- · Outside storage
- Ceiling height 15' 18'
- 1200 amp; 480 volt; 3 phase power
- Access to I-64 & I-65