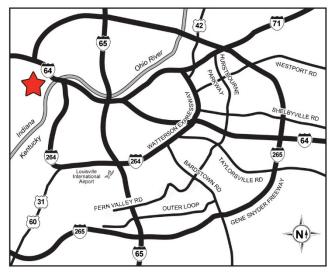

## FOR LEASE 2235 CORYDON PIKE

New Albany, IN 47150

## 10,000 – 32,350 SF INDUSTRIAL FOR LEASE PROPERTY FEATURES

- · Drive-in capabilities
- 1,000 SF of office space/breakroom
- LED lighting
- · Outside storage
- Ceiling height 15' 18'
- 1200 amp; 480 volt; 3 phase power
- Access to I-64 & I-65