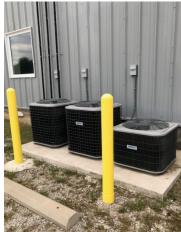

## 10,000 – 32,350 SF INDUSTRIAL FOR LEASE PROPERTY FEATURES

- · Drive-in capabilities
- 1,000 SF of office space/breakroom
- LED lighting
- · Outside storage
- Ceiling height 15' 18'
- 1200 amp; 480 volt; 3 phase power
- Access to I-64 & I-65