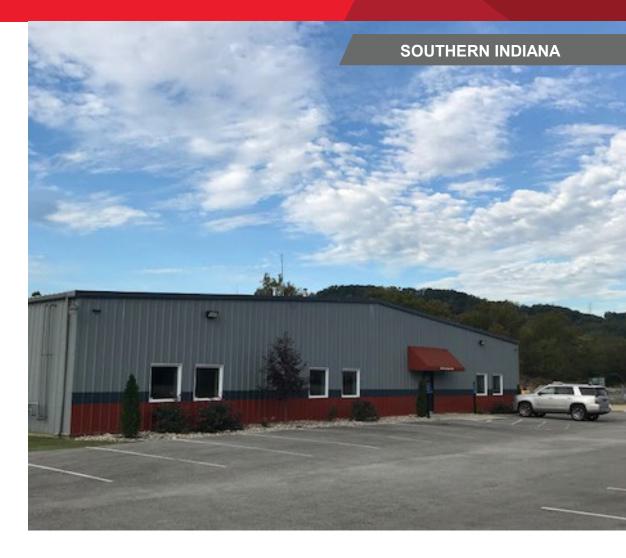

## FOR LEASE 2235 CORYDON PIKE

New Albany, IN 47150

## 10,000 – 32,350 SF INDUSTRIAL FOR LEASE PROPERTY FEATURES

- · Drive-in capabilities
- 1,000 SF of office space/breakroom
- LED lighting
- · Outside storage
- Ceiling height 15' 18'
- 1200 amp; 480 volt; 3 phase power
- Access to I-64 & I-65