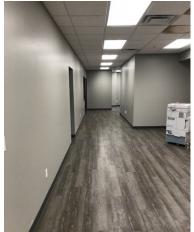

## 10,000 – 32,350 SF INDUSTRIAL FOR LEASE PROPERTY FEATURES

- · Drive-in capabilities
- 1,000 SF of office space/breakroom
- LED lighting
- · Outside storage
- Ceiling height 15' 18'
- 1200 amp; 480 volt; 3 phase power
- Access to I-64 & I-65