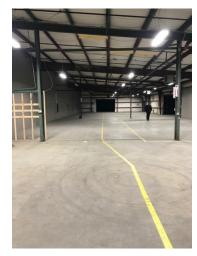

## 10,000 – 32,350 SF INDUSTRIAL FOR LEASE PROPERTY FEATURES

- · Drive-in capabilities
- 1,000 SF of office space/breakroom
- LED lighting
- · Outside storage
- Ceiling height 15' 18'
- 1200 amp; 480 volt; 3 phase power
- Access to I-64 & I-65