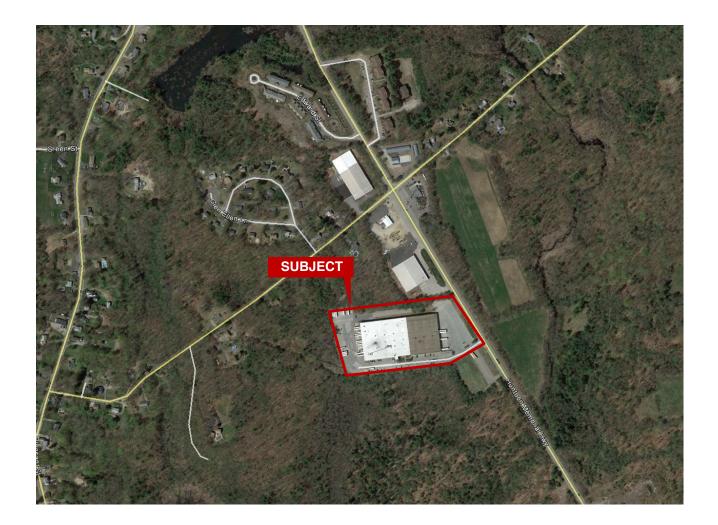

# **Aerial View**

Available For Sale or For Lease

88 Huntoon Memorial Highway, Leicester, MA