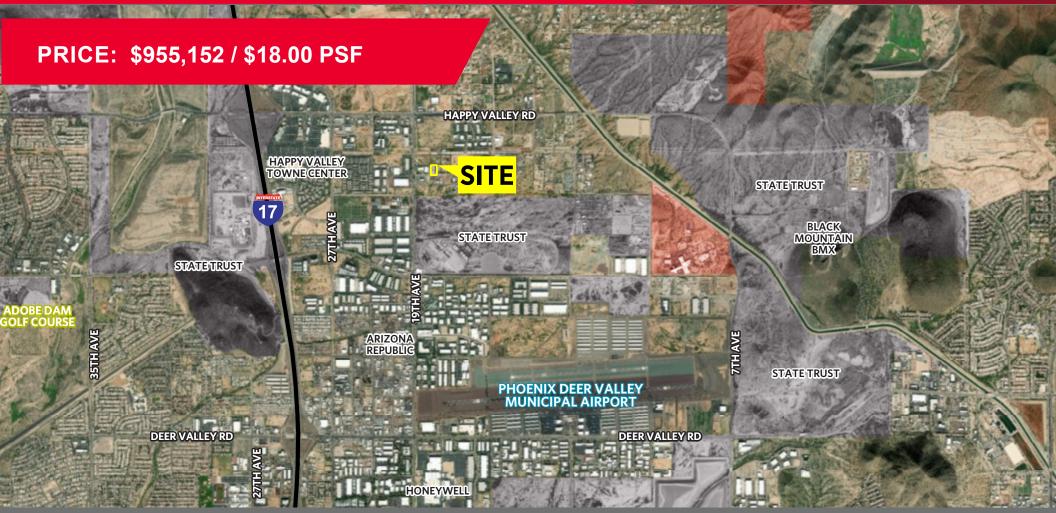

## FOR SALE Deer Valley Industrial Land

Parkview Lane east of 19th Avenue | Phoenix, Arizona 85085

## **Property Highlights**

- 53,064 SF
- Zoning RU-43 Maricopa County
- General plan calls for Commerce Park

## Tom Jacobs

Senior Director +1 602 224 4430 tom.jacobs@cushwake.com

- Parcel Number 210-07-033D
- Asking Price \$955,152 / \$18.00 PSF

2555 East Camelback Road, Suite 400 Phoenix, AZ 85016 direct +1 602 954 9000 fax +1 602 468 8588 **cushmanwakefield.com** 