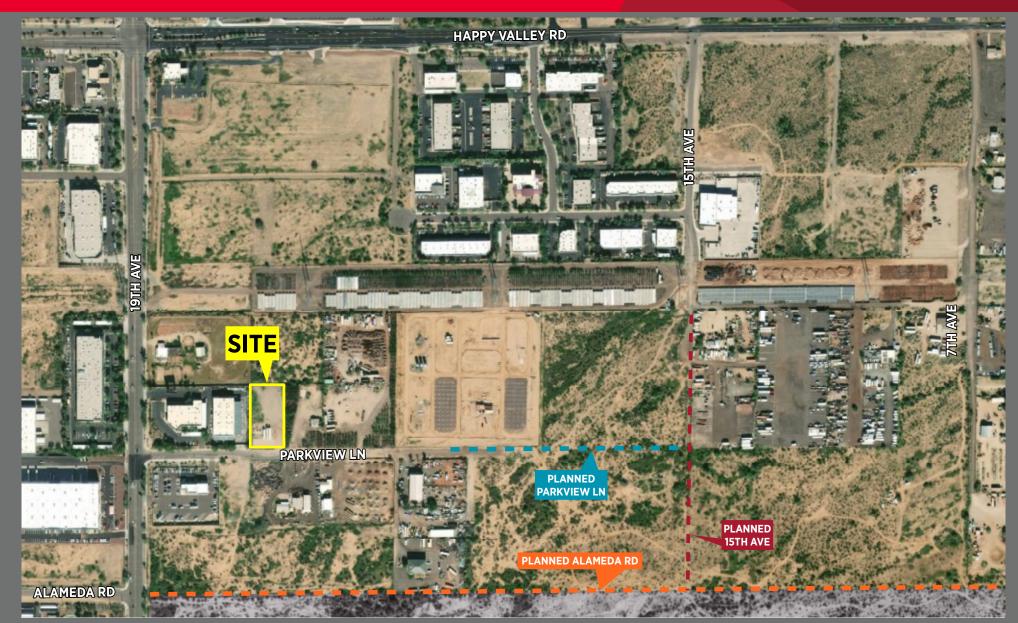

## FOR SALE Deer Valley Industrial Land

Parkview Lane east of 19th Avenue | Phoenix, Arizona 85085

## **Property Highlights**

- 53,064 SF
- Zoning RU-43 Maricopa County
- General plan calls for Commerce Park

## Tom Jacobs

Senior Director +1 602 224 4430 tom.jacobs@cushwake.com

- Parcel Number 210-07-033D
- Asking Price \$955,152 / \$18.00 PSF

2555 East Camelback Road, Suite 400 Phoenix, AZ 85016 direct +1 602 954 9000 fax +1 602 468 8588 **cushmanwakefield.com** 