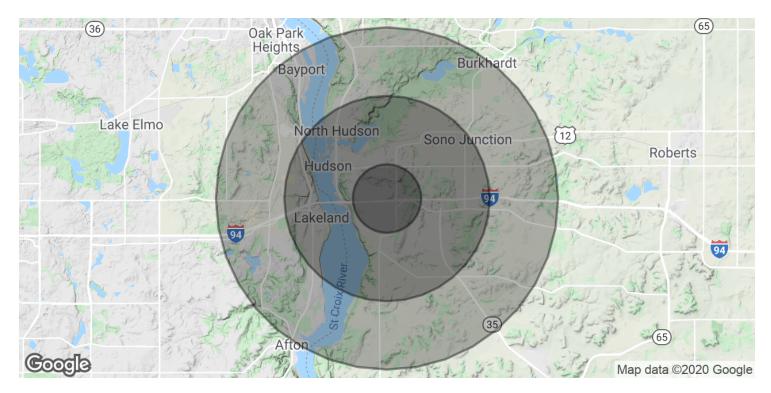

### Demographics Map & Report

| POPULATION           | 1 MILE    | 3 MILES   | 5 MILES   |
|----------------------|-----------|-----------|-----------|
| Total Population     | 3,358     | 20,527    | 38,668    |
| Average age          | 36.5      | 36.5      | 37.8      |
| Average age (Male)   | 35.4      | 35.7      | 37.2      |
| Average age (Female) | 39.4      | 38.2      | 38.7      |
| HOUSEHOLDS & INCOME  | 1 MILE    | 3 MILES   | 5 MILES   |
| Total households     | 1,311     | 8,037     | 14,933    |
| # of persons per HH  | 2.6       | 2.6       | 2.6       |
| Average HH income    | \$88,023  | \$89,514  | \$94,658  |
| Average house value  | \$282,324 | \$298,028 | \$324,181 |

\* Demographic data derived from 2010 US Census

DAVID ROBSON C: 651.248.0390 drobson@bantara.net bzeller@ccim.net

**BRIAN ZELLER** C: 612.325.3038