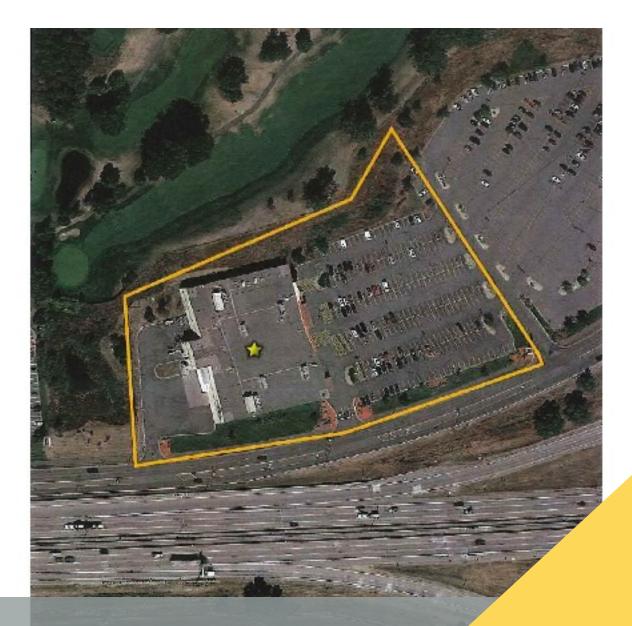

#### **PROPERTY HIGHLIGHTS**

- Traffic counts of 80,000 per day
- Excellent freeway visibility
- Conveniently located off I-94 and Carmichael Road
- Adjacent to Target
- Multi-tenant junior box opportunity with SF between 5,000 and 55,000
- Ample parking
- Within a rapidly growing retail location

### Zoning:

LEASE RATE

Available SF:

Lease Rate:

CAM Rate:

Year Built:

Land:

**OFFERING SUMMARY** 