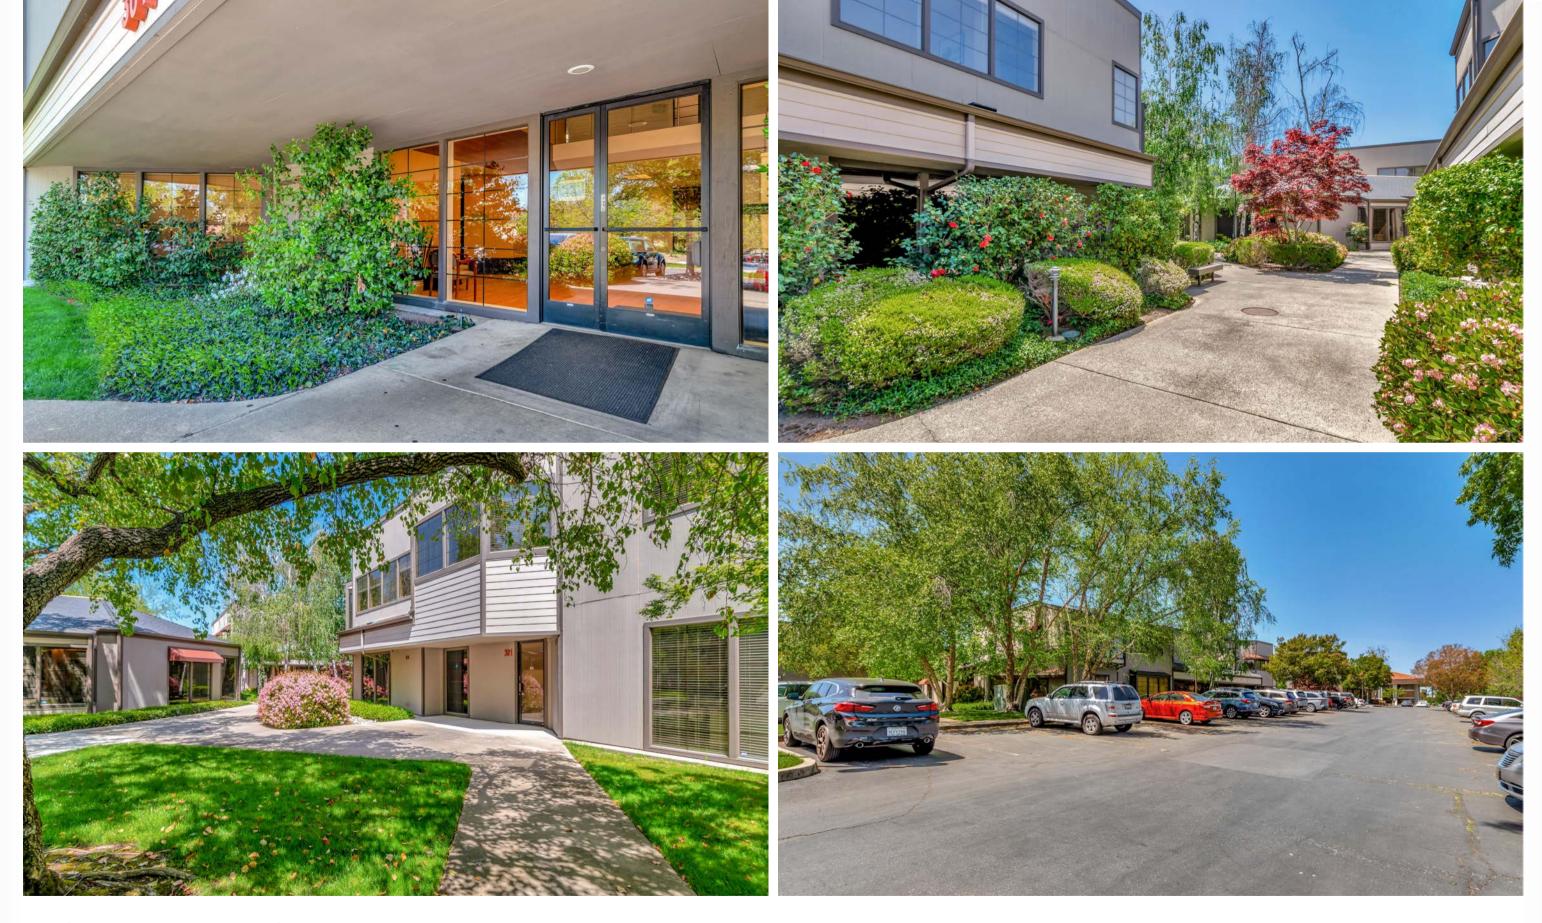

## 301 Lennon Ln # 203, Walnut Creek, CA 94598

#### Highlights

- Office condominium with plentiful natural light in business park zone
- Reception / Waiting Room
- 9 Offices / Consultation Rooms/Examination Rooms
- Two (2) Restrooms
- Kitchen/Breakroom
- Storage
- Plenty of parking space On-Site
- Close to shopping and bank (Whole food, Trader Joe's Safeway, Chase, and Bank of America)
- Easy Access to both 680 and 24