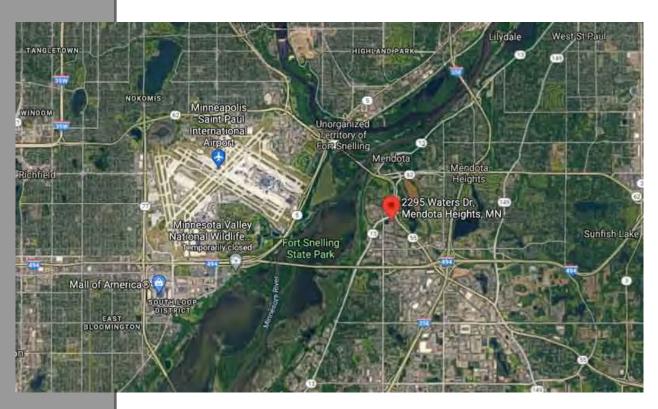

### 2295 Waters Dr | Mendota Heights, MN

- Approx 1,600 SF Office Total
- Dedicated Entrance
- Kitchen & Private Bathroom
- Private Offices & Open Area
- Easy Access to Hwy 55, Hwy 62, & Interstate 494
- Short-term Leases Available
- Rent: \$20 per square foot gross

# **FOR LEASE**

2295 Waters Dr | Mendota Heights, MN