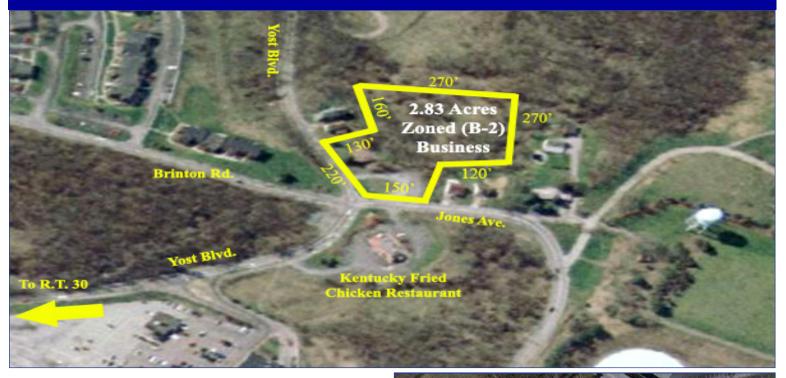

## 1345 Yost Blvd. and Brinton Road Pittsburgh PA 15221

**SITE:** This 2.83 acre site has many uses

Public Utilities Available

Close to major highways - Route 376 East and new proposed Mon-Fayette Expressway

**SIZE:** Approximately 2.83 acres total

**ZONING:** Existing Zoning - Business (B-2)

LOT & BLOCK: 301-C-20

**PRICE:** \$329,000

REDUCED SALE PRICE: \$279,900