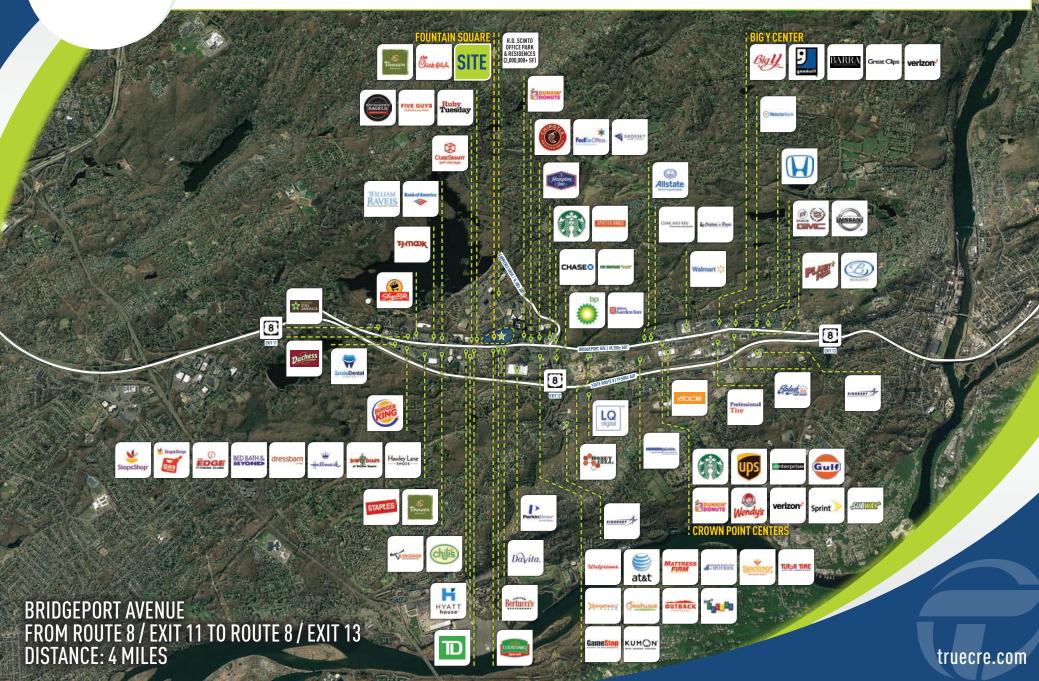

AREA RETAILERS: Bed, Bath & Beyond, Super Stop & Shop, T.J. Maxx, ShopRite, Hawley Lane Shoes, Fitness Edge and many more!

This information provided in this marketing package has been obtained from sources believed reliable, but has not been verified for accuracy or completeness. You should conduct a careful, independent investigation of the property and verify all informatio Any reliance on this information is solely at your own risk.