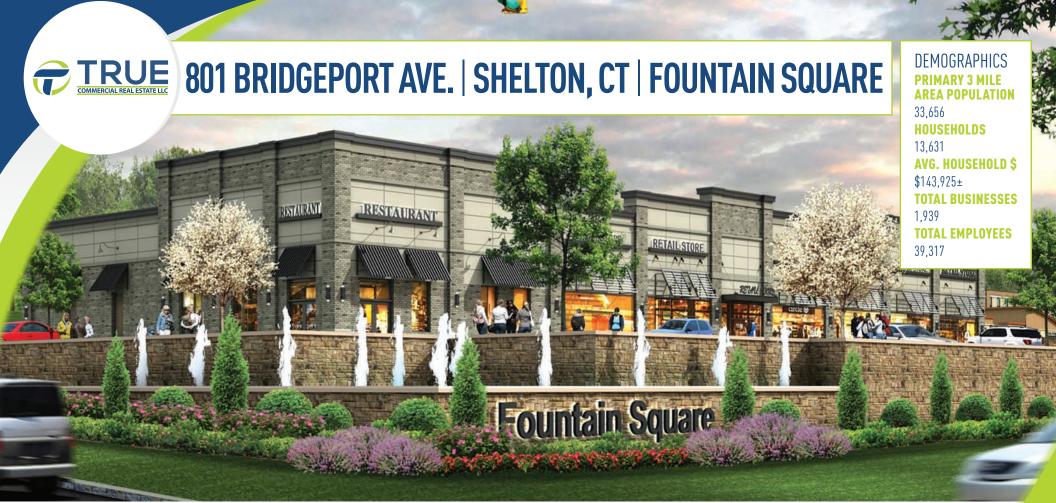

# LEASING: 1,500-30,100 SF

#### **NEW DEVELOPMENT**

Over 20,000 commuters per day travel to work in Shelton's 3,000,000± SF of retail, commercial and industrial businesses. Our new retail development is in the heart of the city, with a pedestrian connection to the nearby corporate parks and just minutes from Rt. 8, the main commuter route from Fairfield and New Haven counties!

AREA RETAILERS: Bed, Bath & Beyond, Super Stop & Shop, T.J. Maxx, ShopRite, Hawley Lane Shoes, Fitness Edge and many more!

This information provided in this marketing package has been obtained from sources believed reliable, but has not been verified for accuracy or completeness. You should conduct a careful, independent investigation of the property and verify all informatio Any reliance on this information is solely at your own risk.