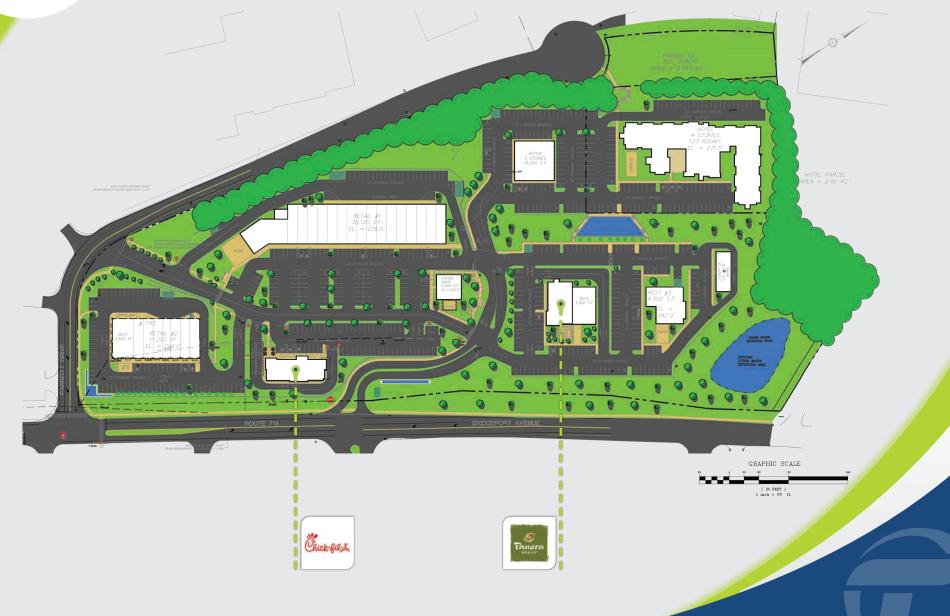

# LEASING: 1,500-30,100 SF

#### **NEW DEVELOPMENT**

Over 20,000 commuters per day travel to work in Shelton's 3,000,000± SF of retail, commercial and industrial businesses. Our new retail development is in the heart of the city, with a pedestrian connection to the nearby corporate parks and just minutes from Rt. 8, the main commuter route from Fairfield and New Haven counties!