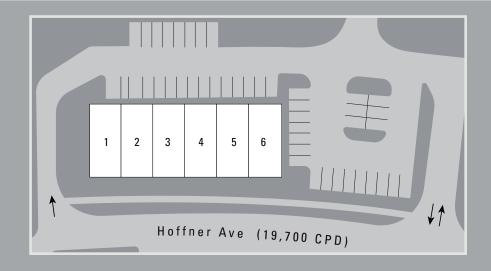

## SITE PLAN

| STE   | TENANT    | SIZE      |
|-------|-----------|-----------|
| 1     | AVAILABLE | 1,500     |
| 2     | AVAILABLE | 1,500     |
| 3     | AVAILABLE | 1,500     |
| 4     | AVAILABLE | 1,500     |
| 5     | AVAILABLE | 1,500     |
| 6     | AVAILABLE | 1,500     |
| TOTAL |           | 9,000     |
|       |           | AVAILABLE |