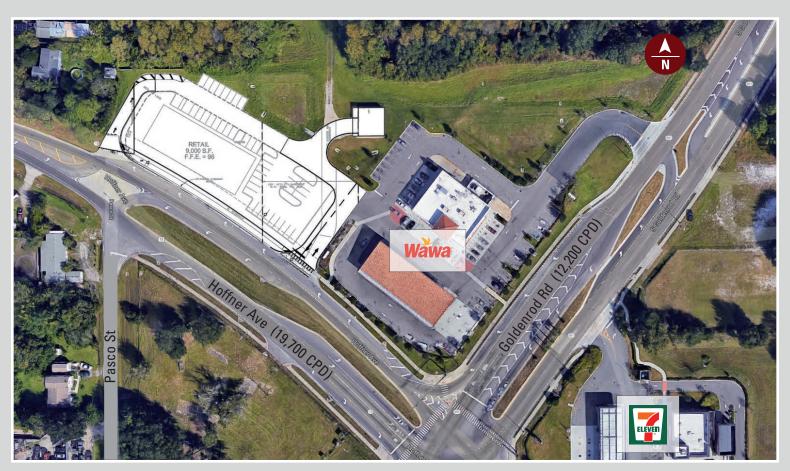

## PROPERTY HIGHLIGHTS

- Pad-ready outparcel at corner of Hoffner Ave. and Goldenrod Rd.
- Future Development Retail Spaces available from 1,000 sf to 9,000 sf
- Adjacent to new Wawa with cross access
- Close proximity to Orlando International Airport