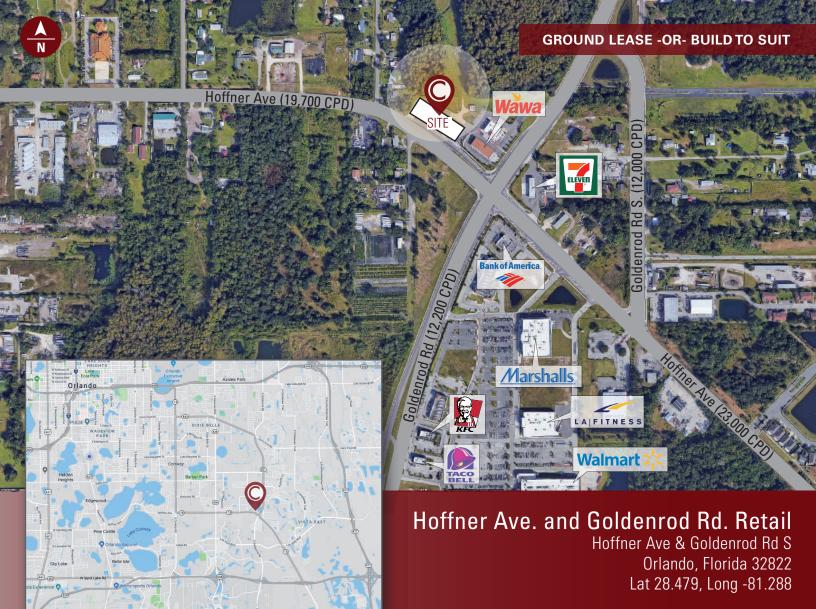

## Hoffner Ave. and Goldenrod Rd. Retail

Hoffner Ave & Goldenrod Rd S Orlando, Florida 32822 Lat 28.479, Long -81.288