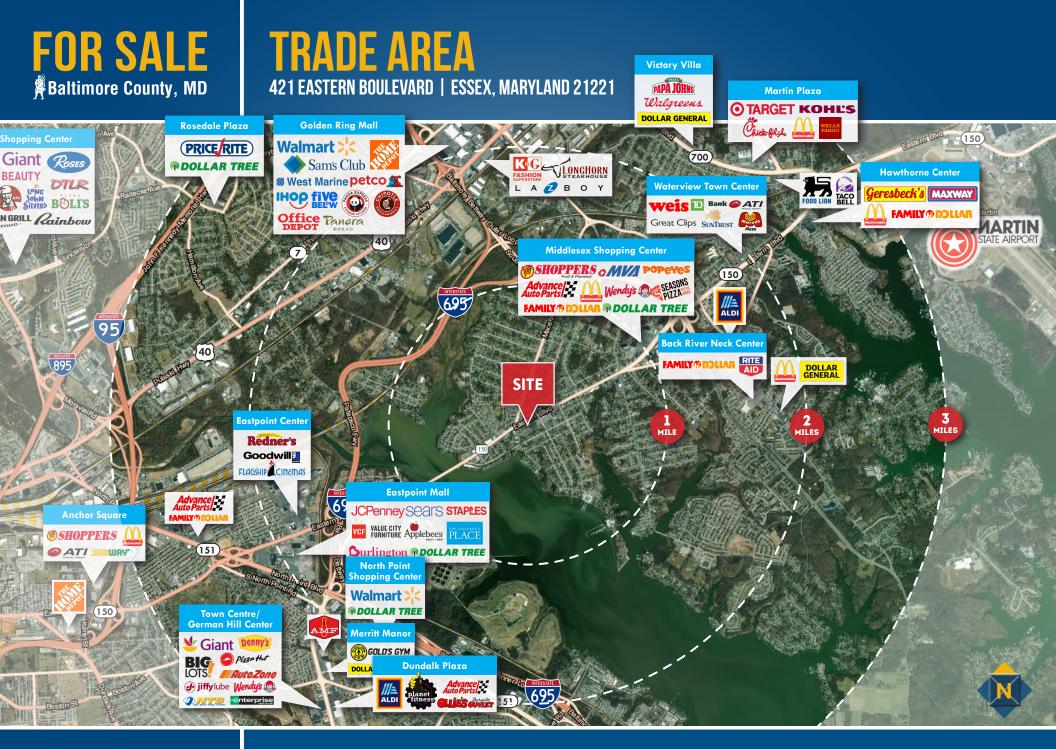

## FOR SALE Baltimore County, MD

## **LOCATION / DEMOGRAPHICS** 421 EASTERN BOULEVARD | ESSEX, MARYLAND 21221

| Towson Cromer Commerce Commerc | RESIDENTIAL                 | NUMBER OF<br>HOUSEHOLDS                                                                                                    | AVERAGE<br>HH SIZE                        | MEDIAN                                                                                                                              |
|--------------------------------------------------------------------------------------------------------------------------------------------------------------------------------------------------------------------------------------------------------------------------------------------------------------------------------------------------------------------------------------------------------------------------------------------------------------------------------------------------------------------------------------------------------------------------------------------------------------------------------------------------------------------------------------------------------------------------------------------------------------------------------------------------------------------------------------------------------------------------------------------------------------------------------------------------------------------------------------------------------------------------------------------------------------------------------------------------------------------------------------------------------------------------------------------------------------------------------------------------------------------------------------------------------------------------------------------------------------------------------------------------------------------------------------------------------------------------------------------------------------------------------------------------------------------------------------------------------------------------------------------------------------------------------------------------------------------------------------------------------------------------------------------------------------------------------------------------------------------------------------------------------------------------------------------------------------------------------------------------------------------------------------------------------------------------------------------------------------------------------|-----------------------------|----------------------------------------------------------------------------------------------------------------------------|-------------------------------------------|-------------------------------------------------------------------------------------------------------------------------------------|
| 2 E-Monthern Pikuy C-Monthern Stary                                                                                                                                                                                                                                                                                                                                                                                                                                                                                                                                                                                                                                                                                                                                                                                                                                                                                                                                                                                                                                                                                                                                                                                                                                                                                                                                                                                                                                                                                                                                                                                                                                                                                                                                                                                                                                                                                                                                                                                                                                                                                            | 10,386<br>1 MILE            | 4,110<br>1 MILE                                                                                                            | 2.48<br>1 MILE                            | 44.7                                                                                                                                |
| 83<br>Ta 2                                                                                                                                                                                                                                                                                                                                                                                                                                                                                                                                                                                                                                                                                                                                                                                                                                                                                                                                                                                                                                                                                                                                                                                                                                                                                                                                                                                                                                                                                                                                                                                                                                                                                                                                                                                                                                                                                                                                                                                                                                                                                                                     | 97,580<br>3 MILES           | 37,239<br>3 Miles                                                                                                          | 2.59                                      | 38.4<br>9 MILES                                                                                                                     |
| Draid Hill Para generatives Sinclair Counsellines and Sinclair Counsel | 256,724<br>5 MILES          | 99,001<br>5 Miles                                                                                                          | 2.57<br>5 MILES                           | 38.4<br>5 MLES                                                                                                                      |
| (a) Baltimore (a | AVERAGE<br>HH INCOME        | EDUCATION<br>(COLLEGE+)                                                                                                    | EMPLOYMENT<br>(AGE 16+ IN<br>LABOR FORCE) | DAYTIME<br>POPULATION                                                                                                               |
| 95                                                                                                                                                                                                                                                                                                                                                                                                                                                                                                                                                                                                                                                                                                                                                                                                                                                                                                                                                                                                                                                                                                                                                                                                                                                                                                                                                                                                                                                                                                                                                                                                                                                                                                                                                                                                                                                                                                                                                                                                                                                                                                                             | \$76,355                    | 40.9%                                                                                                                      | 88.6%                                     | 9,001                                                                                                                               |
| Datastory 695                                                                                                                                                                                                                                                                                                                                                                                                                                                                                                                                                                                                                                                                                                                                                                                                                                                                                                                                                                                                                                                                                                                                                                                                                                                                                                                                                                                                                                                                                                                                                                                                                                                                                                                                                                                                                                                                                                                                                                                                                                                                                                                  | \$73,260<br>3 MILES         | 45.1%                                                                                                                      | 88.3%                                     | 85,379<br>3 MILES                                                                                                                   |
| FULL REPORT                                                                                                                                                                                                                                                                                                                                                                                                                                                                                                                                                                                                                                                                                                                                                                                                                                                                                                                                                                                                                                                                                                                                                                                                                                                                                                                                                                                                                                                                                                                                                                                                                                                                                                                                                                                                                                                                                                                                                                                                                                                                                                                    | \$74,027<br>5 MILES         | 48.1%<br>5 MILES                                                                                                           | 88.4%<br>5 Miles                          | 230,915<br>5 MILES                                                                                                                  |
| 30% Many of these families are<br>two-income married couples<br>approaching retirement age. 18% Metro Fusion is a young,<br>diverse market made up<br>of hard-working residents                                                                                                                                                                                                                                                                                                                                                                                                                                                                                                                                                                                                                                                                                                                                                                                                                                                                                                                                                                                                                                                                                                                                                                                                                                                                                                                                                                                                                                                                                                                                                                                                                                                                                                                                                                                                                                                                                                                                                | 15%                         | Friends and family are<br>central to this segment and<br>help to influence household                                       | 7%                                        | These well-educated young<br>workers, some of whom<br>are still completing their                                                    |
| PARKS<br>AND REC       They are comfortable in<br>their jobs and their homes<br>and budget wisely, but do<br>not plan on retring anytime<br>soon or moving.       WERO<br>USON<br>2 MILES       that are dedicated to climb-<br>ing the ladders of their<br>professional and social<br>lives. They spend money<br>readily unless saving.                                                                                                                                                                                                                                                                                                                                                                                                                                                                                                                                                                                                                                                                                                                                                                                                                                                                                                                                                                                                                                                                                                                                                                                                                                                                                                                                                                                                                                                                                                                                                                                                                                                                                                                                                                                       | FRONT<br>PORCHES<br>2 Miles | buying decisions. This<br>diverse group of residents<br>enjoy their automobiles<br>and like cars that are fun<br>to drive. | YOUNG AND<br>RESTLESS<br>2 Miles          | education, are laregly<br>employed in professional/<br>technical occupations.<br>Smartphones and the<br>Internet are a way of life. |
| 2.51<br>AVERAGE HH SIZE                                                                                                                                                                                                                                                                                                                                                                                                                                                                                                                                                                                                                                                                                                                                                                                                                                                                                                                                                                                                                                                                                                                                                                                                                                                                                                                                                                                                                                                                                                                                                                                                                                                                                                                                                                                                                                                                                                                                                                                                                                                                                                        | N/A                         | <b>2.57</b><br>AVERAGE HH SIZE                                                                                             |                                           | <b>2.04</b><br>AVERAGE HH SIZE                                                                                                      |
| 40.9<br>MEDIAN AGE                                                                                                                                                                                                                                                                                                                                                                                                                                                                                                                                                                                                                                                                                                                                                                                                                                                                                                                                                                                                                                                                                                                                                                                                                                                                                                                                                                                                                                                                                                                                                                                                                                                                                                                                                                                                                                                                                                                                                                                                                                                                                                             |                             | <b>34.9</b><br>MEDIAN AGE                                                                                                  | NOC.                                      | <b>29.8</b><br>MEDIAN AGE                                                                                                           |
| LEARN MORE S60,000<br>MEDIAN HH INCOME                                                                                                                                                                                                                                                                                                                                                                                                                                                                                                                                                                                                                                                                                                                                                                                                                                                                                                                                                                                                                                                                                                                                                                                                                                                                                                                                                                                                                                                                                                                                                                                                                                                                                                                                                                                                                                                                                                                                                                                                                                                                                         | LEARN MORE S                | \$43,700<br>MEDIAN HH INCOME                                                                                               | LEARN MORE S                              | \$40,500<br>MEDIAN HH INCOME                                                                                                        |