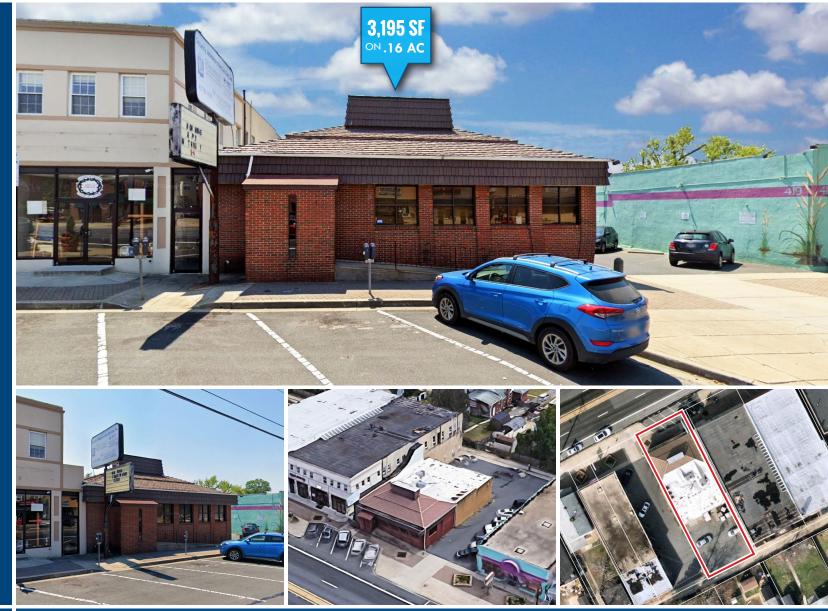

## **421 EASTERN BOULEVARD** ESSEX, MARYLAND 21221

### **BUILDING SIZE**

3,195 sf plus full basement with exterior entrance

### LOT SIZE

.16 Acres

#### TRAFFIC COUNT 28,081 AADT (Eastern Bivd/Rt. 150)

SALE PRICE

\$399,000

### HIGHLIGHTS

- **Excellent pylon signage**
- Private parking behind building for approximately 8 vehicles
- ► Easy access to I-695 and I-95
- Nearby amenities include CVS, 7-Eleven, Dollar General, Taco Bell, Wells Fargo, Burger King, Aaron's, M&T Bank and more