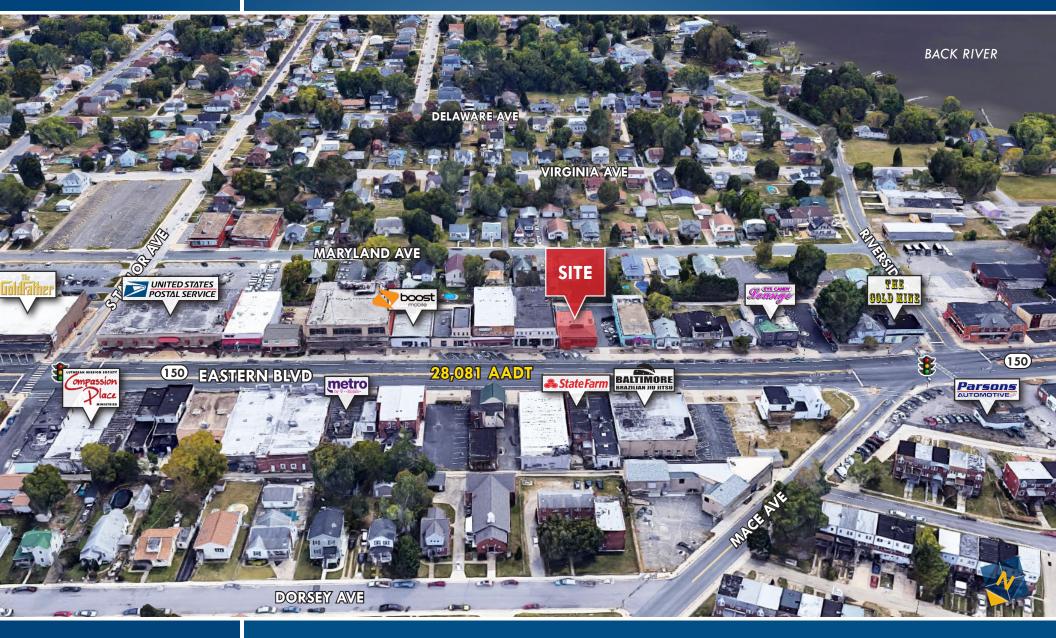

#### TRAFFIC COUNT 28,081 AADT (Eastern Bivd/Rt. 150)

SALE PRICE

\$399,000

### HIGHLIGHTS

- **Excellent pylon signage**
- Private parking behind building for approximately 8 vehicles
- ► Easy access to I-695 and I-95
- Nearby amenities include CVS, 7-Eleven, Dollar General, Taco Bell, Wells Fargo, Burger King, Aaron's, M&T Bank and more