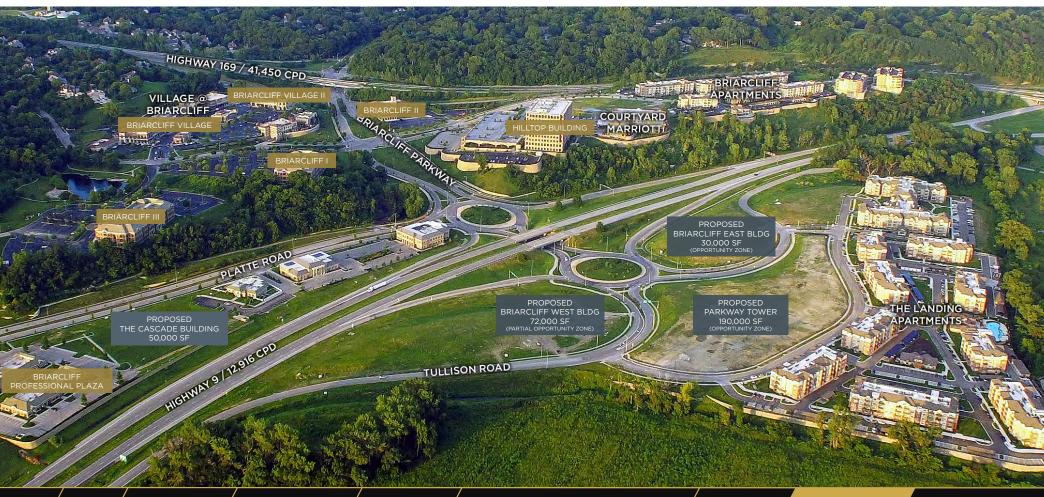

#### **PROPERTY HIGHLIGHTS**

- Briarcliff is a premiere, Class "A" mixed-use office, retail and residential development, over 630,000 SF of commercial space and 1,200 residential units
- Close in location in the heart of the metro area, within 10 minutes of Downtown, River Market and Crossroads
- On site Briarcliff property management consistently receives 95% tenant satisfaction ratings, which insures your employee comfort and security
- Due to this Central Metro location and amenities, Briarcliff Office Park historically maintains highest occupancy rates in the Kansas City area
- Available Suites:
  - Suite 125 2,910 SF
  - Suite 300 1.003 SF
  - Suite 350 3,200 SF
  - Total Contiguous = 4,203 SF
  - Suite 335 906 SE