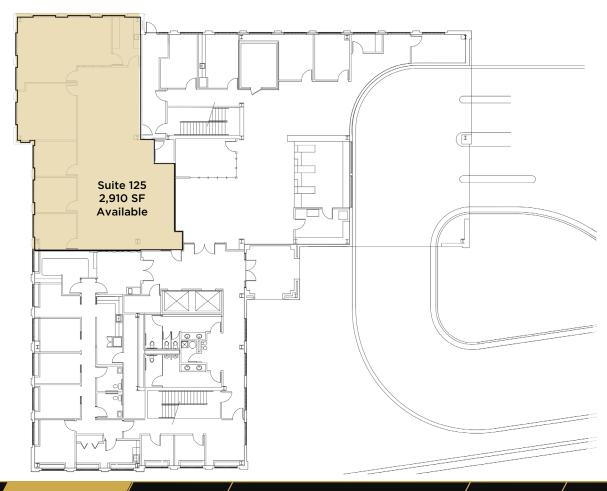

#### **PROPERTY HIGHLIGHTS**

- Briarcliff is a premiere, Class "A" mixed-use office, retail and residential development, over 630,000 SF of commercial space and 1,200 residential units
- Close in location in the heart of the metro area, within 10 minutes of Downtown, River Market and Crossroads
- On site Briarcliff property management consistently receives 95% tenant satisfaction ratings, which insures your employee comfort and security
- Due to this Central Metro location and amenities, Briarcliff Office Park historically maintains highest occupancy rates in the Kansas City area
- Available Suites:
  - Suite 125 2,910 SF
  - Suite 300 1.003 SF
  - Suite 350 3,200 SF
  - Total Contiguous = 4,203 SF
  - Suite 335 906 SE

Andrew Greene Associate +1 816 216 5654 andrew.greene@cushwake.com

1201 NW BRIARCLIFF PARKWAY / KANSAS CITY, MO

FIRST LEVEL

HOME HIGHLIGHTS FLOOR PLANS

**AMENITIES** 

LABOR MARKET/DRIVE TIMES

LOCATION

AERIAL VIEW