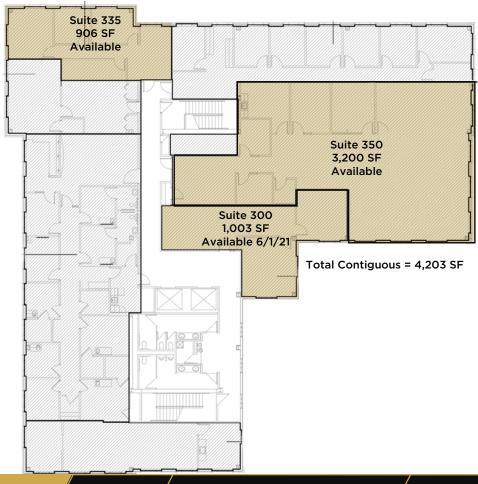

#### **PROPERTY HIGHLIGHTS**

- Briarcliff is a premiere, Class "A" mixed-use office, retail and residential development, over 630,000 SF of commercial space and 1,200 residential units
- Close in location in the heart of the metro area, within 10 minutes of Downtown, River Market and Crossroads
- On site Briarcliff property management consistently receives 95% tenant satisfaction ratings, which insures your employee comfort and security
- Due to this Central Metro location and amenities, Briarcliff Office Park historically maintains highest occupancy rates in the Kansas City area
- Available Suites:
  - Suite 125 2,910 SF
  - Suite 300 1.003 SF
  - Suite 350 3,200 SF
  - Total Contiguous = 4,203 SF
  - Suite 335 906 SE

# BRIARCLIFF III B

1201 NW BRIARCLIFF PARKWAY / KANSAS CITY, MO

**THIRD** LEVEL

**HIGHLIGHTS** HOME

FLOOR PLANS

**AMENITIES** 

LABOR MARKET/DRIVE TIMES

LOCATION ,