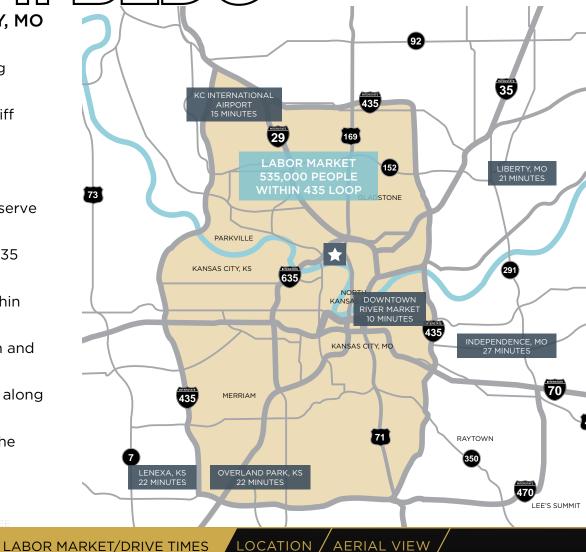

# BRIARCLIFF III

1201 NW BRIARCLIFF PARKWAY / KANSAS CITY, MO

- Moving to Briarcliff is an investment which provides long lasting value to users and occupiers
- High quality retail amenities within The Village at Briarcliff (www.thevillageatbriarcliff.com)
- Two of Kansas City's highly rated regionally acclaimed destination restaurants; Trezo Mare and Piropos
- Easy access to all Metro highways and ideal location to serve the Kansas City Metro area
- Less than 22 minutes from all communities along the I-435 loop
- Easy commute for the 535,000 person labor market within the I-435 loop
- Less than ten minutes from the River Market. Downtown and the iconic Crossroads District
- On site nature trails provide hiking and biking amenities along the river
- From 2016, there have been 3,467 new jobs created in the Crossroads, Downtown and Kansas City North markets
- Center of the labor market