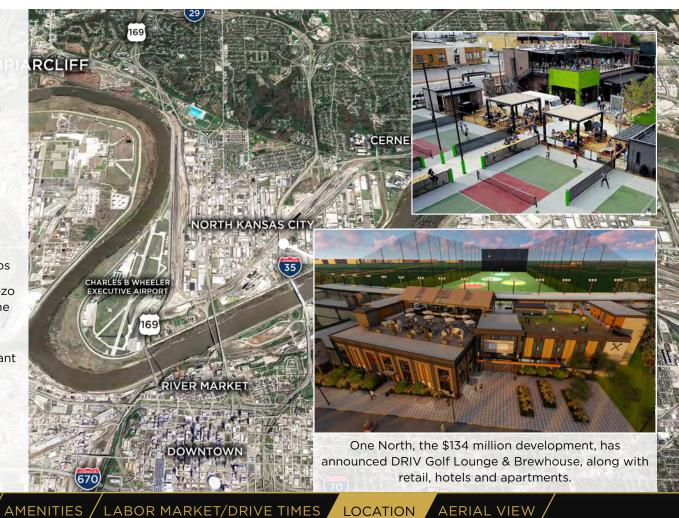

#### THE NEW NORTH

- Briarcliff is situated between Parkville and North Kansas City
- Parkville & North Kansas City Schools are in the top rated Missouri schools in the Metro area
- During 2016, 37% of the Metro housing starts were in Clay and Platte Counties, a portion of the 17% Metro increase
- During 2016 the KC Metro had \$2.49 billion in commercial and multifamily starts, a 40% increase over 2015
- 16 restaurants in North Kansas City and 2 casinos
- Sports Bars and Class A restaurants such as Trezo Mare and Piropos are within 5 minutes drive time
- · North Kansas City & St. Luke's Hospitals
- Close proximity to Cerner HQ, GM Assembly Plant and the Charles B. Wheeler Downtown Airport
- In 2016, there were 741 new jobs created in Kansas City North
- North Kansas City is home to 5 microbreweries and 1 distillery