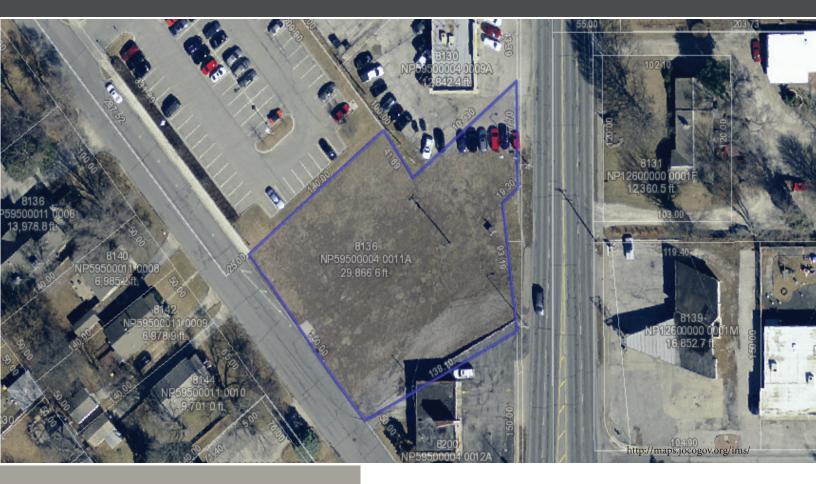

# 8136 METCALF AVE OVERLAND PARK, KS 66204

## HIGHLIGHTS

- .69 Acres Vacant Land
- >> 100 feet of frontage on Metcalf
- Sreat for Retail, etc.
- Commercial Highest and Best Use (9950)
- >>> Zoning: DFD
- Over 30,000 cars per day
- >>> Owner/Agent