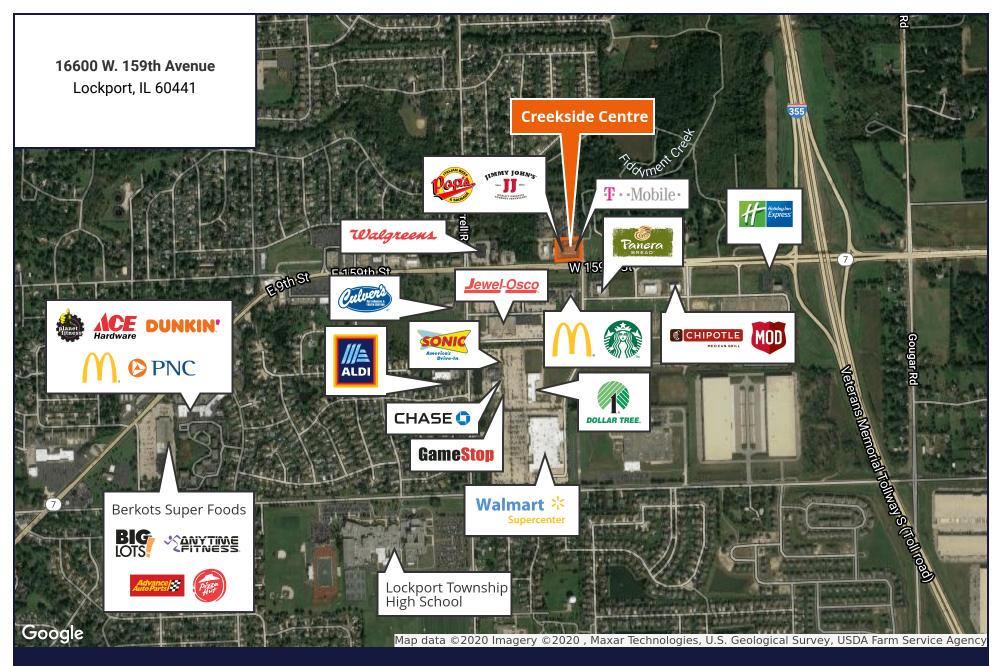

# 16600 W. 159th Avenue

Lockport, IL 60441 | Creekside Centre

# For Lease

**Retail Property** 

- ±2,154 SF available
- Located on 159th Street (Route 7) at stop light intersection
- Excellent location within the Lockport market
- Pylon sign space available with plenty of parking
- Co-tenants included Pop's Italian Beef & Sausage, Jimmy Johns and T-Mobile