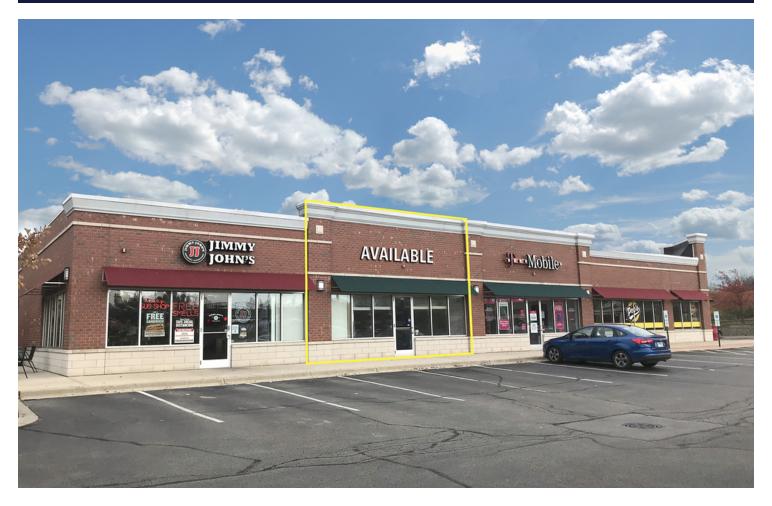

# For Lease

**Retail Property** 

- ±2,154 SF available
- Located on 159th Street (Route 7) at stop light intersection
- Excellent location within the Lockport market
- Pylon sign space available with plenty of parking
- Co-tenants included Pop's Italian Beef & Sausage, Jimmy Johns and T-Mobile