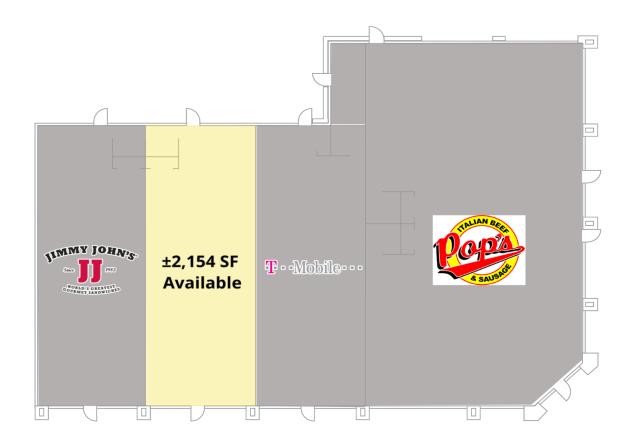

# For Lease

**Retail Property** 

- ±2,154 SF available
- Located on 159th Street (Route 7) at stop light intersection
- Excellent location within the Lockport market
- Pylon sign space available with plenty of parking
- Co-tenants included Pop's Italian Beef & Sausage, Jimmy Johns and T-Mobile