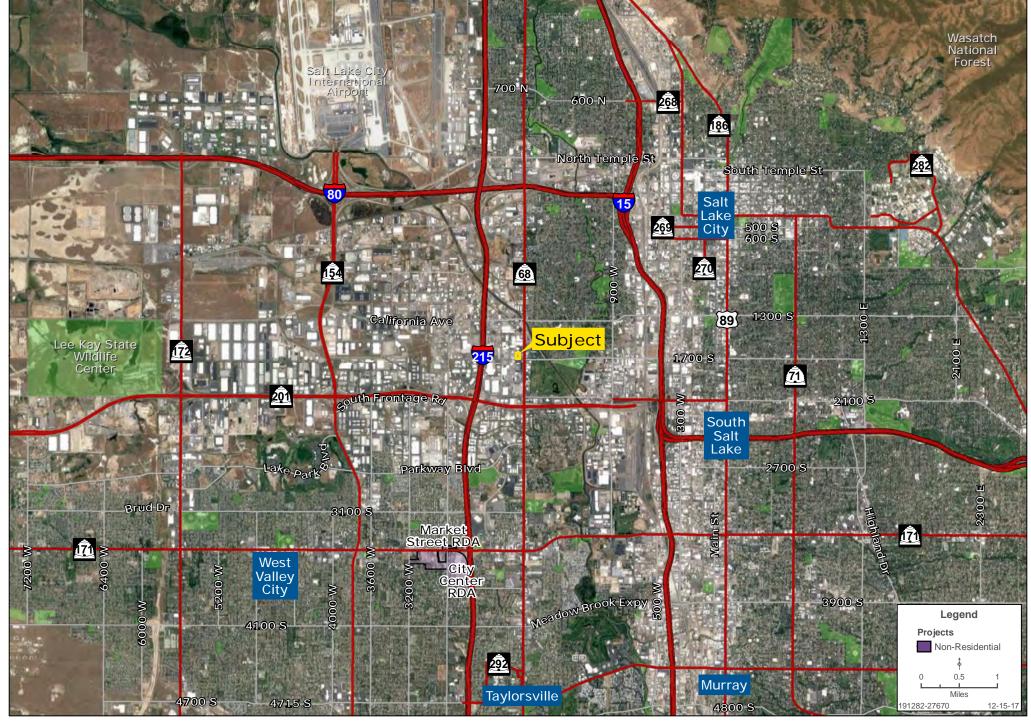

## 2.4 ACRES 1700 SOUTH SURROUNDING DEVELOPMENT MAP

Zachary Hartman | 435.333.3311 | www.landadvisors.com

While the Land Advisors® Organization makes every effort to provide accurate and complete information, there is no warranty, expressed or implied, as to the accuracy, reliability or completeness of furnished data. This information can not be reproduced in part or whole without prior written permission. © 2016 The Land Advisors Organization. All rights reserved.