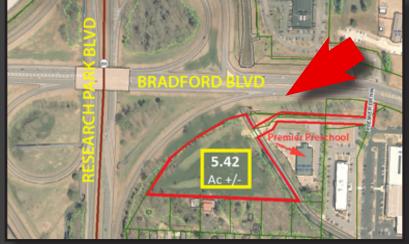

5 .42 Acres +/-

Location: At the Intersection of Research Park Blvd. and Bradford Drive in Cummings Research Park East. One mile to the main entrance (Gate 9) to Redstone Arsenal.