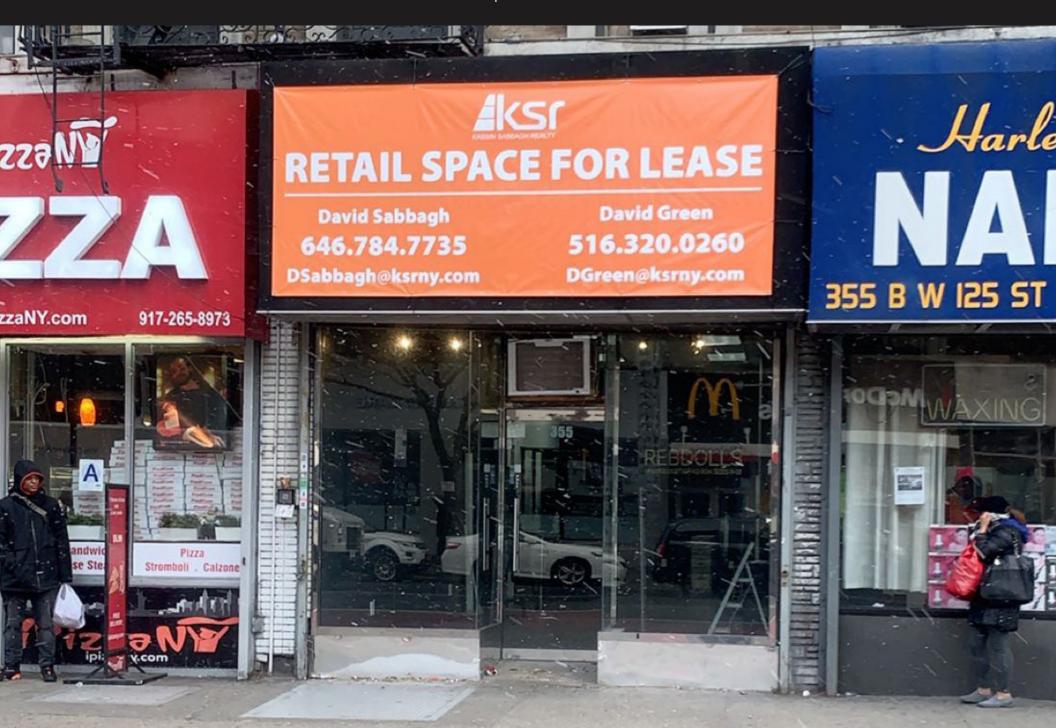

## **355 WEST 125TH STREET**

BETWEEN ST. NICHOLAS AVENUE & MORNINGSIDE AVENUE | HARLEM

## 355 WEST 125TH STREET

BETWEEN ST. NICHOLAS AVENUE & MORNINGSIDE AVENUE | HARLEM

SIZE

**Ground Floor** 

950 SF

**FRONTAGE** 

15'

**CEILING HEIGHT** 

15'

**ASKING RENT** 

**Upon Request** 

**POSSESSION** 

**Immediate** 

**TRANSPORTATION** 

## **COMMENTS**

- Heart of Harlem
- Heavy foot traffic
- Close proximity to the A,C,B,D

**CO-TENANTS** 

**::**CITYMD

**KASSIN SABBAGH REALTY** 1385 Broadway 22nd floor New York, NY 10018 (212) 417 - 9217 www.ksrny.com

CONTACT OUR BROKER(S) FOR MORE INFORMATION

**DAVID** SABBAGH

DSabbagh@ksrny.com

646.784.7735

**DAVID** GREEN

DGreen@ksrny.com

516.320.0260