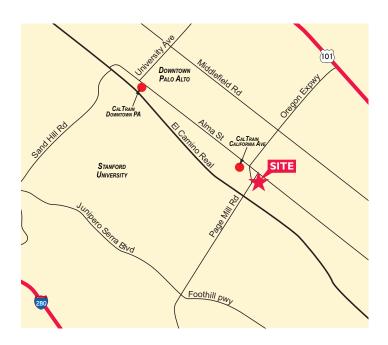

## Furnished Palo Alto Office for Sublease 195 Page Mill Road, Ground Floor

Palo Alto, CA

## Property Size: ±2,572 SF

As the exclusive agents, we are pleased to offer the following space:

- Spaces is Fully Furnished with Desks, Chairs,
  Conference Room Furniture
- Kitchen
- ◆ Underground Parking
- Walking Distance to California Avenue Amenities and Caltrain
- ◆ Short Term Sublease Preferred 12 months
- Call to Tour