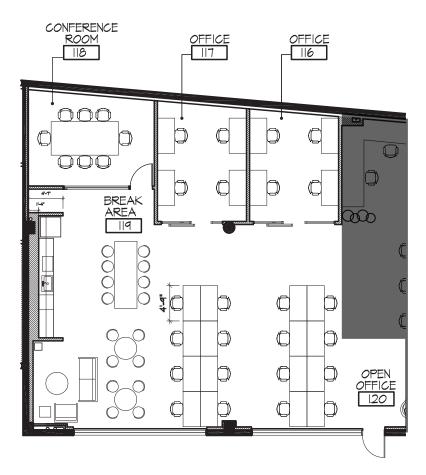

## Property Size: ±2,572 SF

As the exclusive agents, we are pleased to offer the following space:

- Spaces is Fully Furnished with Desks, Chairs,
  Conference Room Furniture
- Kitchen
- ◆ Underground Parking
- Walking Distance to California Avenue Amenities and Caltrain
- ◆ Short Term Sublease Preferred 12 months
- Call to Tour