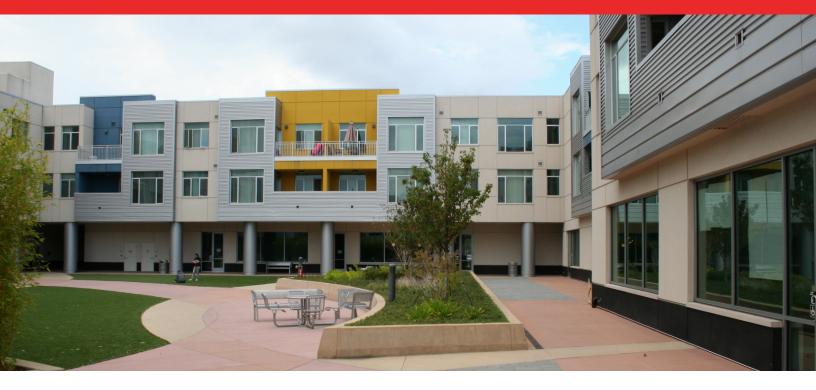

## Furnished Palo Alto Office for Sublease 195 Page Mill Road, Ground Floor

Palo Alto, CA

## Property Size: ±2,572 SF

As the exclusive agents, we are pleased to offer the following space:

- Spaces is Fully Furnished with Desks, Chairs,
  Conference Room Furniture
- Kitchen
- ◆ Underground Parking
- Walking Distance to California Avenue Amenities and Caltrain
- ◆ Short Term Sublease Preferred 12 months
- Call to Tour