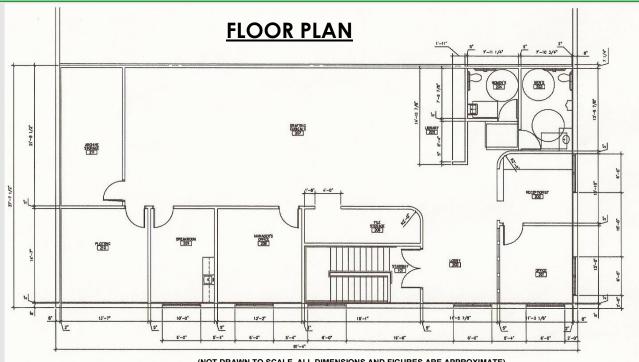

### **SUITE FEATURES:**

- ±12/SF Modified Gross Below Market Rate!!
- ±3,085 SF
- **Move-In Ready**
- **Open Floor Plan**
- Four Offices, Conference Room, Break Room, Two Private Restrooms

**Contact Information:** 