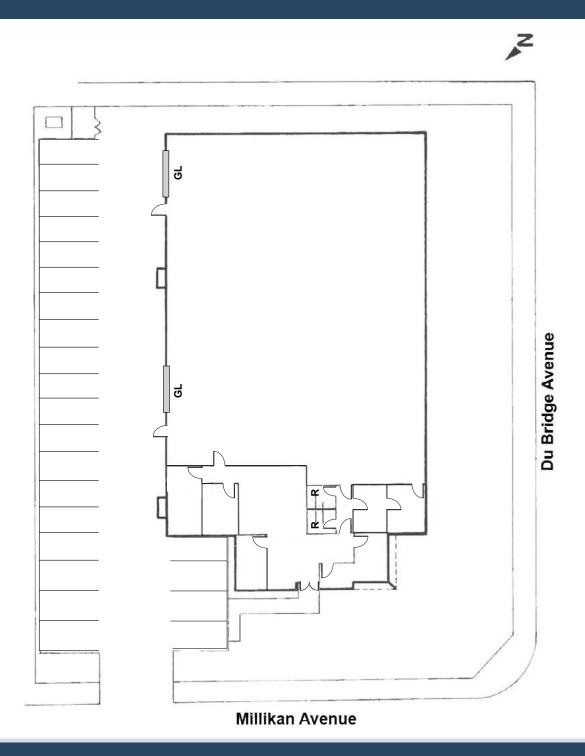

#### **PROPERTY FEATURES**

- Freestanding Image Building
- Corner Location
- ±3,000 SF of Office Area
- ±10,500 SF of Warehouse Area
- 18' Minimum Clearance
- 23 Parking Spaces
- 800 Amp Power
- 2 Ground Level Loading Doors