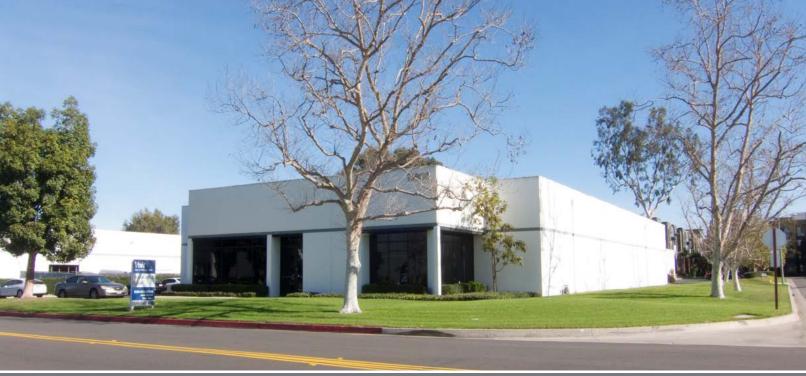

# **FOR SALE - 13,500 SF**

### **MANUFACTURING / WAREHOUSE**

High Identity Corner Location

## 16902 Millikan Avenue | Irvine, CA

#### **PROPERTY FEATURES**

- Freestanding Image Building
- Corner Location
- ±3,000 SF of Office Area
- ±10,500 SF of Warehouse Area
- 18' Minimum Clearance
- 23 Parking Spaces
- 800 Amp Power
- 2 Ground Level Loading Doors