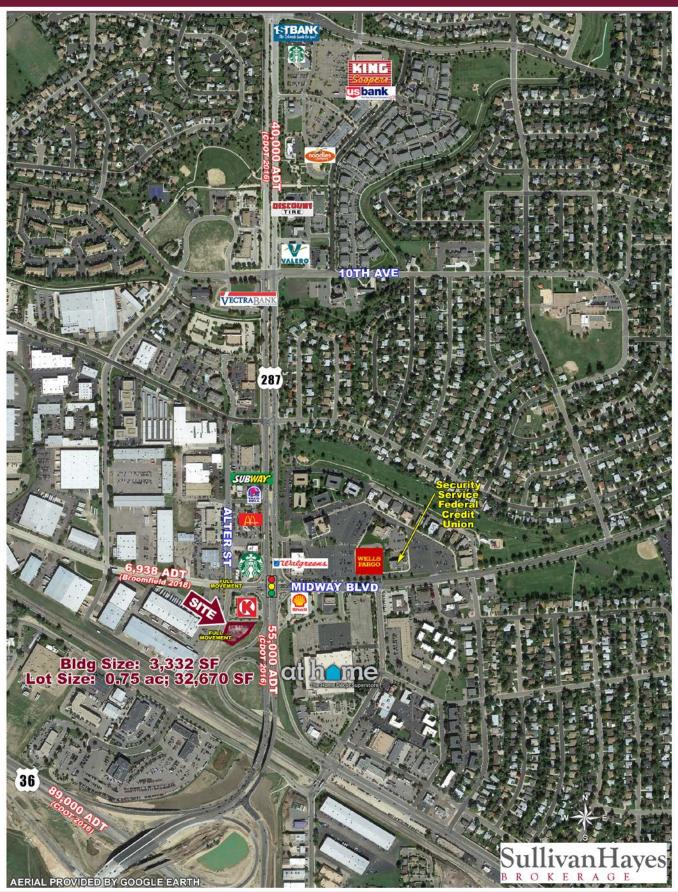

#### TRAFFIC

| On Midway Blvd. east of Hwy 287  | 16,850 cars |
|----------------------------------|-------------|
| On Hwy 287 north of Midway Blvd. | 43,000 cars |
| On Hwy 287 south of Midway Blvd. | 55,000 cars |
| Source: *DRCOG 2015, CDOT 2016   |             |

#### SITE INFORMATION

- Building size: 3,332 SF +/-
- Lot size: 0.75 AC; 32,670 SF +/-
- Parking: 31 parking spaces
- Asking rent: \$23.00 NNN
- Annual escalations: the greater of 3% or CPI

#### TRADE AREA

- Great visibility at a heavily traveled intersection
- Strong daily traffic: 55,000 VPD Hwy 287; 89,000 VPD Hwy 36
- Limited commercial opportunities along Hwy 287: Join Starbucks, At Home, Walgreens, McDonald's, Taco Bell and others