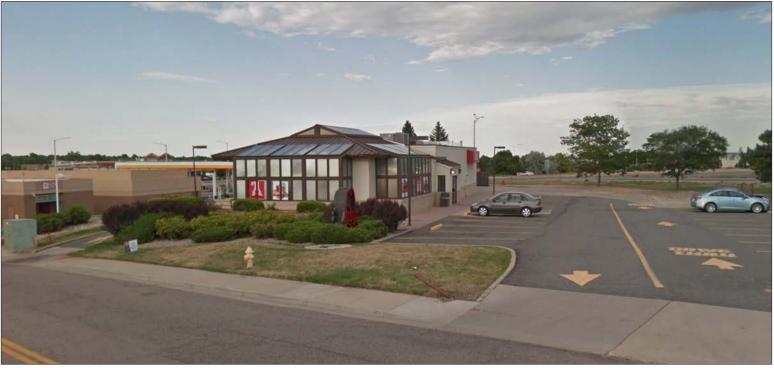

#### SITE INFORMATION

- Building size: 3,332 SF +/-
- Lot size: 0.75 AC; 32,670 SF +/-
- Parking: 31 parking spaces
- Asking rent: \$23.00 NNN
- Annual escalations: the greater of 3% or CPI

# RESTAURANT SITE FOR LEASE

## MIDWAY BOULEVARD & HWY 287 | BROOMFIELD, CO